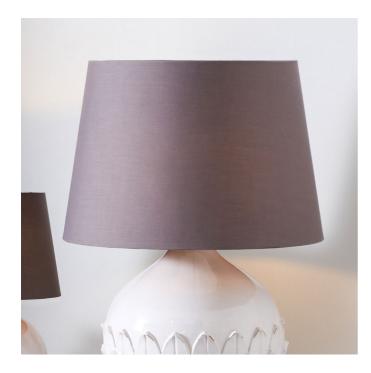

| Product code 36                                                                                     | 001-14GY Product Type |                         | Shade                            |                                                                                                                                           |                             |  |
|-----------------------------------------------------------------------------------------------------|-----------------------|-------------------------|----------------------------------|-------------------------------------------------------------------------------------------------------------------------------------------|-----------------------------|--|
|                                                                                                     |                       | Description             |                                  | Winston 35cm Grey Handloom Tapered Cylinder<br>Shade                                                                                      |                             |  |
|                                                                                                     |                       |                         |                                  | Winston                                                                                                                                   |                             |  |
|                                                                                                     |                       |                         |                                  | 5018207292680                                                                                                                             |                             |  |
|                                                                                                     |                       | Supplier code           |                                  | CORE001                                                                                                                                   |                             |  |
|                                                                                                     |                       |                         |                                  | India                                                                                                                                     |                             |  |
|                                                                                                     |                       | Standard colour group   |                                  | Grey                                                                                                                                      |                             |  |
|                                                                                                     |                       | Selling colour          |                                  | Grey                                                                                                                                      |                             |  |
|                                                                                                     |                       | Standard material group |                                  | Fabric                                                                                                                                    |                             |  |
|                                                                                                     |                       | Material composition    |                                  | Handloom                                                                                                                                  |                             |  |
|                                                                                                     |                       | Mail order packaging    |                                  | No                                                                                                                                        |                             |  |
|                                                                                                     |                       | Web description         |                                  | Openweave grey cotton 35cm tapered shade. This<br>luxurious heavyweight shade suits all bases and<br>offers a natural yet opulent finish. |                             |  |
|                                                                                                     | Length (side to s     | ide) (cm)               | Depth (front to back) (cm)       |                                                                                                                                           | Height (top to bottom) (cm) |  |
| Overall                                                                                             | 35                    |                         | 35                               |                                                                                                                                           | 22                          |  |
| Base (from complete)                                                                                | n/a                   |                         | n/a                              |                                                                                                                                           | n/a                         |  |
| Shade (from complete)                                                                               | n/a                   |                         | n/a                              |                                                                                                                                           | n/a                         |  |
| Tapered shade top                                                                                   | 29.5                  |                         | 29.5                             |                                                                                                                                           | 104                         |  |
| Minimum drop                                                                                        |                       |                         |                                  |                                                                                                                                           | n/a                         |  |
|                                                                                                     | II/a                  |                         | Pendant body                     |                                                                                                                                           |                             |  |
|                                                                                                     |                       |                         | Product weight (kg)              |                                                                                                                                           | 0.33                        |  |
| Product Box                                                                                         | n/a                   |                         | n/a                              |                                                                                                                                           | n/a                         |  |
| Product Box quantity                                                                                | n/a                   |                         | Product Box weight (kg)          |                                                                                                                                           | n/a                         |  |
| Outer Box                                                                                           | 38                    |                         | 38                               |                                                                                                                                           | 76                          |  |
| Outer Box quantity                                                                                  | 12                    |                         | Outer Box weight (kg)            |                                                                                                                                           | 5.00                        |  |
| Number of bulbs                                                                                     | 1                     |                         | Shade lining colour and material |                                                                                                                                           | White PVC lining            |  |
| Bulb                                                                                                | n/a                   |                         | Shade gimbal size                |                                                                                                                                           | 42mm/30mm                   |  |
| Wattage                                                                                             | 10-12W LED            |                         | Shade gimbal type and colour     |                                                                                                                                           | fixed (White)               |  |
| Tube riser                                                                                          | n/a                   |                         | Cord grip                        |                                                                                                                                           | n/a                         |  |
| Lampholder                                                                                          | n/a                   |                         | Grommet                          |                                                                                                                                           | n/a                         |  |
| Cable colour and material                                                                           | n/a                   |                         | Felt base/Feet                   |                                                                                                                                           | n/a                         |  |
| Cable type                                                                                          | n/a                   |                         | UKCA/CE label                    |                                                                                                                                           | n/a                         |  |
| Plug                                                                                                | n/a                   |                         | Double insulated label           |                                                                                                                                           | n/a                         |  |
| Switch                                                                                              | n/a                   |                         | Traceability label               |                                                                                                                                           | n/a                         |  |
| User manual                                                                                         | No                    |                         | Y' statement label               |                                                                                                                                           | No                          |  |
| IP rating                                                                                           | 20                    | Issue date              |                                  |                                                                                                                                           | 22/03/2022 07:37:29         |  |
| Dimmable                                                                                            | n/a                   |                         |                                  |                                                                                                                                           |                             |  |
| For packaging and labeling information please refer to our Packaging and Labelling Supplier Manual. |                       |                         |                                  |                                                                                                                                           |                             |  |