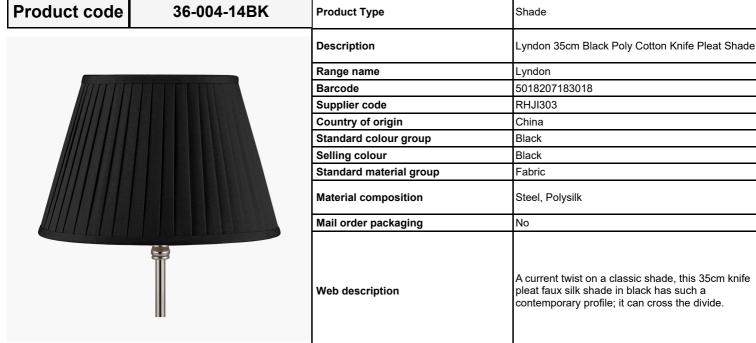

|                           | Length (side to side) (cm) | Depth (front to back) (cm)       | Height (top to bottom) (cm) |
|---------------------------|----------------------------|----------------------------------|-----------------------------|
| Overall                   | 35                         | 35                               | 23                          |
| Base (from complete)      | n/a                        | n/a                              | n/a                         |
| Shade (from complete)     | n/a                        | n/a                              | n/a                         |
| Tapered shade top         | 25                         | 25                               |                             |
| Minimum drop              | n/a                        | Pendant body                     | n/a                         |
|                           |                            | Product weight (kg)              | 0.7                         |
| Product Box               | n/a                        | n/a                              | n/a                         |
| Product Box quantity      | n/a                        | Product Box weight (kg)          | n/a                         |
| Outer Box                 | 37                         | 37                               | 50                          |
| Outer Box quantity        | 4                          | Outer Box weight (kg)            | 2.8                         |
|                           |                            |                                  |                             |
| Number of bulbs           | 1                          | Shade lining colour and material | Black polyester lining      |
| Bulb                      | n/a                        | Shade gimbal size                | 42mm/30mm                   |
| Wattage                   | 10-12W LED                 | Shade gimbal type and colour     | fixed (Black)               |
| Tube riser                | n/a                        | Cord grip                        | n/a                         |
| Lampholder                | n/a                        | Grommet                          | n/a                         |
| Cable colour and material | n/a                        | Felt base/Feet                   | n/a                         |
| Cable type                | n/a                        | UKCA/CE label                    | n/a                         |
| Plug                      | n/a                        | Double insulated label           | n/a                         |
| Switch                    | n/a                        | Traceability label               | n/a                         |
| User manual               | No                         | Y' statement label               | No                          |
| Oser manual               | 140                        |                                  |                             |
| IP rating                 | 20                         | Issue date:                      | 22/03/2022 07:37:43         |