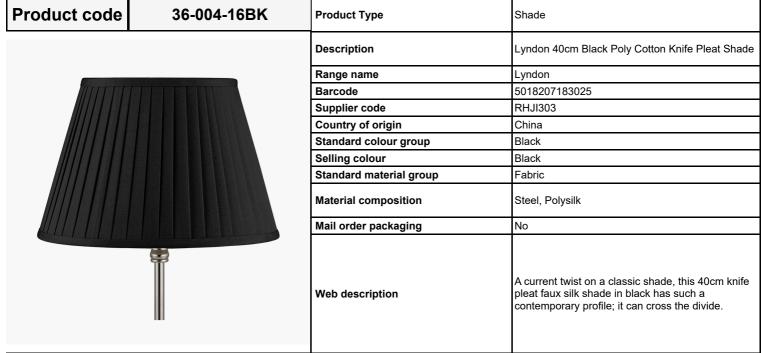

|                           | Length (side to side) (cm) | Depth (front to back) (cm)       | Height (top to bottom) (cm) |
|---------------------------|----------------------------|----------------------------------|-----------------------------|
| Overall                   | 40                         | 40                               | 25.5                        |
| Base (from complete)      | n/a                        | n/a                              | n/a                         |
| Shade (from complete)     | n/a                        | n/a                              | n/a                         |
| Tapered shade top         | 29                         | 29                               |                             |
| Minimum drop              | n/a                        | Pendant body                     | n/a                         |
|                           |                            | Product weight (kg)              | 0.88                        |
| Product Box               | n/a                        | n/a                              | n/a                         |
| Product Box quantity      | n/a                        | Product Box weight (kg)          | n/a                         |
| Outer Box                 | 42                         | 42                               | 55                          |
| Outer Box quantity        | 4                          | Outer Box weight (kg)            | 3.5                         |
| Number of bulbs           | 1                          | Shade lining colour and material | Black polyester lining      |
| Bulb                      | n/a                        | Shade gimbal size                | 42mm/30mm                   |
| Wattage                   | 10-12W LED                 | Shade gimbal type and colour     | fixed (Black)               |
| Tube riser                | n/a                        | Cord grip                        | n/a                         |
| Lampholder                | n/a                        | Grommet                          | n/a                         |
| Cable colour and material | n/a                        | Felt base/Feet                   | n/a                         |
| Cable type                | n/a                        | UKCA/CE label                    | n/a                         |
| Plug                      | n/a                        | Double insulated label           | n/a                         |
| Switch                    | n/a                        | Traceability label               | n/a                         |
| User manual               | No                         | Y' statement label               | No                          |
| IP rating                 | 20                         | Issue date:                      | 22/03/2022 07:37:44         |
| Dimmable                  | n/a                        | issue uate.                      |                             |
|                           | •                          | •                                |                             |