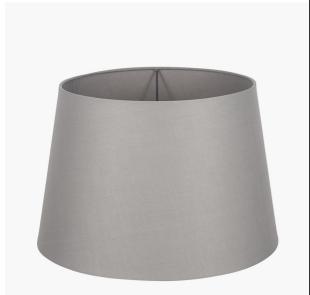

36-017-16SG

**Product code** 

| Product Type            | Shade                                                                                                                       |  |  |
|-------------------------|-----------------------------------------------------------------------------------------------------------------------------|--|--|
| Description             | Adelaide 40cm Steel Grey Tapered Poly Cotton Shade                                                                          |  |  |
| Range name              | Adelaide                                                                                                                    |  |  |
| Barcode                 | 5018207388659                                                                                                               |  |  |
| Supplier code           | RHJI303                                                                                                                     |  |  |
| Country of origin       | China                                                                                                                       |  |  |
| Standard colour group   | Grey                                                                                                                        |  |  |
| Selling colour          | Steel Grey                                                                                                                  |  |  |
| Standard material group | Fabric                                                                                                                      |  |  |
| Material composition    | Poly Cotton, Iron                                                                                                           |  |  |
| Mail order packaging    | No                                                                                                                          |  |  |
| Web description         | Simple modern 40cm steel grey tapered self lined cylinder poly cotton shade which sits beautifully with a variety of bases. |  |  |

|                           | Length (side to side) (cm) | Depth (front to back) (cm)       | Height (top to bottom) (cm) |
|---------------------------|----------------------------|----------------------------------|-----------------------------|
| Overall                   | 40                         | 40                               | 27.5                        |
| Base (from complete)      | n/a                        | n/a                              | n/a                         |
| Shade (from complete)     | n/a                        | n/a                              | n/a                         |
| Tapered shade top         | 32.5                       | 32.5                             |                             |
| Minimum drop              | n/a                        | Pendant body                     | n/a                         |
|                           |                            | Product weight (kg)              | 0.43                        |
| Product Box               | n/a                        | n/a                              | n/a                         |
| Product Box quantity      | n/a                        | Product Box weight (kg)          | n/a                         |
| Outer Box                 | 43                         | 43                               | 68                          |
| Outer Box quantity        | 6                          | Outer Box weight (kg)            | 3.6                         |
|                           |                            |                                  |                             |
| Number of bulbs           | n/a                        | Shade lining colour and material | Matching self-lining        |
| Bulb                      | n/a                        | Shade gimbal size                | 42mm/30mm                   |
| Wattage                   | 10-12W LED                 | Shade gimbal type and colour     | fixed (black)               |
| Tube riser                | n/a                        | Cord grip                        | n/a                         |
| Lampholder                | n/a                        | Grommet                          | n/a                         |
| Cable colour and material | n/a                        | Felt base/Feet                   | n/a                         |
| Cable type                | n/a                        | UKCA/CE label                    | n/a                         |
| Plug                      | n/a                        | Double insulated label           | n/a                         |
| Switch                    | n/a                        | Traceability label               | n/a                         |
| User manual               | No                         | Y' statement label               | n/a                         |
| IP rating                 | 20                         | In our date.                     |                             |
| Dimmable                  | n/a                        | Issue date:                      | 22/03/2022 07:38:11         |