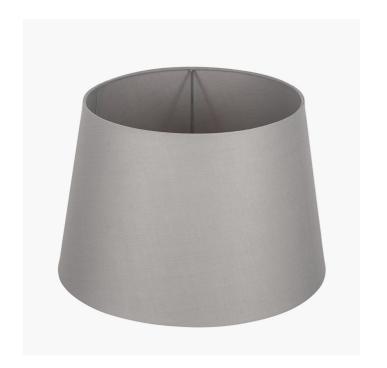

36-017-16SG

**Product code** 

| Product Type            | Shade                                                                                                                       |  |  |
|-------------------------|-----------------------------------------------------------------------------------------------------------------------------|--|--|
| Description             | Adelaide 40cm Steel Grey Tapered Poly Cotton Shade                                                                          |  |  |
| Range name              | Adelaide                                                                                                                    |  |  |
| Barcode                 | 5018207388659                                                                                                               |  |  |
| Supplier code           | RHJI303                                                                                                                     |  |  |
| Country of origin       | China                                                                                                                       |  |  |
| Standard colour group   | Grey                                                                                                                        |  |  |
| Selling colour          | Steel Grey                                                                                                                  |  |  |
| Standard material group | Fabric                                                                                                                      |  |  |
| Material composition    | Poly Cotton, Iron                                                                                                           |  |  |
| Mail order packaging    | No                                                                                                                          |  |  |
| Web description         | Simple modern 40cm steel grey tapered self lined cylinder poly cotton shade which sits beautifully with a variety of bases. |  |  |

|                           | Length (side to side) (cm) | Depth (front to back) (cm)       | Height (top to bottom) (cm) |
|---------------------------|----------------------------|----------------------------------|-----------------------------|
| Overall                   | 40                         | 40                               | 27.5                        |
| Base (from complete)      | n/a                        | n/a                              | n/a                         |
| Shade (from complete)     | n/a                        | n/a                              | n/a                         |
| Tapered shade top         | 32.5                       | 32.5                             |                             |
| Minimum drop              | n/a                        | Pendant body                     | n/a                         |
|                           |                            | Product weight (kg)              | 0.43                        |
| Product Box               | n/a                        | n/a                              | n/a                         |
| Product Box quantity      | n/a                        | Product Box weight (kg)          | n/a                         |
| Outer Box                 | 43                         | 43                               | 68                          |
| Outer Box quantity        | 6                          | Outer Box weight (kg)            | 3.6                         |
|                           |                            |                                  |                             |
| Number of bulbs           | n/a                        | Shade lining colour and material | Matching self-lining        |
| Bulb                      | n/a                        | Shade gimbal size                | 42mm/30mm                   |
| Wattage                   | 10-12W LED                 | Shade gimbal type and colour     | fixed (black)               |
| Tube riser                | n/a                        | Cord grip                        | n/a                         |
| Lampholder                | n/a                        | Grommet                          | n/a                         |
| Cable colour and material | n/a                        | Felt base/Feet                   | n/a                         |
| Cable type                | n/a                        | UKCA/CE label                    | n/a                         |
| Plug                      | n/a                        | Double insulated label           | n/a                         |
| Switch                    | n/a                        | Traceability label               | n/a                         |
| User manual               | No                         | Y' statement label               | n/a                         |
| IP rating                 | 20                         | In our date.                     |                             |
| Dimmable                  | n/a                        | Issue date:                      | 22/03/2022 07:38:11         |