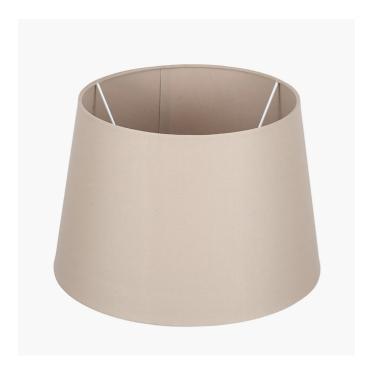

|                           | Length (side to side) (cm) | Depth (front to back) (cm)       | Height (top to bottom) (cm) |
|---------------------------|----------------------------|----------------------------------|-----------------------------|
| Overall                   | 35                         | 35                               | 24                          |
| Base (from complete)      | n/a                        | n/a                              | n/a                         |
| Shade (from complete)     | n/a                        | n/a                              | n/a                         |
| Tapered shade top         | 28                         | 28                               |                             |
| Minimum drop              | n/a                        | Pendant body                     | n/a                         |
|                           |                            | Product weight (kg)              | 0.47                        |
| Product Box               | n/a                        | n/a                              | n/a                         |
| Product Box quantity      | n/a                        | Product Box weight (kg)          | n/a                         |
| Outer Box                 | 37                         | 37                               | 50                          |
| Outer Box quantity        | 6                          | Outer Box weight (kg)            | 2.8                         |
| Number of bulbs           | 1                          | Shade lining colour and material | Matching self-lining        |
| Bulb                      | n/a                        | Shade gimbal size                | 42mm/30mm                   |
| Wattage                   | 10-12W LED                 | Shade gimbal type and colour     | fixed (White)               |
| Tube riser                | n/a                        | Cord grip                        | n/a                         |
| Lampholder                | n/a                        | Grommet                          | n/a                         |
| Cable colour and material | n/a                        | Felt base/Feet                   | n/a                         |
| Cable type                | n/a                        | UKCA/CE label                    | n/a                         |
| Plug                      | n/a                        | Double insulated label           | n/a                         |
| Switch                    | n/a                        | Traceability label               | n/a                         |
| User manual               | No                         | Y' statement label               | No                          |
| IP rating                 | 20                         | Issue date:                      | 22/03/2022 07:38:08         |
|                           |                            | issue uale.                      | ZZ1031Z0ZZ 01.30.00         |