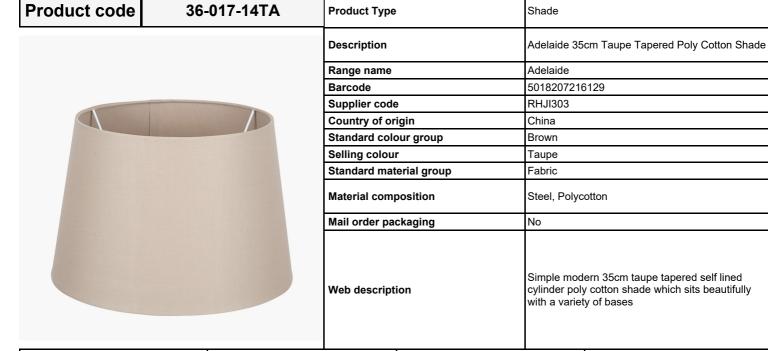

|                           | Length (side to side) (cm) | Depth (front to back) (cm)       | Height (top to bottom) (cm) |
|---------------------------|----------------------------|----------------------------------|-----------------------------|
| Overall                   | 35                         | 35                               | 24                          |
| Base (from complete)      | n/a                        | n/a                              | n/a                         |
| Shade (from complete)     | n/a                        | n/a                              | n/a                         |
| Tapered shade top         | 28                         | 28                               |                             |
| Minimum drop              | n/a                        | Pendant body                     | n/a                         |
|                           |                            | Product weight (kg)              | 0.47                        |
| Product Box               | n/a                        | n/a                              | n/a                         |
| Product Box quantity      | n/a                        | Product Box weight (kg)          | n/a                         |
| Outer Box                 | 37                         | 37                               | 50                          |
| Outer Box quantity        | 6                          | Outer Box weight (kg)            | 2.8                         |
| Number of bulbs           | 1                          | Shade lining colour and material | Matching self-lining        |
| Bulb                      | n/a                        | Shade gimbal size                | 42mm/30mm                   |
| Wattage                   | 10-12W LED                 | Shade gimbal type and colour     | fixed (White)               |
| Tube riser                | n/a                        | Cord grip                        | n/a                         |
| Lampholder                | n/a                        | Grommet                          | n/a                         |
| Cable colour and material | n/a                        | Felt base/Feet                   | n/a                         |
| Cable type                | n/a                        | UKCA/CE label                    | n/a                         |
| Plug                      | n/a                        | Double insulated label           | n/a                         |
| Switch                    | n/a                        | Traceability label               | n/a                         |
| User manual               | No                         | Y' statement label               | No                          |
| IP rating                 | 20                         | Issue date:                      | 22/03/2022 07:38:08         |
|                           |                            | issue uale.                      | ZZ1031Z0ZZ 01.30.00         |