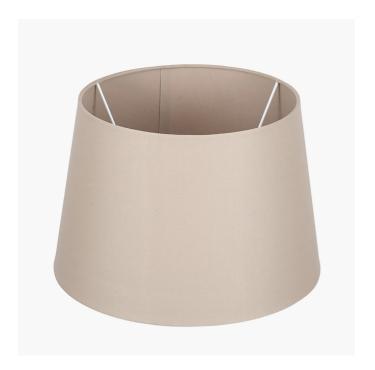

|                           | Length (side to side) (cm) | Depth (front to back) (cm)       | Height (top to bottom) (cm) |
|---------------------------|----------------------------|----------------------------------|-----------------------------|
| Overall                   | 30                         | 30                               | 20.5                        |
| Base (from complete)      | n/a                        | n/a                              | n/a                         |
| Shade (from complete)     | n/a                        | n/a                              | n/a                         |
| Tapered shade top         | 24                         | 24                               |                             |
| Minimum drop              | n/a                        | Pendant body                     | n/a                         |
|                           |                            | Product weight (kg)              | 0.4                         |
| Product Box               | n/a                        | n/a                              | n/a                         |
| Product Box quantity      | n/a                        | Product Box weight (kg)          | n/a                         |
| Outer Box                 | 32                         | 32                               | 56                          |
| Outer Box quantity        | 6                          | Outer Box weight (kg)            | 2.4                         |
| Number of bulbs           | 1                          | Shade lining colour and material | Matching self-lining        |
| Bulb                      | n/a                        | Shade gimbal size                | 42mm/30mm                   |
| Wattage                   | 10-12W LED                 | Shade gimbal type and colour     | fixed (White)               |
| Tube riser                | n/a                        | Cord grip                        | n/a                         |
| Lampholder                | n/a                        | Grommet                          | n/a                         |
| Cable colour and material | n/a                        | Felt base/Feet                   | n/a                         |
| Cable type                | n/a                        | UKCA/CE label                    | n/a                         |
| Plug                      | n/a                        | Double insulated label           | n/a                         |
| Switch                    | n/a                        | Traceability label               | n/a                         |
| User manual               | No                         | Y' statement label               | No                          |
| IP rating                 | 20                         | Issue date:                      | 22/03/2022 07:38:05         |
|                           |                            | 135ue udie.                      |                             |