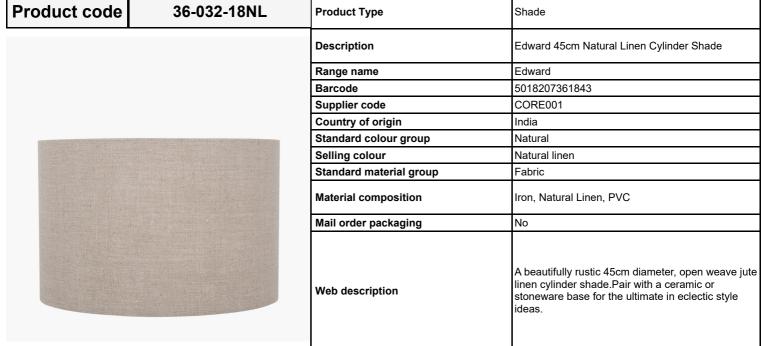

|                           | Length (side to side) (cm) | Depth (front to back) (cm)       | Height (top to bottom) (cm) |  |
|---------------------------|----------------------------|----------------------------------|-----------------------------|--|
| Overall                   | 45                         | 45                               | 29                          |  |
| Base (from complete)      | n/a                        | n/a                              | n/a                         |  |
| Shade (from complete)     | n/a                        | n/a                              | n/a                         |  |
| Tapered shade top         | n/a                        | n/a                              |                             |  |
| Minimum drop              | n/a                        | Pendant body                     | n/a                         |  |
|                           |                            | Product weight (kg)              | 0.6                         |  |
| Product Box               | n/a                        | n/a                              | n/a                         |  |
| Product Box quantity      | n/a                        | Product Box weight (kg)          | n/a                         |  |
| Outer Box                 | 49                         | 49                               | 36                          |  |
| Outer Box quantity        |                            | Outer Box weight (kg)            |                             |  |
|                           |                            |                                  |                             |  |
| Number of bulbs           | n/a                        | Shade lining colour and material | White PVC lining            |  |
| Bulb                      | n/a                        | Shade gimbal size                | 42mm                        |  |
| Wattage                   | 10-12W LED                 | Shade gimbal type and colour     | fixed (White)               |  |
| Tube riser                | n/a                        | Cord grip                        | n/a                         |  |
| Lampholder                | n/a                        | Grommet                          | n/a                         |  |
| Cable colour and material | n/a                        | Felt base/Feet                   | n/a                         |  |
| Cable type                | n/a                        | UKCA/CE label                    | n/a                         |  |
| Plug                      | n/a                        | Double insulated label n/a       |                             |  |
| Switch                    | n/a                        | Traceability label               | n/a                         |  |
| User manual               | No                         | Y' statement label               | n/a                         |  |
| IP rating                 | 20                         | Issue date:                      | 00/02/0000 07:20:22         |  |
|                           |                            | - issue date.                    | 22/03/2022 07:39:20         |  |