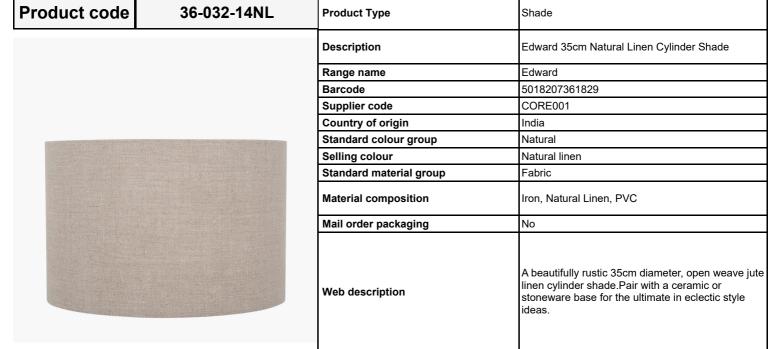

| Length (side to side) (cm) | Depth (front to back) (cm)                                                                                     | Height (top to bottom) (cm)             |  |
|----------------------------|----------------------------------------------------------------------------------------------------------------|-----------------------------------------|--|
| 35                         | 35                                                                                                             | 23                                      |  |
| n/a                        | n/a                                                                                                            | n/a                                     |  |
| n/a                        | n/a                                                                                                            | n/a                                     |  |
| n/a                        | n/a                                                                                                            |                                         |  |
| n/a                        | Pendant body                                                                                                   | n/a                                     |  |
|                            | Product weight (kg)                                                                                            | 0.35                                    |  |
| n/a                        | n/a                                                                                                            | n/a                                     |  |
| n/a                        | Product Box weight (kg)                                                                                        | n/a                                     |  |
| 0                          | 0                                                                                                              | 0                                       |  |
|                            | Outer Box weight (kg)                                                                                          |                                         |  |
| n/a                        | Shade lining colour and material                                                                               | White PVC lining                        |  |
| n/a                        | Shade gimbal size                                                                                              | 42mm                                    |  |
| 10-12W LED                 | Shade gimbal type and colour                                                                                   | fixed (White)                           |  |
| n/a                        | Cord grip                                                                                                      | n/a                                     |  |
| n/a                        | Grommet                                                                                                        | n/a                                     |  |
| n/a                        | Felt base/Feet                                                                                                 | n/a                                     |  |
| n/a                        | UKCA/CE label                                                                                                  | n/a                                     |  |
| n/a                        | Double insulated label                                                                                         | n/a                                     |  |
| n/a                        | Traceability label                                                                                             | n/a                                     |  |
| No                         | Y' statement label                                                                                             | n/a                                     |  |
| 20                         |                                                                                                                | 22/03/2022 07:30:40                     |  |
|                            | Issue date:                                                                                                    | 22/03/2022 07:39:19                     |  |
|                            | 35 n/a n/a n/a n/a n/a n/a n/a n/a 0  n/a 10-12W LED n/a N | n/a |  |