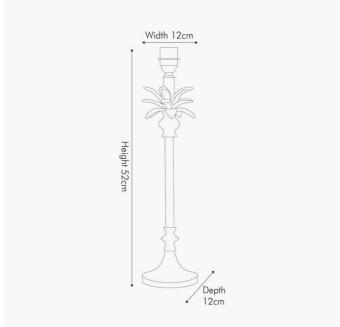

|                           | Length (side to side) (cm)      | Depth (front to back) (cm)       | Height (top to bottom) (cm) |  |
|---------------------------|---------------------------------|----------------------------------|-----------------------------|--|
| Overall                   | 12.4                            | 12.4                             | 52                          |  |
| Base (from complete)      | n/a                             | n/a                              | n/a                         |  |
| Shade (from complete)     | n/a                             | n/a                              | n/a                         |  |
| Tapered shade top         | n/a                             | n/a                              |                             |  |
| Minimum drop              | n/a                             | Pendant body                     | n/a                         |  |
|                           |                                 | Product weight (kg)              | 1.51                        |  |
| Product Box               | 14                              | 14                               | 57                          |  |
| Product Box quantity      | 1                               | Product Box weight (kg)          | 1.75                        |  |
| Outer Box                 | 58                              | 44                               | 30                          |  |
| Outer Box quantity        | 6                               | Outer Box weight (kg)            | 14                          |  |
| Number of bulbs           | 1                               | Shade lining colour and material | n/a                         |  |
| Bulb                      | ES GLS                          | Shade gimbal size                | n/a                         |  |
| Wattage                   | 10-12W LED                      | Shade gimbal type and colour     | n/a                         |  |
| Tube riser                | 600                             | Cord grip                        | Yes                         |  |
| Lampholder                | E27 Black plastic               | Grommet                          | Yes                         |  |
| Cable colour and material | ole colour and material Black   |                                  | Black felt base             |  |
| Cable type                | 2x0.75mm², 2m from side of base | UKCA/CE label                    | Yes                         |  |
| Plug                      | Black UK 3 pin with 3 amp fuse  | Double insulated label           | Yes                         |  |
| Switch                    | Black in-line                   | Traceability label               | on felt base                |  |
| User manual               | No                              | Y' statement label               | Yes                         |  |
| IP rating                 | 20                              | Jeans date:                      | 22/02/2022 07:45:40         |  |
| Dimmable                  | No                              | Issue date:                      | 22/03/2022 07:45:46         |  |