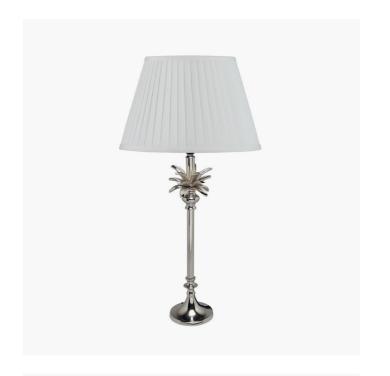

| Product code | 977-NIC | Product Type                                                                                                                                                                                                                                                   | Base Only                                   |  |
|--------------|---------|----------------------------------------------------------------------------------------------------------------------------------------------------------------------------------------------------------------------------------------------------------------|---------------------------------------------|--|
|              |         | Description                                                                                                                                                                                                                                                    | Trafalgar Nickel Metal Palm Tree Table Lamp |  |
|              |         | Range name                                                                                                                                                                                                                                                     | Trafalgar                                   |  |
|              |         | Barcode                                                                                                                                                                                                                                                        | 5018207050389                               |  |
|              |         | Supplier code                                                                                                                                                                                                                                                  | PARA001                                     |  |
|              |         | Country of origin                                                                                                                                                                                                                                              | India                                       |  |
|              |         | Standard colour group                                                                                                                                                                                                                                          | Silver                                      |  |
|              |         | Selling colour                                                                                                                                                                                                                                                 | Shiny nickel                                |  |
|              |         | Standard material group                                                                                                                                                                                                                                        | Metal                                       |  |
|              |         | Material composition                                                                                                                                                                                                                                           | Nickel                                      |  |
|              |         | Mail order packaging                                                                                                                                                                                                                                           | Yes                                         |  |
|              |         | A most current and stylish design incorporatin stylised pineapple, this lamp base is everyone favourite. Style with one of our shades from o extensive range to personalise your purchase available as a floor lamp. Recommended lampshade size: 30cm diameter |                                             |  |