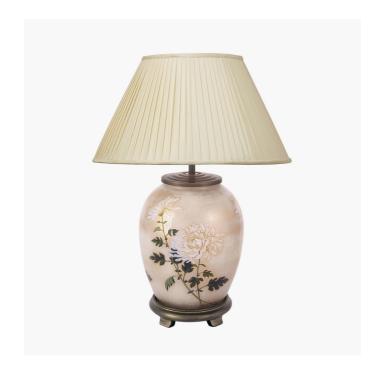

| Product code | JW25 | Product Type            | Base Only                                                                                                                                                                                                                                                                                                                                |
|--------------|------|-------------------------|------------------------------------------------------------------------------------------------------------------------------------------------------------------------------------------------------------------------------------------------------------------------------------------------------------------------------------------|
|              |      | Description             | RHS Chrysanthemum Medium Oval Glass Table Lamp                                                                                                                                                                                                                                                                                           |
|              |      | Range name              | Jenny Worrall                                                                                                                                                                                                                                                                                                                            |
|              |      | Barcode                 | 5020528028701                                                                                                                                                                                                                                                                                                                            |
|              |      | Supplier code           | RHJI303                                                                                                                                                                                                                                                                                                                                  |
|              |      | Country of origin       | China                                                                                                                                                                                                                                                                                                                                    |
|              |      | Standard colour group   | Cream                                                                                                                                                                                                                                                                                                                                    |
|              |      | Selling colour          | Decals                                                                                                                                                                                                                                                                                                                                   |
|              |      | Standard material group | Glass, Metal and Resin                                                                                                                                                                                                                                                                                                                   |
|              |      | Material composition    | Iron, Glass, Resin                                                                                                                                                                                                                                                                                                                       |
|              |      | Mail order packaging    | Yes                                                                                                                                                                                                                                                                                                                                      |
|              |      | Web description         | This hand-blown glass lamp is internally decorated with skilfully cut out images of White Chrysanthemum which derive from a painting in the archives of the RHS. The background is distressed gold backed by soft, off white paint.  Recommended lampshade size: Cylinder 35cm diameter Recommended lampshade size: Empire 40cm diameter |