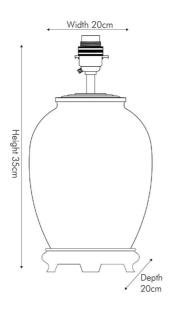

|                            | Length (side to side) (cm)                      | Depth (front to back) (cm)       | Height (top to bottom) (cm)   |  |
|----------------------------|-------------------------------------------------|----------------------------------|-------------------------------|--|
| Overall                    | 19.5                                            | 19.5                             | 34.5                          |  |
| Base (from complete)       | n/a                                             | n/a                              | n/a                           |  |
| Shade (from complete)      | n/a                                             | n/a                              | n/a                           |  |
| Tapered shade top          | n/a                                             | n/a                              |                               |  |
| Minimum drop               | n/a                                             | Pendant body                     | n/a                           |  |
|                            |                                                 | Product weight (kg)              | 3.26                          |  |
| Product Box                | 27                                              | 27                               | 42.5                          |  |
| Product Box quantity       | 1                                               | Product Box weight (kg)          | 3.36                          |  |
| Outer Box                  | n/a                                             | n/a                              | n/a                           |  |
| Outer Box quantity         | n/a                                             | Outer Box weight (kg)            | n/a                           |  |
|                            |                                                 | T T                              |                               |  |
| Number of bulbs            | 1                                               | Shade lining colour and material | n/a                           |  |
| Bulb                       | BC/B22 GLS                                      | Shade gimbal size                | n/a                           |  |
| Wattage                    | 10-12W LED                                      | Shade gimbal type and colour     | n/a                           |  |
| Tube riser                 | 30mm                                            | Cord grip                        | Yes                           |  |
| Lampholder                 | B22 metal lampholder, dark antique brass finish | Grommet                          | Yes                           |  |
| Cable colour and material  | Gold                                            | Felt base/Feet                   | Black felt base               |  |
| Cable type                 | 3x0.75mm², 2m from side of base                 | UKCA/CE label                    | Yes                           |  |
| Plug                       | White UK 3 pin with 3 amp fuse                  | Double insulated label           | n/a                           |  |
| Switch                     | Gold in-line (30cm from side of lamp)           | Traceability label               | on felt base                  |  |
| User manual                | No                                              | Y' statement label               | on the cable next to the plug |  |
| IP rating                  | 20                                              | Issue date:                      | 22/02/2022 07.46.22           |  |
| Dimmable                   | No                                              | lissue udie.                     | 22/03/2022 07:46:33           |  |
| For packaging and labeling | ng information please refer to our              | Packaging and Labelling Sup      | pplier Manual.                |  |