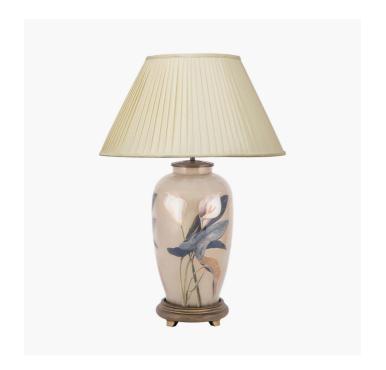

| Product code | JW19 | Product Type            | Base Only                                                                                                                                                                                                                                                                                                                 |  |
|--------------|------|-------------------------|---------------------------------------------------------------------------------------------------------------------------------------------------------------------------------------------------------------------------------------------------------------------------------------------------------------------------|--|
|              |      | Description             | RHS Arum Lily Tall Glass Table Lamp                                                                                                                                                                                                                                                                                       |  |
|              |      | Range name              | Jenny Worrall                                                                                                                                                                                                                                                                                                             |  |
|              |      | Barcode                 | 5020528027049                                                                                                                                                                                                                                                                                                             |  |
|              |      | Supplier code           | RHJI303                                                                                                                                                                                                                                                                                                                   |  |
|              |      | Country of origin       | China                                                                                                                                                                                                                                                                                                                     |  |
|              |      | Standard colour group   | Cream                                                                                                                                                                                                                                                                                                                     |  |
|              |      | Selling colour          | Decals                                                                                                                                                                                                                                                                                                                    |  |
|              |      | Standard material group | Glass, Metal and Resin                                                                                                                                                                                                                                                                                                    |  |
|              |      | Material composition    | Iron, Glass, Resin                                                                                                                                                                                                                                                                                                        |  |
|              |      | Mail order packaging    | Yes                                                                                                                                                                                                                                                                                                                       |  |
|              |      | Web description         | This hand-blown glass lamp is internally decorate with skilfully cut out images of Arum Lillies which derive from a painting in the archives of the RHS The background is distressed gold backed by so off white paint. Recommended lampshade size: Cylinder 40cm diameter Recommended lampsha size: Empire 50cm diameter |  |