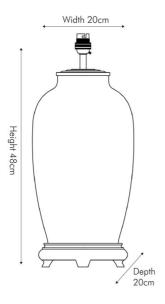

|                           | Length (side to side) (cm)                      | Depth (front to back) (cm)       | Height (top to bottom) (cm)   |
|---------------------------|-------------------------------------------------|----------------------------------|-------------------------------|
| Overall                   | 20                                              | 20                               | 47.5                          |
| Base (from complete)      | n/a                                             | n/a                              | n/a                           |
| Shade (from complete)     | n/a                                             | n/a                              | n/a                           |
| Tapered shade top         | n/a                                             | n/a                              |                               |
| Minimum drop              | n/a                                             | Pendant body                     | n/a                           |
|                           |                                                 | Product weight (kg)              | 3.37                          |
| Product Box               | 28.5                                            | 28.5                             | 54.5                          |
| Product Box quantity      | 1                                               | Product Box weight (kg)          | 5.6                           |
| Outer Box                 | n/a                                             | n/a                              | n/a                           |
| Outer Box quantity        | n/a                                             | Outer Box weight (kg)            | n/a                           |
| Number of bulbs           | 1                                               | Shade lining colour and material | n/a                           |
| Bulb                      | BC/B22 GLS                                      | Shade gimbal size                | n/a                           |
| Wattage                   | 10-12W LED                                      | Shade gimbal type and colour     | n/a                           |
| Tube riser                | 30mm                                            | Cord grip                        | Yes                           |
| Lampholder                | B22 metal lampholder, dark antique brass finish | Grommet                          | Yes                           |
| Cable colour and material | Gold                                            | Felt base/Feet                   | Black felt base               |
| Cable type                | 3x0.75mm², 2m from side of base                 | UKCA/CE label                    | Yes                           |
| Plug                      | White UK 3 pin with 3 amp fuse                  | Double insulated label           | n/a                           |
| Switch                    | Gold in-line (30cm from side of lamp)           | Traceability label               | on felt base                  |
| User manual               | No                                              | Y' statement label               | on the cable next to the plug |
| P rating 20               |                                                 | Jeans date:                      | 20/00/0000 07.40.00           |
|                           |                                                 | Issue date:                      | 22/03/2022 07:46:30           |