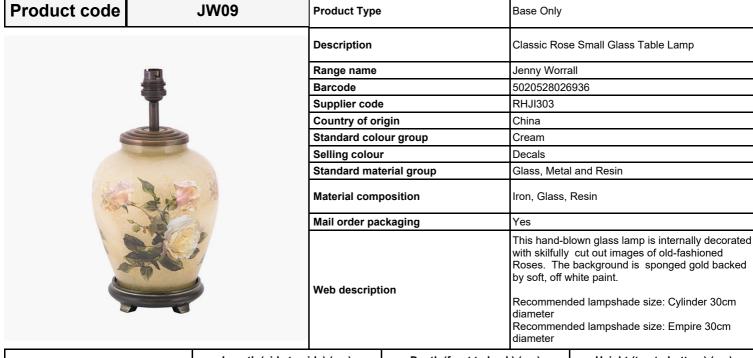

| n/a n/a n/a Pendant body Product weight (kg) 23.5 Product Box weight (kg) n/a Outer Box weight (kg) Shade lining colour and material Shade gimbal size Shade gimbal type and colour Cord grip | 30 n/a n/a 1.5 37.5 2.7 n/a n/a n/a  n/a  N/a  N/a  N/a  N/a  N |
|-----------------------------------------------------------------------------------------------------------------------------------------------------------------------------------------------|-----------------------------------------------------------------|
| n/a  n/a  Pendant body  Product weight (kg)  23.5  Product Box weight (kg)  n/a  Outer Box weight (kg)  Shade lining colour and material  Shade gimbal size  Shade gimbal type and colour     | n/a  n/a  1.5  37.5  2.7  n/a  n/a  n/a  n/a  n/a               |
| n/a  Pendant bod