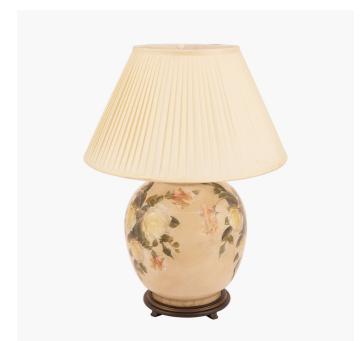

| Product Type            | Base Only                                                                                                                                                                                                                                                                     |  |  |
|-------------------------|-------------------------------------------------------------------------------------------------------------------------------------------------------------------------------------------------------------------------------------------------------------------------------|--|--|
| Description             | Classic Rose Large Glass Table Lamp                                                                                                                                                                                                                                           |  |  |
| Range name              | Jenny Worrall                                                                                                                                                                                                                                                                 |  |  |
| Barcode                 | 5020528026912                                                                                                                                                                                                                                                                 |  |  |
| Supplier code           | RHJI303                                                                                                                                                                                                                                                                       |  |  |
| Country of origin       | China                                                                                                                                                                                                                                                                         |  |  |
| Standard colour group   | Cream                                                                                                                                                                                                                                                                         |  |  |
| Selling colour          | Decals                                                                                                                                                                                                                                                                        |  |  |
| Standard material group | Glass, Metal and Resin                                                                                                                                                                                                                                                        |  |  |
| Material composition    | Iron, Glass, Resin                                                                                                                                                                                                                                                            |  |  |
| Mail order packaging    | Yes                                                                                                                                                                                                                                                                           |  |  |
| Web description         | This hand-blown glass lamp is internally decorated with skilfully cut out images of old-fashioned Roses. The background is sponged gold backed by soft, off white paint.  Recommended lampshade size: Cylinder 40cm diameter Recommended lampshade size: Empire 50cm diameter |  |  |