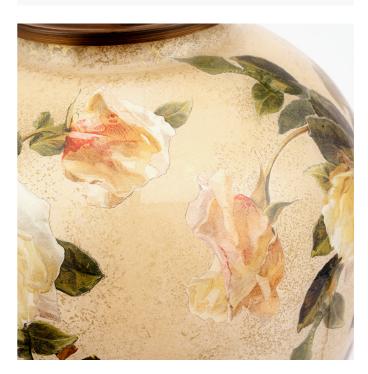

| Product Type            | Base Only                                                                                                                                                                                                                                                                     |  |  |
|-------------------------|-------------------------------------------------------------------------------------------------------------------------------------------------------------------------------------------------------------------------------------------------------------------------------|--|--|
| Description             | Classic Rose Large Glass Table Lamp                                                                                                                                                                                                                                           |  |  |
| Range name              | Jenny Worrall                                                                                                                                                                                                                                                                 |  |  |
| Barcode                 | 5020528026912                                                                                                                                                                                                                                                                 |  |  |
| Supplier code           | RHJI303                                                                                                                                                                                                                                                                       |  |  |
| Country of origin       | China                                                                                                                                                                                                                                                                         |  |  |
| Standard colour group   | Cream                                                                                                                                                                                                                                                                         |  |  |
| Selling colour          | Decals                                                                                                                                                                                                                                                                        |  |  |
| Standard material group | Glass, Metal and Resin                                                                                                                                                                                                                                                        |  |  |
| Material composition    | Iron, Glass, Resin                                                                                                                                                                                                                                                            |  |  |
| Mail order packaging    | Yes                                                                                                                                                                                                                                                                           |  |  |
| Web description         | This hand-blown glass lamp is internally decorated with skilfully cut out images of old-fashioned Roses. The background is sponged gold backed by soft, off white paint.  Recommended lampshade size: Cylinder 40cm diameter Recommended lampshade size: Empire 50cm diameter |  |  |