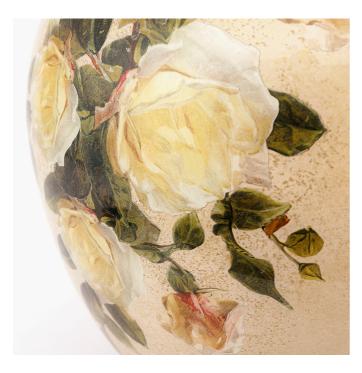

| Product Type            | Base Only                                                                                                                                                                                                                                                                     |  |  |
|-------------------------|-------------------------------------------------------------------------------------------------------------------------------------------------------------------------------------------------------------------------------------------------------------------------------|--|--|
| Description             | Classic Rose Large Glass Table Lamp                                                                                                                                                                                                                                           |  |  |
| Range name              | Jenny Worrall                                                                                                                                                                                                                                                                 |  |  |
| Barcode                 | 5020528026912                                                                                                                                                                                                                                                                 |  |  |
| Supplier code           | RHJI303                                                                                                                                                                                                                                                                       |  |  |
| Country of origin       | China                                                                                                                                                                                                                                                                         |  |  |
| Standard colour group   | Cream                                                                                                                                                                                                                                                                         |  |  |
| Selling colour          | Decals                                                                                                                                                                                                                                                                        |  |  |
| Standard material group | Glass, Metal and Resin                                                                                                                                                                                                                                                        |  |  |
| Material composition    | Iron, Glass, Resin                                                                                                                                                                                                                                                            |  |  |
| Mail order packaging    | Yes                                                                                                                                                                                                                                                                           |  |  |
| Web description         | This hand-blown glass lamp is internally decorated with skilfully cut out images of old-fashioned Roses. The background is sponged gold backed by soft, off white paint.  Recommended lampshade size: Cylinder 40cm diameter Recommended lampshade size: Empire 50cm diameter |  |  |