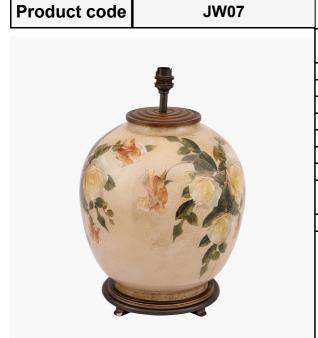

| Product Type            | Base Only                                                                                                                                                                                                                                                                     |  |  |
|-------------------------|-------------------------------------------------------------------------------------------------------------------------------------------------------------------------------------------------------------------------------------------------------------------------------|--|--|
| Description             | Classic Rose Large Glass Table Lamp                                                                                                                                                                                                                                           |  |  |
| Range name              | Jenny Worrall                                                                                                                                                                                                                                                                 |  |  |
| Barcode                 | 5020528026912                                                                                                                                                                                                                                                                 |  |  |
| Supplier code           | RHJI303                                                                                                                                                                                                                                                                       |  |  |
| Country of origin       | China                                                                                                                                                                                                                                                                         |  |  |
| Standard colour group   | Cream                                                                                                                                                                                                                                                                         |  |  |
| Selling colour          | Decals                                                                                                                                                                                                                                                                        |  |  |
| Standard material group | Glass, Metal and Resin                                                                                                                                                                                                                                                        |  |  |
| Material composition    | Iron, Glass, Resin                                                                                                                                                                                                                                                            |  |  |
| Mail order packaging    | Yes                                                                                                                                                                                                                                                                           |  |  |
| Web description         | This hand-blown glass lamp is internally decorated with skilfully cut out images of old-fashioned Roses. The background is sponged gold backed by soft, off white paint.  Recommended lampshade size: Cylinder 40cm diameter Recommended lampshade size: Empire 50cm diameter |  |  |