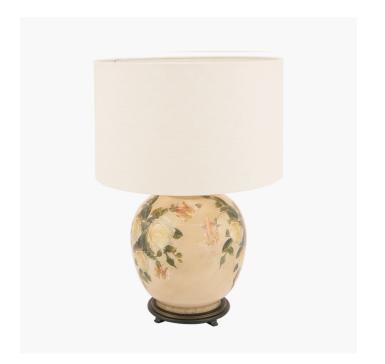

| Product Type            | Base Only                                                                                                                                                                                                                                                                     |  |  |
|-------------------------|-------------------------------------------------------------------------------------------------------------------------------------------------------------------------------------------------------------------------------------------------------------------------------|--|--|
| Description             | Classic Rose Large Glass Table Lamp                                                                                                                                                                                                                                           |  |  |
| Range name              | Jenny Worrall                                                                                                                                                                                                                                                                 |  |  |
| Barcode                 | 5020528026912                                                                                                                                                                                                                                                                 |  |  |
| Supplier code           | RHJI303                                                                                                                                                                                                                                                                       |  |  |
| Country of origin       | China                                                                                                                                                                                                                                                                         |  |  |
| Standard colour group   | Cream                                                                                                                                                                                                                                                                         |  |  |
| Selling colour          | Decals                                                                                                                                                                                                                                                                        |  |  |
| Standard material group | Glass, Metal and Resin                                                                                                                                                                                                                                                        |  |  |
| Material composition    | Iron, Glass, Resin                                                                                                                                                                                                                                                            |  |  |
| Mail order packaging    | Yes                                                                                                                                                                                                                                                                           |  |  |
| Web description         | This hand-blown glass lamp is internally decorated with skilfully cut out images of old-fashioned Roses. The background is sponged gold backed by soft, off white paint.  Recommended lampshade size: Cylinder 40cm diameter Recommended lampshade size: Empire 50cm diameter |  |  |