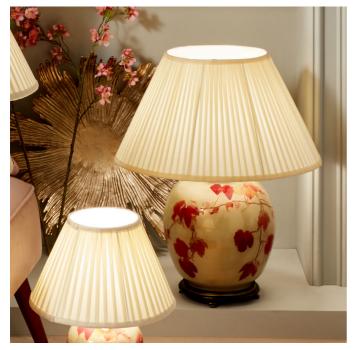

| Product code                                                                                        | JW02 |                                                 | Product Type            |                                  | Base Only                                                                                                                                                                                                                                                                                                                                             |                               |
|-----------------------------------------------------------------------------------------------------|------|-------------------------------------------------|-------------------------|----------------------------------|-------------------------------------------------------------------------------------------------------------------------------------------------------------------------------------------------------------------------------------------------------------------------------------------------------------------------------------------------------|-------------------------------|
|                                                                                                     |      |                                                 | Description             |                                  | RHS Collingridge Vine Large Glass Table Lamp                                                                                                                                                                                                                                                                                                          |                               |
|                                                                                                     |      |                                                 | Range name              |                                  | Jenny Worrall                                                                                                                                                                                                                                                                                                                                         |                               |
|                                                                                                     |      |                                                 |                         |                                  | 5020528026851                                                                                                                                                                                                                                                                                                                                         |                               |
|                                                                                                     |      |                                                 | Supplier code           |                                  | RHJI303                                                                                                                                                                                                                                                                                                                                               |                               |
|                                                                                                     |      |                                                 | Country of origin       |                                  | China                                                                                                                                                                                                                                                                                                                                                 |                               |
|                                                                                                     |      |                                                 | 0                       |                                  | Cream                                                                                                                                                                                                                                                                                                                                                 |                               |
|                                                                                                     |      |                                                 |                         |                                  | Decals                                                                                                                                                                                                                                                                                                                                                |                               |
|                                                                                                     |      |                                                 | Standard material group |                                  | Glass, Metal and Resin                                                                                                                                                                                                                                                                                                                                |                               |
|                                                                                                     |      |                                                 | Material composition    |                                  | Iron, Glass, Resin                                                                                                                                                                                                                                                                                                                                    |                               |
|                                                                                                     |      |                                                 | Mail order packaging Ye |                                  | Yes                                                                                                                                                                                                                                                                                                                                                   |                               |
|                                                                                                     |      |                                                 | Web description         |                                  | This hand-blown glass lamp is internally decorated<br>with skilfully cut-out images of Red Vine Leaves<br>which derive from a painting in the archives of the<br>RHS. The background is distressed gold backed by<br>soft, off white paint. Recommended lampshade<br>size: Cylinder 40cm diameter Recommended<br>lampshade size: Empire 50cm diameter |                               |
|                                                                                                     |      | Length (side to si                              | ide) (cm)               | Depth (front to back) (cm)       |                                                                                                                                                                                                                                                                                                                                                       | Height (top to bottom) (cm)   |
| Overall                                                                                             |      | 28                                              |                         | 28                               |                                                                                                                                                                                                                                                                                                                                                       | 41.5                          |
| Base (from complete)                                                                                |      | n/a                                             |                         | n/a                              |                                                                                                                                                                                                                                                                                                                                                       | n/a                           |
| Shade (from complete)                                                                               |      | n/a                                             |                         | n/a                              |                                                                                                                                                                                                                                                                                                                                                       | n/a                           |
| Tapered shade top                                                                                   |      | n/a                                             |                         | n/a                              |                                                                                                                                                                                                                                                                                                                                                       |                               |
| Minimum drop                                                                                        |      | n/a                                             |                         | Pendant body                     |                                                                                                                                                                                                                                                                                                                                                       | n/a                           |
|                                                                                                     |      |                                                 | -                       |                                  |                                                                                                                                                                                                                                                                                                                                                       |                               |
|                                                                                                     |      |                                                 | Product weight (kg)     |                                  | 2.7                                                                                                                                                                                                                                                                                                                                                   |                               |
| Product Box                                                                                         |      | 35.5                                            |                         | 35.5                             |                                                                                                                                                                                                                                                                                                                                                       | 48.5                          |
| Product Box quantity                                                                                |      | 1                                               |                         | Product Box weight (kg)          |                                                                                                                                                                                                                                                                                                                                                       | 5.31                          |
| Outer Box                                                                                           |      | n/a                                             |                         | n/a                              |                                                                                                                                                                                                                                                                                                                                                       | n/a                           |
| Outer Box quantity                                                                                  |      | n/a                                             |                         | Outer Box weight (kg)            |                                                                                                                                                                                                                                                                                                                                                       | n/a                           |
| Number of bulbs                                                                                     |      | 1                                               |                         | Shade lining colour and material |                                                                                                                                                                                                                                                                                                                                                       | n/a                           |
| Bulb                                                                                                |      | BC/B22 GLS                                      |                         | Shade gimbal size                |                                                                                                                                                                                                                                                                                                                                                       | n/a                           |
| Wattage                                                                                             |      | 10-12W LED                                      |                         | Shade gimbal type and colour     |                                                                                                                                                                                                                                                                                                                                                       | n/a                           |
| Tube riser                                                                                          |      | 30mm                                            |                         | Cord grip                        |                                                                                                                                                                                                                                                                                                                                                       | Yes                           |
| Lampholder                                                                                          |      | B22 metal lampholder, dark antique brass finish |                         | Grommet                          |                                                                                                                                                                                                                                                                                                                                                       | Yes                           |
| Cable colour and mater                                                                              | ial  | Gold                                            |                         | Felt base/Feet                   |                                                                                                                                                                                                                                                                                                                                                       | Black felt base               |
| Cable type                                                                                          |      | 3x0.75mm², 2m from side of base                 |                         | UKCA/CE label                    |                                                                                                                                                                                                                                                                                                                                                       | Yes                           |
| Plug                                                                                                |      | White UK 3 pin with 3 amp fuse                  |                         | Double insulated label           |                                                                                                                                                                                                                                                                                                                                                       | n/a                           |
| Switch                                                                                              |      | Gold in-line (30cm from side of lamp)           |                         | Traceability label               |                                                                                                                                                                                                                                                                                                                                                       | on felt base                  |
| User manual                                                                                         |      | No                                              |                         | Y' statement label               |                                                                                                                                                                                                                                                                                                                                                       | on the cable next to the plug |
| IP rating 20                                                                                        |      |                                                 | Issue date:             |                                  | 22/03/2022 07:46:26                                                                                                                                                                                                                                                                                                                                   |                               |
| Dimmable No                                                                                         |      |                                                 |                         |                                  |                                                                                                                                                                                                                                                                                                                                                       |                               |
| For packaging and labeling information please refer to our Packaging and Labelling Supplier Manual. |      |                                                 |                         |                                  |                                                                                                                                                                                                                                                                                                                                                       |                               |