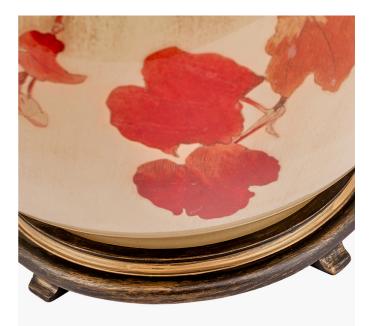

| Product code                                                                                        | JW02 |                                                 | Product Type            |                                  | Base Only                                                                                                                                                                                                                                                                                                                                             |                               |
|-----------------------------------------------------------------------------------------------------|------|-------------------------------------------------|-------------------------|----------------------------------|-------------------------------------------------------------------------------------------------------------------------------------------------------------------------------------------------------------------------------------------------------------------------------------------------------------------------------------------------------|-------------------------------|
|                                                                                                     |      |                                                 | Description             |                                  | RHS Collingridge Vine Large Glass Table Lamp                                                                                                                                                                                                                                                                                                          |                               |
|                                                                                                     |      |                                                 | Range name              |                                  | Jenny Worrall                                                                                                                                                                                                                                                                                                                                         |                               |
|                                                                                                     |      |                                                 |                         |                                  | 5020528026851                                                                                                                                                                                                                                                                                                                                         |                               |
|                                                                                                     |      |                                                 | Supplier code           |                                  | RHJI303                                                                                                                                                                                                                                                                                                                                               |                               |
|                                                                                                     |      |                                                 | Country of origin       |                                  | China                                                                                                                                                                                                                                                                                                                                                 |                               |
|                                                                                                     |      |                                                 | 0                       |                                  | Cream                                                                                                                                                                                                                                                                                                                                                 |                               |
|                                                                                                     |      |                                                 |                         |                                  | Decals                                                                                                                                                                                                                                                                                                                                                |                               |
|                                                                                                     |      |                                                 | Standard material group |                                  | Glass, Metal and Resin                                                                                                                                                                                                                                                                                                                                |                               |
|                                                                                                     |      |                                                 | Material composition    |                                  | Iron, Glass, Resin                                                                                                                                                                                                                                                                                                                                    |                               |
|                                                                                                     |      |                                                 | Mail order packaging Ye |                                  | Yes                                                                                                                                                                                                                                                                                                                                                   |                               |
|                                                                                                     |      |                                                 | Web description         |                                  | This hand-blown glass lamp is internally decorated<br>with skilfully cut-out images of Red Vine Leaves<br>which derive from a painting in the archives of the<br>RHS. The background is distressed gold backed by<br>soft, off white paint. Recommended lampshade<br>size: Cylinder 40cm diameter Recommended<br>lampshade size: Empire 50cm diameter |                               |
|                                                                                                     |      | Length (side to si                              | ide) (cm)               | Depth (front to back) (cm)       |                                                                                                                                                                                                                                                                                                                                                       | Height (top to bottom) (cm)   |
| Overall                                                                                             |      | 28                                              |                         | 28                               |                                                                                                                                                                                                                                                                                                                                                       | 41.5                          |
| Base (from complete)                                                                                |      | n/a                                             |                         | n/a                              |                                                                                                                                                                                                                                                                                                                                                       | n/a                           |
| Shade (from complete)                                                                               |      | n/a                                             |                         | n/a                              |                                                                                                                                                                                                                                                                                                                                                       | n/a                           |
| Tapered shade top                                                                                   |      | n/a                                             |                         | n/a                              |                                                                                                                                                                                                                                                                                                                                                       |                               |
| Minimum drop                                                                                        |      | n/a                                             |                         | Pendant body                     |                                                                                                                                                                                                                                                                                                                                                       | n/a                           |
|                                                                                                     |      |                                                 | -                       |                                  |                                                                                                                                                                                                                                                                                                                                                       |                               |
|                                                                                                     |      |                                                 | Product weight (kg)     |                                  | 2.7                                                                                                                                                                                                                                                                                                                                                   |                               |
| Product Box                                                                                         |      | 35.5                                            |                         | 35.5                             |                                                                                                                                                                                                                                                                                                                                                       | 48.5                          |
| Product Box quantity                                                                                |      | 1                                               |                         | Product Box weight (kg)          |                                                                                                                                                                                                                                                                                                                                                       | 5.31                          |
| Outer Box                                                                                           |      | n/a                                             |                         | n/a                              |                                                                                                                                                                                                                                                                                                                                                       | n/a                           |
| Outer Box quantity                                                                                  |      | n/a                                             |                         | Outer Box weight (kg)            |                                                                                                                                                                                                                                                                                                                                                       | n/a                           |
| Number of bulbs                                                                                     |      | 1                                               |                         | Shade lining colour and material |                                                                                                                                                                                                                                                                                                                                                       | n/a                           |
| Bulb                                                                                                |      | BC/B22 GLS                                      |                         | Shade gimbal size                |                                                                                                                                                                                                                                                                                                                                                       | n/a                           |
| Wattage                                                                                             |      | 10-12W LED                                      |                         | Shade gimbal type and colour     |                                                                                                                                                                                                                                                                                                                                                       | n/a                           |
| Tube riser                                                                                          |      | 30mm                                            |                         | Cord grip                        |                                                                                                                                                                                                                                                                                                                                                       | Yes                           |
| Lampholder                                                                                          |      | B22 metal lampholder, dark antique brass finish |                         | Grommet                          |                                                                                                                                                                                                                                                                                                                                                       | Yes                           |
| Cable colour and mater                                                                              | ial  | Gold                                            |                         | Felt base/Feet                   |                                                                                                                                                                                                                                                                                                                                                       | Black felt base               |
| Cable type                                                                                          |      | 3x0.75mm², 2m from side of base                 |                         | UKCA/CE label                    |                                                                                                                                                                                                                                                                                                                                                       | Yes                           |
| Plug                                                                                                |      | White UK 3 pin with 3 amp fuse                  |                         | Double insulated label           |                                                                                                                                                                                                                                                                                                                                                       | n/a                           |
| Switch                                                                                              |      | Gold in-line (30cm from side of lamp)           |                         | Traceability label               |                                                                                                                                                                                                                                                                                                                                                       | on felt base                  |
| User manual                                                                                         |      | No                                              |                         | Y' statement label               |                                                                                                                                                                                                                                                                                                                                                       | on the cable next to the plug |
| IP rating 20                                                                                        |      |                                                 | Issue date:             |                                  | 22/03/2022 07:46:26                                                                                                                                                                                                                                                                                                                                   |                               |
| Dimmable No                                                                                         |      |                                                 |                         |                                  |                                                                                                                                                                                                                                                                                                                                                       |                               |
| For packaging and labeling information please refer to our Packaging and Labelling Supplier Manual. |      |                                                 |                         |                                  |                                                                                                                                                                                                                                                                                                                                                       |                               |