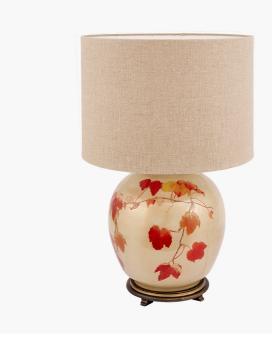

| Product code                                                                                        | JW02 |                                                 | Product Type            |                                  | Base Only                                                                                                                                                                                                                                                                                                                                             |                               |
|-----------------------------------------------------------------------------------------------------|------|-------------------------------------------------|-------------------------|----------------------------------|-------------------------------------------------------------------------------------------------------------------------------------------------------------------------------------------------------------------------------------------------------------------------------------------------------------------------------------------------------|-------------------------------|
|                                                                                                     |      |                                                 | Description             |                                  | RHS Collingridge Vine Large Glass Table Lamp                                                                                                                                                                                                                                                                                                          |                               |
|                                                                                                     |      |                                                 | Range name              |                                  | Jenny Worrall                                                                                                                                                                                                                                                                                                                                         |                               |
|                                                                                                     |      |                                                 |                         |                                  | 5020528026851                                                                                                                                                                                                                                                                                                                                         |                               |
|                                                                                                     |      |                                                 | Supplier code           |                                  | RHJI303                                                                                                                                                                                                                                                                                                                                               |                               |
|                                                                                                     |      |                                                 | Country of origin       |                                  | China                                                                                                                                                                                                                                                                                                                                                 |                               |
|                                                                                                     |      |                                                 | 0                       |                                  | Cream                                                                                                                                                                                                                                                                                                                                                 |                               |
|                                                                                                     |      |                                                 |                         |                                  | Decals                                                                                                                                                                                                                                                                                                                                                |                               |
|                                                                                                     |      |                                                 | Standard material group |                                  | Glass, Metal and Resin                                                                                                                                                                                                                                                                                                                                |                               |
|                                                                                                     |      |                                                 | Material composition    |                                  | Iron, Glass, Resin                                                                                                                                                                                                                                                                                                                                    |                               |
|                                                                                                     |      |                                                 | Mail order packaging Ye |                                  | Yes                                                                                                                                                                                                                                                                                                                                                   |                               |
|                                                                                                     |      |                                                 | Web description         |                                  | This hand-blown glass lamp is internally decorated<br>with skilfully cut-out images of Red Vine Leaves<br>which derive from a painting in the archives of the<br>RHS. The background is distressed gold backed by<br>soft, off white paint. Recommended lampshade<br>size: Cylinder 40cm diameter Recommended<br>lampshade size: Empire 50cm diameter |                               |
|                                                                                                     |      | Length (side to si                              | ide) (cm)               | Depth (front to back) (cm)       |                                                                                                                                                                                                                                                                                                                                                       | Height (top to bottom) (cm)   |
| Overall                                                                                             |      | 28                                              |                         | 28                               |                                                                                                                                                                                                                                                                                                                                                       | 41.5                          |
| Base (from complete)                                                                                |      | n/a                                             |                         | n/a                              |                                                                                                                                                                                                                                                                                                                                                       | n/a                           |
| Shade (from complete)                                                                               |      | n/a                                             |                         | n/a                              |                                                                                                                                                                                                                                                                                                                                                       | n/a                           |
| Tapered shade top                                                                                   |      | n/a                                             |                         | n/a                              |                                                                                                                                                                                                                                                                                                                                                       |                               |
| Minimum drop                                                                                        |      | n/a                                             |                         | Pendant body                     |                                                                                                                                                                                                                                                                                                                                                       | n/a                           |
|                                                                                                     |      |                                                 | -                       |                                  |                                                                                                                                                                                                                                                                                                                                                       |                               |
|                                                                                                     |      |                                                 | Product weight (kg)     |                                  | 2.7                                                                                                                                                                                                                                                                                                                                                   |                               |
| Product Box                                                                                         |      | 35.5                                            |                         | 35.5                             |                                                                                                                                                                                                                                                                                                                                                       | 48.5                          |
| Product Box quantity                                                                                |      | 1                                               |                         | Product Box weight (kg)          |                                                                                                                                                                                                                                                                                                                                                       | 5.31                          |
| Outer Box                                                                                           |      | n/a                                             |                         | n/a                              |                                                                                                                                                                                                                                                                                                                                                       | n/a                           |
| Outer Box quantity                                                                                  |      | n/a                                             |                         | Outer Box weight (kg)            |                                                                                                                                                                                                                                                                                                                                                       | n/a                           |
| Number of bulbs                                                                                     |      | 1                                               |                         | Shade lining colour and material |                                                                                                                                                                                                                                                                                                                                                       | n/a                           |
| Bulb                                                                                                |      | BC/B22 GLS                                      |                         | Shade gimbal size                |                                                                                                                                                                                                                                                                                                                                                       | n/a                           |
| Wattage                                                                                             |      | 10-12W LED                                      |                         | Shade gimbal type and colour     |                                                                                                                                                                                                                                                                                                                                                       | n/a                           |
| Tube riser                                                                                          |      | 30mm                                            |                         | Cord grip                        |                                                                                                                                                                                                                                                                                                                                                       | Yes                           |
| Lampholder                                                                                          |      | B22 metal lampholder, dark antique brass finish |                         | Grommet                          |                                                                                                                                                                                                                                                                                                                                                       | Yes                           |
| Cable colour and mater                                                                              | ial  | Gold                                            |                         | Felt base/Feet                   |                                                                                                                                                                                                                                                                                                                                                       | Black felt base               |
| Cable type                                                                                          |      | 3x0.75mm², 2m from side of base                 |                         | UKCA/CE label                    |                                                                                                                                                                                                                                                                                                                                                       | Yes                           |
| Plug                                                                                                |      | White UK 3 pin with 3 amp fuse                  |                         | Double insulated label           |                                                                                                                                                                                                                                                                                                                                                       | n/a                           |
| Switch                                                                                              |      | Gold in-line (30cm from side of lamp)           |                         | Traceability label               |                                                                                                                                                                                                                                                                                                                                                       | on felt base                  |
| User manual                                                                                         |      | No                                              |                         | Y' statement label               |                                                                                                                                                                                                                                                                                                                                                       | on the cable next to the plug |
| IP rating 20                                                                                        |      |                                                 | Issue date:             |                                  | 22/03/2022 07:46:26                                                                                                                                                                                                                                                                                                                                   |                               |
| Dimmable No                                                                                         |      |                                                 |                         |                                  |                                                                                                                                                                                                                                                                                                                                                       |                               |
| For packaging and labeling information please refer to our Packaging and Labelling Supplier Manual. |      |                                                 |                         |                                  |                                                                                                                                                                                                                                                                                                                                                       |                               |