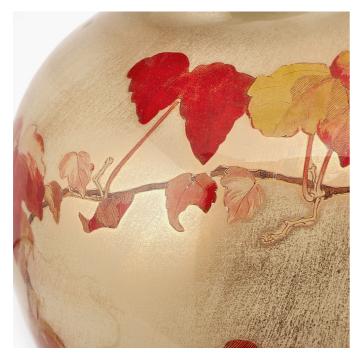

| Product code                                                                                        | JW02 |                                                 | Product Type            |                                  | Base Only                                                                                                                                                                                                                                                                                                                                             |                               |
|-----------------------------------------------------------------------------------------------------|------|-------------------------------------------------|-------------------------|----------------------------------|-------------------------------------------------------------------------------------------------------------------------------------------------------------------------------------------------------------------------------------------------------------------------------------------------------------------------------------------------------|-------------------------------|
|                                                                                                     |      |                                                 | Description             |                                  | RHS Collingridge Vine Large Glass Table Lamp                                                                                                                                                                                                                                                                                                          |                               |
|                                                                                                     |      |                                                 | Range name              |                                  | Jenny Worrall                                                                                                                                                                                                                                                                                                                                         |                               |
|                                                                                                     |      |                                                 |                         |                                  | 5020528026851                                                                                                                                                                                                                                                                                                                                         |                               |
|                                                                                                     |      |                                                 | Supplier code           |                                  | RHJI303                                                                                                                                                                                                                                                                                                                                               |                               |
|                                                                                                     |      |                                                 | Country of origin       |                                  | China                                                                                                                                                                                                                                                                                                                                                 |                               |
|                                                                                                     |      |                                                 | 0                       |                                  | Cream                                                                                                                                                                                                                                                                                                                                                 |                               |
|                                                                                                     |      |                                                 |                         |                                  | Decals                                                                                                                                                                                                                                                                                                                                                |                               |
|                                                                                                     |      |                                                 | Standard material group |                                  | Glass, Metal and Resin                                                                                                                                                                                                                                                                                                                                |                               |
|                                                                                                     |      |                                                 | Material composition    |                                  | Iron, Glass, Resin                                                                                                                                                                                                                                                                                                                                    |                               |
|                                                                                                     |      |                                                 | Mail order packaging Ye |                                  | Yes                                                                                                                                                                                                                                                                                                                                                   |                               |
|                                                                                                     |      |                                                 | Web description         |                                  | This hand-blown glass lamp is internally decorated<br>with skilfully cut-out images of Red Vine Leaves<br>which derive from a painting in the archives of the<br>RHS. The background is distressed gold backed by<br>soft, off white paint. Recommended lampshade<br>size: Cylinder 40cm diameter Recommended<br>lampshade size: Empire 50cm diameter |                               |
|                                                                                                     |      | Length (side to si                              | ide) (cm)               | Depth (front to back) (cm)       |                                                                                                                                                                                                                                                                                                                                                       | Height (top to bottom) (cm)   |
| Overall                                                                                             |      | 28                                              |                         | 28                               |                                                                                                                                                                                                                                                                                                                                                       | 41.5                          |
| Base (from complete)                                                                                |      | n/a                                             |                         | n/a                              |                                                                                                                                                                                                                                                                                                                                                       | n/a                           |
| Shade (from complete)                                                                               |      | n/a                                             |                         | n/a                              |                                                                                                                                                                                                                                                                                                                                                       | n/a                           |
| Tapered shade top                                                                                   |      | n/a                                             |                         | n/a                              |                                                                                                                                                                                                                                                                                                                                                       |                               |
| Minimum drop                                                                                        |      | n/a                                             |                         | Pendant body                     |                                                                                                                                                                                                                                                                                                                                                       | n/a                           |
|                                                                                                     |      |                                                 | -                       |                                  |                                                                                                                                                                                                                                                                                                                                                       |                               |
|                                                                                                     |      |                                                 | Product weight (kg)     |                                  | 2.7                                                                                                                                                                                                                                                                                                                                                   |                               |
| Product Box                                                                                         |      | 35.5                                            |                         | 35.5                             |                                                                                                                                                                                                                                                                                                                                                       | 48.5                          |
| Product Box quantity                                                                                |      | 1                                               |                         | Product Box weight (kg)          |                                                                                                                                                                                                                                                                                                                                                       | 5.31                          |
| Outer Box                                                                                           |      | n/a                                             |                         | n/a                              |                                                                                                                                                                                                                                                                                                                                                       | n/a                           |
| Outer Box quantity                                                                                  |      | n/a                                             |                         | Outer Box weight (kg)            |                                                                                                                                                                                                                                                                                                                                                       | n/a                           |
| Number of bulbs                                                                                     |      | 1                                               |                         | Shade lining colour and material |                                                                                                                                                                                                                                                                                                                                                       | n/a                           |
| Bulb                                                                                                |      | BC/B22 GLS                                      |                         | Shade gimbal size                |                                                                                                                                                                                                                                                                                                                                                       | n/a                           |
| Wattage                                                                                             |      | 10-12W LED                                      |                         | Shade gimbal type and colour     |                                                                                                                                                                                                                                                                                                                                                       | n/a                           |
| Tube riser                                                                                          |      | 30mm                                            |                         | Cord grip                        |                                                                                                                                                                                                                                                                                                                                                       | Yes                           |
| Lampholder                                                                                          |      | B22 metal lampholder, dark antique brass finish |                         | Grommet                          |                                                                                                                                                                                                                                                                                                                                                       | Yes                           |
| Cable colour and mater                                                                              | ial  | Gold                                            |                         | Felt base/Feet                   |                                                                                                                                                                                                                                                                                                                                                       | Black felt base               |
| Cable type                                                                                          |      | 3x0.75mm², 2m from side of base                 |                         | UKCA/CE label                    |                                                                                                                                                                                                                                                                                                                                                       | Yes                           |
| Plug                                                                                                |      | White UK 3 pin with 3 amp fuse                  |                         | Double insulated label           |                                                                                                                                                                                                                                                                                                                                                       | n/a                           |
| Switch                                                                                              |      | Gold in-line (30cm from side of lamp)           |                         | Traceability label               |                                                                                                                                                                                                                                                                                                                                                       | on felt base                  |
| User manual                                                                                         |      | No                                              |                         | Y' statement label               |                                                                                                                                                                                                                                                                                                                                                       | on the cable next to the plug |
| IP rating 20                                                                                        |      |                                                 | Issue date:             |                                  | 22/03/2022 07:46:26                                                                                                                                                                                                                                                                                                                                   |                               |
| Dimmable No                                                                                         |      |                                                 |                         |                                  |                                                                                                                                                                                                                                                                                                                                                       |                               |
| For packaging and labeling information please refer to our Packaging and Labelling Supplier Manual. |      |                                                 |                         |                                  |                                                                                                                                                                                                                                                                                                                                                       |                               |