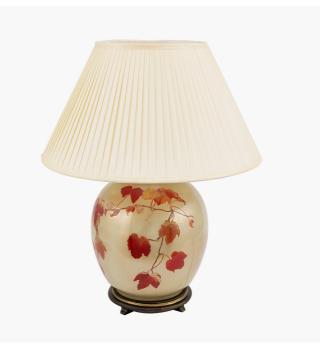

| Product code                                                                                        | JW02 |                                                 | Product Type            |                                  | Base Only                                                                                                                                                                                                                                                                                                                                             |                               |
|-----------------------------------------------------------------------------------------------------|------|-------------------------------------------------|-------------------------|----------------------------------|-------------------------------------------------------------------------------------------------------------------------------------------------------------------------------------------------------------------------------------------------------------------------------------------------------------------------------------------------------|-------------------------------|
|                                                                                                     |      |                                                 | Description             |                                  | RHS Collingridge Vine Large Glass Table Lamp                                                                                                                                                                                                                                                                                                          |                               |
|                                                                                                     |      |                                                 | Range name              |                                  | Jenny Worrall                                                                                                                                                                                                                                                                                                                                         |                               |
|                                                                                                     |      |                                                 |                         |                                  | 5020528026851                                                                                                                                                                                                                                                                                                                                         |                               |
|                                                                                                     |      |                                                 | Supplier code           |                                  | RHJI303                                                                                                                                                                                                                                                                                                                                               |                               |
|                                                                                                     |      |                                                 | Country of origin       |                                  | China                                                                                                                                                                                                                                                                                                                                                 |                               |
|                                                                                                     |      |                                                 | 0                       |                                  | Cream                                                                                                                                                                                                                                                                                                                                                 |                               |
|                                                                                                     |      |                                                 |                         |                                  | Decals                                                                                                                                                                                                                                                                                                                                                |                               |
|                                                                                                     |      |                                                 | Standard material group |                                  | Glass, Metal and Resin                                                                                                                                                                                                                                                                                                                                |                               |
|                                                                                                     |      |                                                 | Material composition    |                                  | Iron, Glass, Resin                                                                                                                                                                                                                                                                                                                                    |                               |
|                                                                                                     |      |                                                 | Mail order packaging Ye |                                  | Yes                                                                                                                                                                                                                                                                                                                                                   |                               |
|                                                                                                     |      |                                                 | Web description         |                                  | This hand-blown glass lamp is internally decorated<br>with skilfully cut-out images of Red Vine Leaves<br>which derive from a painting in the archives of the<br>RHS. The background is distressed gold backed by<br>soft, off white paint. Recommended lampshade<br>size: Cylinder 40cm diameter Recommended<br>lampshade size: Empire 50cm diameter |                               |
|                                                                                                     |      | Length (side to si                              | ide) (cm)               | Depth (front to back) (cm)       |                                                                                                                                                                                                                                                                                                                                                       | Height (top to bottom) (cm)   |
| Overall                                                                                             |      | 28                                              |                         | 28                               |                                                                                                                                                                                                                                                                                                                                                       | 41.5                          |
| Base (from complete)                                                                                |      | n/a                                             |                         | n/a                              |                                                                                                                                                                                                                                                                                                                                                       | n/a                           |
| Shade (from complete)                                                                               |      | n/a                                             |                         | n/a                              |                                                                                                                                                                                                                                                                                                                                                       | n/a                           |
| Tapered shade top                                                                                   |      | n/a                                             |                         | n/a                              |                                                                                                                                                                                                                                                                                                                                                       |                               |
| Minimum drop                                                                                        |      | n/a                                             |                         | Pendant body                     |                                                                                                                                                                                                                                                                                                                                                       | n/a                           |
|                                                                                                     |      |                                                 | -                       |                                  |                                                                                                                                                                                                                                                                                                                                                       |                               |
|                                                                                                     |      |                                                 | Product weight (kg)     |                                  | 2.7                                                                                                                                                                                                                                                                                                                                                   |                               |
| Product Box                                                                                         |      | 35.5                                            |                         | 35.5                             |                                                                                                                                                                                                                                                                                                                                                       | 48.5                          |
| Product Box quantity                                                                                |      | 1                                               |                         | Product Box weight (kg)          |                                                                                                                                                                                                                                                                                                                                                       | 5.31                          |
| Outer Box                                                                                           |      | n/a                                             |                         | n/a                              |                                                                                                                                                                                                                                                                                                                                                       | n/a                           |
| Outer Box quantity                                                                                  |      | n/a                                             |                         | Outer Box weight (kg)            |                                                                                                                                                                                                                                                                                                                                                       | n/a                           |
| Number of bulbs                                                                                     |      | 1                                               |                         | Shade lining colour and material |                                                                                                                                                                                                                                                                                                                                                       | n/a                           |
| Bulb                                                                                                |      | BC/B22 GLS                                      |                         | Shade gimbal size                |                                                                                                                                                                                                                                                                                                                                                       | n/a                           |
| Wattage                                                                                             |      | 10-12W LED                                      |                         | Shade gimbal type and colour     |                                                                                                                                                                                                                                                                                                                                                       | n/a                           |
| Tube riser                                                                                          |      | 30mm                                            |                         | Cord grip                        |                                                                                                                                                                                                                                                                                                                                                       | Yes                           |
| Lampholder                                                                                          |      | B22 metal lampholder, dark antique brass finish |                         | Grommet                          |                                                                                                                                                                                                                                                                                                                                                       | Yes                           |
| Cable colour and mater                                                                              | ial  | Gold                                            |                         | Felt base/Feet                   |                                                                                                                                                                                                                                                                                                                                                       | Black felt base               |
| Cable type                                                                                          |      | 3x0.75mm², 2m from side of base                 |                         | UKCA/CE label                    |                                                                                                                                                                                                                                                                                                                                                       | Yes                           |
| Plug                                                                                                |      | White UK 3 pin with 3 amp fuse                  |                         | Double insulated label           |                                                                                                                                                                                                                                                                                                                                                       | n/a                           |
| Switch                                                                                              |      | Gold in-line (30cm from side of lamp)           |                         | Traceability label               |                                                                                                                                                                                                                                                                                                                                                       | on felt base                  |
| User manual                                                                                         |      | No                                              |                         | Y' statement label               |                                                                                                                                                                                                                                                                                                                                                       | on the cable next to the plug |
| IP rating 20                                                                                        |      |                                                 | Issue date:             |                                  | 22/03/2022 07:46:26                                                                                                                                                                                                                                                                                                                                   |                               |
| Dimmable No                                                                                         |      |                                                 |                         |                                  |                                                                                                                                                                                                                                                                                                                                                       |                               |
| For packaging and labeling information please refer to our Packaging and Labelling Supplier Manual. |      |                                                 |                         |                                  |                                                                                                                                                                                                                                                                                                                                                       |                               |