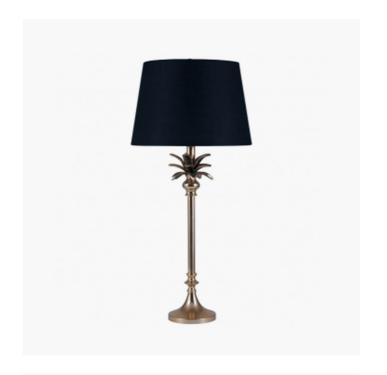

| Product code | 977-SG | Product Type            | Base Only                                                                                                                                                                                                                                                                 |  |
|--------------|--------|-------------------------|---------------------------------------------------------------------------------------------------------------------------------------------------------------------------------------------------------------------------------------------------------------------------|--|
|              |        | Description             | Trafalgar Gold Metal Palm Tree Table Lamp                                                                                                                                                                                                                                 |  |
|              |        | Range name              | Trafalgar                                                                                                                                                                                                                                                                 |  |
|              | w .    | Barcode                 | 5018207332447                                                                                                                                                                                                                                                             |  |
| a            | - A _  | Supplier code           | PARA001                                                                                                                                                                                                                                                                   |  |
|              |        | Country of origin       | India                                                                                                                                                                                                                                                                     |  |
|              |        | Standard colour group   | Gold                                                                                                                                                                                                                                                                      |  |
|              |        | Selling colour          | Honey gold                                                                                                                                                                                                                                                                |  |
|              |        | Standard material group | Metal                                                                                                                                                                                                                                                                     |  |
|              |        | Material composition    | Aluminium                                                                                                                                                                                                                                                                 |  |
|              |        | Mail order packaging    | Yes                                                                                                                                                                                                                                                                       |  |
|              |        | Web description         | A most current and stylish design incorporating a stylised pineapple, this lamp base is everones favourite. Style with one of our shades from our extensive range to personalise your purchase. Als available as a floor lamp.  Recommended lampshade size: 30cm diameter |  |