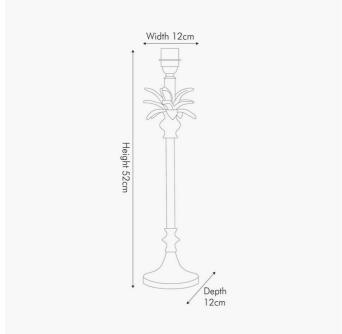

|                           | Length (side to side) (cm)        | Depth (front to back) (cm)       | Height (top to bottom) (cm)   |
|---------------------------|-----------------------------------|----------------------------------|-------------------------------|
| Overall                   | 12.4                              | 12.4                             | 52                            |
| Base (from complete)      | n/a                               | n/a                              | n/a                           |
| Shade (from complete)     | n/a                               | n/a                              | n/a                           |
| Tapered shade top         | n/a                               | n/a                              |                               |
| Minimum drop              | n/a                               | Pendant body                     | n/a                           |
|                           |                                   | Product weight (kg)              | 1.47                          |
| Product Box               | 14                                | 14                               | 57                            |
| Product Box quantity      | 1                                 | Product Box weight (kg)          | 1.855                         |
| Outer Box                 | 59                                | 57                               | 22                            |
| Outer Box quantity        | 6                                 | Outer Box weight (kg)            | 15.46                         |
| Number of bulbs           | 1                                 | Shade lining colour and material | n/a                           |
| Bulb                      | ES GLS                            | Shade gimbal size                | n/a                           |
| Wattage                   | 10-12W LED                        | Shade gimbal type and colour     | n/a                           |
| Tube riser                | 22Dx58                            | Cord grip                        | fixed in base                 |
| Lampholder                | E27 Black                         | Grommet                          | on side of base               |
| Cable colour and material | Black                             | Felt base/Feet                   | Black felt base               |
| Cable type                | 2x0.75mm², 2.5m from side of base | UKCA/CE label                    | on lamp holder                |
| Plug                      | Black UK 3 pin with 3 amp fuse    | Double insulated label           | on lamp holder                |
| Switch                    | Black in-line                     | Traceability label               | on felt base                  |
| User manual               | No                                | Y' statement label               | on the cable next to the plug |
| IP rating 20              |                                   | Issue date:                      |                               |
|                           |                                   | ricello USIO.                    | 22/03/2022 07:45:47           |