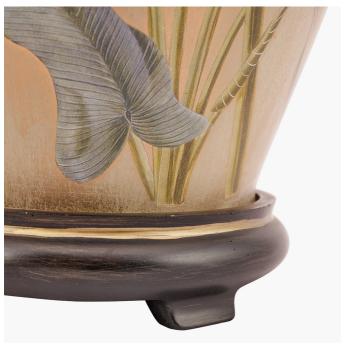

| Product code | JW36 | Product Type            | Base Only                                                                                                                                                                                                                                                                                                                  |
|--------------|------|-------------------------|----------------------------------------------------------------------------------------------------------------------------------------------------------------------------------------------------------------------------------------------------------------------------------------------------------------------------|
| •            |      | Description             | RHS Arum Lilly Medium Glass Table Lamp                                                                                                                                                                                                                                                                                     |
|              |      | Range name              | Jenny Worrall                                                                                                                                                                                                                                                                                                              |
|              |      | Barcode                 | 5020528999704                                                                                                                                                                                                                                                                                                              |
|              |      | Supplier code           | RHJI303                                                                                                                                                                                                                                                                                                                    |
|              |      | Country of origin       | China                                                                                                                                                                                                                                                                                                                      |
|              |      | Standard colour group   | Cream                                                                                                                                                                                                                                                                                                                      |
|              |      | Selling colour          | Decals                                                                                                                                                                                                                                                                                                                     |
|              |      | Standard material group | Glass, Metal and Resin                                                                                                                                                                                                                                                                                                     |
|              |      | Material composition    | Iron, Glass, Resin                                                                                                                                                                                                                                                                                                         |
|              |      | Mail order packaging    | Yes                                                                                                                                                                                                                                                                                                                        |
|              |      | Web description         | This hand-blown glass lamp is internally decorate with skilfully cut out images of Arum Lillies which derive from a painting in the archives of the RHS The background is distressed gold backed by sof off white paint. Recommended lampshade size: Cylinder 35cm diameter Recommended lampsha size: Empire 40cm diameter |
| •            | ı    |                         |                                                                                                                                                                                                                                                                                                                            |

| Length (side to side) (cm)                      | Depth (front to back) (cm)                                                                                                                                                                                                                        | Height (top to bottom) (cm)                                                                                                                                                                                                                                                                                                                                                                                                                                                                                 |  |
|-------------------------------------------------|---------------------------------------------------------------------------------------------------------------------------------------------------------------------------------------------------------------------------------------------------|-------------------------------------------------------------------------------------------------------------------------------------------------------------------------------------------------------------------------------------------------------------------------------------------------------------------------------------------------------------------------------------------------------------------------------------------------------------------------------------------------------------|--|
| 19.5                                            | 19.5                                                                                                                                                                                                                                              | 34.5                                                                                                                                                                                                                                                                                                                                                                                                                                                                                                        |  |
| n/a                                             | n/a                                                                                                                                                                                                                                               | n/a                                                                                                                                                                                                                                                                                                                                                                                                                                                                                                         |  |
| n/a                                             | n/a                                                                                                                                                                                                                                               | n/a                                                                                                                                                                                                                                                                                                                                                                                                                                                                                                         |  |
| n/a                                             | n/a                                                                                                                                                                                                                                               |                                                                                                                                                                                                                                                                                                                                                                                                                                                                                                             |  |
| n/a                                             | Pendant body                                                                                                                                                                                                                                      | n/a                                                                                                                                                                                                                                                                                                                                                                                                                                                                                                         |  |
|                                                 | Product weight (kg)                                                                                                                                                                                                                               | 3.26                                                                                                                                                                                                                                                                                                                                                                                                                                                                                                        |  |
| 27                                              | 27                                                                                                                                                                                                                                                | 42                                                                                                                                                                                                                                                                                                                                                                                                                                                                                                          |  |
| 1                                               | Product Box weight (kg)                                                                                                                                                                                                                           | 3.36                                                                                                                                                                                                                                                                                                                                                                                                                                                                                                        |  |
| n/a                                             | n/a                                                                                                                                                                                                                                               | n/a                                                                                                                                                                                                                                                                                                                                                                                                                                                                                                         |  |
| n/a                                             | Outer Box weight (kg)                                                                                                                                                                                                                             | n/a                                                                                                                                                                                                                                                                                                                                                                                                                                                                                                         |  |
| 1                                               | Shade lining colour and material                                                                                                                                                                                                                  | n/a                                                                                                                                                                                                                                                                                                                                                                                                                                                                                                         |  |
| BC/B22 GLS                                      | Shade gimbal size                                                                                                                                                                                                                                 | n/a                                                                                                                                                                                                                                                                                                                                                                                                                                                                                                         |  |
| 10-12W LED                                      | Shade gimbal type and colour                                                                                                                                                                                                                      | n/a                                                                                                                                                                                                                                                                                                                                                                                                                                                                                                         |  |
| 30mm                                            | Cord grip                                                                                                                                                                                                                                         | Yes                                                                                                                                                                                                                                                                                                                                                                                                                                                                                                         |  |
| B22 metal lampholder, dark antique brass finish | Grommet                                                                                                                                                                                                                                           | Yes                                                                                                                                                                                                                                                                                                                                                                                                                                                                                                         |  |
| Gold                                            | Felt base/Feet                                                                                                                                                                                                                                    | Black felt base                                                                                                                                                                                                                                                                                                                                                                                                                                                                                             |  |
| 3x0.75mm², 2m from side of base                 | UKCA/CE label                                                                                                                                                                                                                                     | Yes                                                                                                                                                                                                                                                                                                                                                                                                                                                                                                         |  |
| White UK 3 pin with 3 amp fuse                  | Double insulated label                                                                                                                                                                                                                            | n/a                                                                                                                                                                                                                                                                                                                                                                                                                                                                                                         |  |
| Gold in-line (30cm from side of lamp)           | Traceability label                                                                                                                                                                                                                                | on felt base                                                                                                                                                                                                                                                                                                                                                                                                                                                                                                |  |
| No                                              | Y' statement label                                                                                                                                                                                                                                | on the cable next to the plug                                                                                                                                                                                                                                                                                                                                                                                                                                                                               |  |
| P rating 20                                     |                                                                                                                                                                                                                                                   | 22/03/2022 07:46:37                                                                                                                                                                                                                                                                                                                                                                                                                                                                                         |  |
| No                                              | issue udle.                                                                                                                                                                                                                                       | LE100/LULZ 01 .TU.31                                                                                                                                                                                                                                                                                                                                                                                                                                                                                        |  |
|                                                 | 19.5  n/a  n/a  n/a  n/a  27  1  n/a  n/a  1  BC/B22 GLS  10-12W LED  30mm  B22 metal lampholder, dark antique brass finish  Gold  3x0.75mm², 2m from side of base  White UK 3 pin with 3 amp fuse  Gold in-line (30cm from side of lamp)  No  20 | 19.5  n/a  n/a  n/a  n/a  n/a  n/a  n/a  Pendant body  Product weight (kg)  27  1 Product Box weight (kg)  n/a  n/a  Outer Box weight (kg)  1 Shade lining colour and material  BC/B22 GLS  Shade gimbal size  10-12W LED  Shade gimbal type and colour  30mm  Cord grip  B22 metal lampholder, dark antique brass finish  Gold  Felt base/Feet  3x0.75mm², 2m from side of base  White UK 3 pin with 3 amp fuse  Double insulated label  Rold  No  Y' statement label  No  Y' statement label  Issue date: |  |