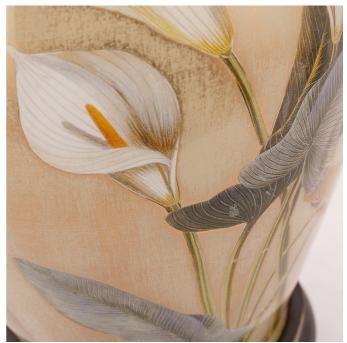

| Product code | JW36 | Product Type            | Base Only                                                                                                                                                                                                                                                                                                                  |
|--------------|------|-------------------------|----------------------------------------------------------------------------------------------------------------------------------------------------------------------------------------------------------------------------------------------------------------------------------------------------------------------------|
| •            |      | Description             | RHS Arum Lilly Medium Glass Table Lamp                                                                                                                                                                                                                                                                                     |
|              |      | Range name              | Jenny Worrall                                                                                                                                                                                                                                                                                                              |
|              |      | Barcode                 | 5020528999704                                                                                                                                                                                                                                                                                                              |
|              |      | Supplier code           | RHJI303                                                                                                                                                                                                                                                                                                                    |
|              |      | Country of origin       | China                                                                                                                                                                                                                                                                                                                      |
|              |      | Standard colour group   | Cream                                                                                                                                                                                                                                                                                                                      |
|              |      | Selling colour          | Decals                                                                                                                                                                                                                                                                                                                     |
|              |      | Standard material group | Glass, Metal and Resin                                                                                                                                                                                                                                                                                                     |
|              |      | Material composition    | Iron, Glass, Resin                                                                                                                                                                                                                                                                                                         |
|              |      | Mail order packaging    | Yes                                                                                                                                                                                                                                                                                                                        |
|              |      | Web description         | This hand-blown glass lamp is internally decorate with skilfully cut out images of Arum Lillies which derive from a painting in the archives of the RHS The background is distressed gold backed by sof off white paint. Recommended lampshade size: Cylinder 35cm diameter Recommended lampsha size: Empire 40cm diameter |
| •            | ı    |                         |                                                                                                                                                                                                                                                                                                                            |