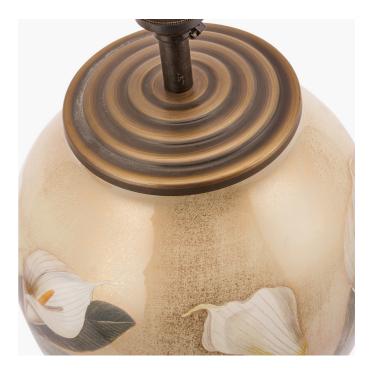

| Product code | JW36 | Product Type            | Base Only                                                                                                                                                                                                                                                                                                                  |
|--------------|------|-------------------------|----------------------------------------------------------------------------------------------------------------------------------------------------------------------------------------------------------------------------------------------------------------------------------------------------------------------------|
| •            |      | Description             | RHS Arum Lilly Medium Glass Table Lamp                                                                                                                                                                                                                                                                                     |
|              |      | Range name              | Jenny Worrall                                                                                                                                                                                                                                                                                                              |
|              |      | Barcode                 | 5020528999704                                                                                                                                                                                                                                                                                                              |
|              |      | Supplier code           | RHJI303                                                                                                                                                                                                                                                                                                                    |
|              |      | Country of origin       | China                                                                                                                                                                                                                                                                                                                      |
|              |      | Standard colour group   | Cream                                                                                                                                                                                                                                                                                                                      |
|              |      | Selling colour          | Decals                                                                                                                                                                                                                                                                                                                     |
|              |      | Standard material group | Glass, Metal and Resin                                                                                                                                                                                                                                                                                                     |
|              |      | Material composition    | Iron, Glass, Resin                                                                                                                                                                                                                                                                                                         |
|              |      | Mail order packaging    | Yes                                                                                                                                                                                                                                                                                                                        |
|              |      | Web description         | This hand-blown glass lamp is internally decorate with skilfully cut out images of Arum Lillies which derive from a painting in the archives of the RHS The background is distressed gold backed by sof off white paint. Recommended lampshade size: Cylinder 35cm diameter Recommended lampsha size: Empire 40cm diameter |
| •            | ı    |                         |                                                                                                                                                                                                                                                                                                                            |

| Length (side to side) (cm)                      | Depth (front to back) (cm)                                                                                                                                                                                                                        | Height (top to bottom) (cm)                                                                                                                                                                                                                                                                                                                                                                                                                                                                                 |  |
|-------------------------------------------------|---------------------------------------------------------------------------------------------------------------------------------------------------------------------------------------------------------------------------------------------------|-------------------------------------------------------------------------------------------------------------------------------------------------------------------------------------------------------------------------------------------------------------------------------------------------------------------------------------------------------------------------------------------------------------------------------------------------------------------------------------------------------------|--|
| 19.5                                            | 19.5                                                                                                                                                                                                                                              | 34.5                                                                                                                                                                                                                                                                                                                                                                                                                                                                                                        |  |
| n/a                                             | n/a                                                                                                                                                                                                                                               | n/a                                                                                                                                                                                                                                                                                                                                                                                                                                                                                                         |  |
| n/a                                             | n/a                                                                                                                                                                                                                                               | n/a                                                                                                                                                                                                                                                                                                                                                                                                                                                                                                         |  |
| n/a                                             | n/a                                                                                                                                                                                                                                               |                                                                                                                                                                                                                                                                                                                                                                                                                                                                                                             |  |
| n/a                                             | Pendant body                                                                                                                                                                                                                                      | n/a                                                                                                                                                                                                                                                                                                                                                                                                                                                                                                         |  |
|                                                 | Product weight (kg)                                                                                                                                                                                                                               | 3.26                                                                                                                                                                                                                                                                                                                                                                                                                                                                                                        |  |
| 27                                              | 27                                                                                                                                                                                                                                                | 42                                                                                                                                                                                                                                                                                                                                                                                                                                                                                                          |  |
| 1                                               | Product Box weight (kg)                                                                                                                                                                                                                           | 3.36                                                                                                                                                                                                                                                                                                                                                                                                                                                                                                        |  |
| n/a                                             | n/a                                                                                                                                                                                                                                               | n/a                                                                                                                                                                                                                                                                                                                                                                                                                                                                                                         |  |
| n/a                                             | Outer Box weight (kg)                                                                                                                                                                                                                             | n/a                                                                                                                                                                                                                                                                                                                                                                                                                                                                                                         |  |
| 1                                               | Shade lining colour and material                                                                                                                                                                                                                  | n/a                                                                                                                                                                                                                                                                                                                                                                                                                                                                                                         |  |
| BC/B22 GLS                                      | Shade gimbal size                                                                                                                                                                                                                                 | n/a                                                                                                                                                                                                                                                                                                                                                                                                                                                                                                         |  |
| 10-12W LED                                      | Shade gimbal type and colour                                                                                                                                                                                                                      | n/a                                                                                                                                                                                                                                                                                                                                                                                                                                                                                                         |  |
| 30mm                                            | Cord grip                                                                                                                                                                                                                                         | Yes                                                                                                                                                                                                                                                                                                                                                                                                                                                                                                         |  |
| B22 metal lampholder, dark antique brass finish | Grommet                                                                                                                                                                                                                                           | Yes                                                                                                                                                                                                                                                                                                                                                                                                                                                                                                         |  |
| Gold                                            | Felt base/Feet                                                                                                                                                                                                                                    | Black felt base                                                                                                                                                                                                                                                                                                                                                                                                                                                                                             |  |
| 3x0.75mm², 2m from side of base                 | UKCA/CE label                                                                                                                                                                                                                                     | Yes                                                                                                                                                                                                                                                                                                                                                                                                                                                                                                         |  |
| White UK 3 pin with 3 amp fuse                  | Double insulated label                                                                                                                                                                                                                            | n/a                                                                                                                                                                                                                                                                                                                                                                                                                                                                                                         |  |
| Gold in-line (30cm from side of lamp)           | Traceability label                                                                                                                                                                                                                                | on felt base                                                                                                                                                                                                                                                                                                                                                                                                                                                                                                |  |
| No                                              | Y' statement label                                                                                                                                                                                                                                | on the cable next to the plug                                                                                                                                                                                                                                                                                                                                                                                                                                                                               |  |
| P rating 20                                     |                                                                                                                                                                                                                                                   | 22/03/2022 07:46:37                                                                                                                                                                                                                                                                                                                                                                                                                                                                                         |  |
| No                                              | issue udle.                                                                                                                                                                                                                                       | LE100/LULZ 01 .TU.31                                                                                                                                                                                                                                                                                                                                                                                                                                                                                        |  |
|                                                 | 19.5  n/a  n/a  n/a  n/a  27  1  n/a  n/a  1  BC/B22 GLS  10-12W LED  30mm  B22 metal lampholder, dark antique brass finish  Gold  3x0.75mm², 2m from side of base  White UK 3 pin with 3 amp fuse  Gold in-line (30cm from side of lamp)  No  20 | 19.5  n/a  n/a  n/a  n/a  n/a  n/a  n/a  Pendant body  Product weight (kg)  27  1 Product Box weight (kg)  n/a  n/a  Outer Box weight (kg)  1 Shade lining colour and material  BC/B22 GLS  Shade gimbal size  10-12W LED  Shade gimbal type and colour  30mm  Cord grip  B22 metal lampholder, dark antique brass finish  Gold  Felt base/Feet  3x0.75mm², 2m from side of base  White UK 3 pin with 3 amp fuse  Double insulated label  Rold  No  Y' statement label  No  Y' statement label  Issue date: |  |