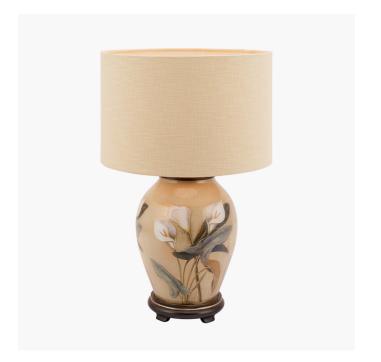

| Product code | JW36 | Product Type            | Base Only                                                                                                                                                                                                                                                                                                                  |
|--------------|------|-------------------------|----------------------------------------------------------------------------------------------------------------------------------------------------------------------------------------------------------------------------------------------------------------------------------------------------------------------------|
| •            |      | Description             | RHS Arum Lilly Medium Glass Table Lamp                                                                                                                                                                                                                                                                                     |
|              |      | Range name              | Jenny Worrall                                                                                                                                                                                                                                                                                                              |
|              |      | Barcode                 | 5020528999704                                                                                                                                                                                                                                                                                                              |
|              |      | Supplier code           | RHJI303                                                                                                                                                                                                                                                                                                                    |
|              |      | Country of origin       | China                                                                                                                                                                                                                                                                                                                      |
|              |      | Standard colour group   | Cream                                                                                                                                                                                                                                                                                                                      |
|              |      | Selling colour          | Decals                                                                                                                                                                                                                                                                                                                     |
|              |      | Standard material group | Glass, Metal and Resin                                                                                                                                                                                                                                                                                                     |
|              |      | Material composition    | Iron, Glass, Resin                                                                                                                                                                                                                                                                                                         |
|              |      | Mail order packaging    | Yes                                                                                                                                                                                                                                                                                                                        |
|              |      | Web description         | This hand-blown glass lamp is internally decorate with skilfully cut out images of Arum Lillies which derive from a painting in the archives of the RHS The background is distressed gold backed by sof off white paint. Recommended lampshade size: Cylinder 35cm diameter Recommended lampsha size: Empire 40cm diameter |
| •            | ı    |                         |                                                                                                                                                                                                                                                                                                                            |