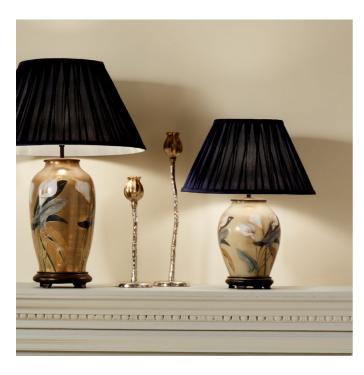

| Product code | JW36 | Product Type            | Base Only                                                                                                                                                                                                                                                                                                                  |
|--------------|------|-------------------------|----------------------------------------------------------------------------------------------------------------------------------------------------------------------------------------------------------------------------------------------------------------------------------------------------------------------------|
| •            |      | Description             | RHS Arum Lilly Medium Glass Table Lamp                                                                                                                                                                                                                                                                                     |
|              |      | Range name              | Jenny Worrall                                                                                                                                                                                                                                                                                                              |
|              |      | Barcode                 | 5020528999704                                                                                                                                                                                                                                                                                                              |
|              |      | Supplier code           | RHJI303                                                                                                                                                                                                                                                                                                                    |
|              |      | Country of origin       | China                                                                                                                                                                                                                                                                                                                      |
|              |      | Standard colour group   | Cream                                                                                                                                                                                                                                                                                                                      |
|              |      | Selling colour          | Decals                                                                                                                                                                                                                                                                                                                     |
|              |      | Standard material group | Glass, Metal and Resin                                                                                                                                                                                                                                                                                                     |
|              |      | Material composition    | Iron, Glass, Resin                                                                                                                                                                                                                                                                                                         |
|              |      | Mail order packaging    | Yes                                                                                                                                                                                                                                                                                                                        |
|              |      | Web description         | This hand-blown glass lamp is internally decorate with skilfully cut out images of Arum Lillies which derive from a painting in the archives of the RHS The background is distressed gold backed by sof off white paint. Recommended lampshade size: Cylinder 35cm diameter Recommended lampsha size: Empire 40cm diameter |
| •            | ı    |                         |                                                                                                                                                                                                                                                                                                                            |