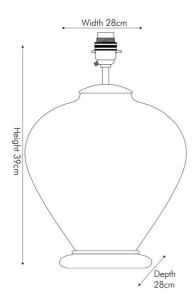

diameter

|                           | Length (side to side) (cm)                      | Depth (front to back) (cm)       | Height (top to bottom) (cm)   |  |
|---------------------------|-------------------------------------------------|----------------------------------|-------------------------------|--|
| Overall                   | 28                                              | 28                               | 39                            |  |
| Base (from complete)      | n/a                                             | n/a                              | n/a                           |  |
| Shade (from complete)     | n/a                                             | n/a                              | n/a                           |  |
| Tapered shade top         | n/a                                             | n/a                              |                               |  |
| Minimum drop              | n/a                                             | Pendant body                     | n/a                           |  |
|                           |                                                 | Product weight (kg)              | 3.7                           |  |
| Product Box               | 35.5                                            | 35.5                             | 47                            |  |
| Product Box quantity      | 1                                               | Product Box weight (kg)          | 4.56                          |  |
| Outer Box                 | n/a                                             | n/a                              | n/a                           |  |
| Outer Box quantity        | n/a                                             | Outer Box weight (kg)            | n/a                           |  |
| Number of bulbs           | 1                                               | Shade lining colour and material | n/a                           |  |
| Bulb                      | BC/B22 GLS                                      | Shade gimbal size                | n/a                           |  |
| Wattage                   | 10-12W LED                                      | Shade gimbal type and colour     | n/a                           |  |
| Tube riser                | 30mm                                            | Cord grip                        | Yes                           |  |
| Lampholder                | B22 metal lampholder, dark antique brass finish | Grommet                          | Yes                           |  |
| Cable colour and material | Gold                                            | Felt base/Feet                   | Black felt base               |  |
| Cable type                | 3x0.75mm², 2m from side of base                 | UKCA/CE label                    | Yes                           |  |
| Plug                      | White UK 3 pin with 3 amp fuse                  | Double insulated label           | n/a                           |  |
| Switch                    | Gold in-line (30cm from side of lamp)           | Traceability label               | on felt base                  |  |
| User manual               | No                                              | Y' statement label               | on the cable next to the plug |  |
| IP rating                 | 20                                              | Issue date: 22/03/2022 07:46:40  |                               |  |
|                           |                                                 |                                  | 22/03/2022 07.40:40           |  |