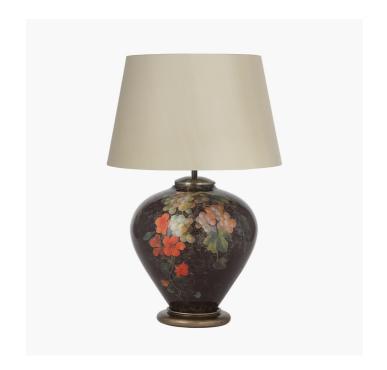

| Product Type            | Base Only                                                                                                                                                                                                                                    |  |
|-------------------------|----------------------------------------------------------------------------------------------------------------------------------------------------------------------------------------------------------------------------------------------|--|
| Description             | Fruit and Flower Ginger Jar Glass Table Lamp                                                                                                                                                                                                 |  |
| Range name              | Jenny Worrall                                                                                                                                                                                                                                |  |
| Barcode                 | 5018207185524                                                                                                                                                                                                                                |  |
| Supplier code           | RHJI303                                                                                                                                                                                                                                      |  |
| Country of origin       | China                                                                                                                                                                                                                                        |  |
| Standard colour group   | Black                                                                                                                                                                                                                                        |  |
| Selling colour          | Decals                                                                                                                                                                                                                                       |  |
| Standard material group | Glass, Metal and Resin                                                                                                                                                                                                                       |  |
| Material composition    | Iron, Glass, Resin                                                                                                                                                                                                                           |  |
| Mail order packaging    | Yes                                                                                                                                                                                                                                          |  |
| Web description         | This hand-blown glass lamp is internally decorated with skilfully cut out images of Fruit and Flowers. The background is a strong dark mahogany.  Recommended lampshade size: Cylinder 40cm diameter Recommended lampshade size: Empire 50cm |  |