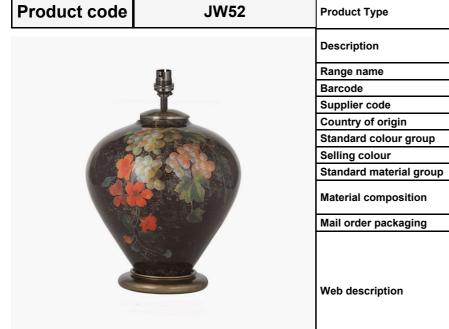

| Product Type            | Base Only                                                                                                                                                                                                                                    |  |
|-------------------------|----------------------------------------------------------------------------------------------------------------------------------------------------------------------------------------------------------------------------------------------|--|
| Description             | Fruit and Flower Ginger Jar Glass Table Lamp                                                                                                                                                                                                 |  |
| Range name              | Jenny Worrall                                                                                                                                                                                                                                |  |
| Barcode                 | 5018207185524                                                                                                                                                                                                                                |  |
| Supplier code           | RHJI303                                                                                                                                                                                                                                      |  |
| Country of origin       | China                                                                                                                                                                                                                                        |  |
| Standard colour group   | Black                                                                                                                                                                                                                                        |  |
| Selling colour          | Decals                                                                                                                                                                                                                                       |  |
| Standard material group | Glass, Metal and Resin                                                                                                                                                                                                                       |  |
| Material composition    | Iron, Glass, Resin                                                                                                                                                                                                                           |  |
| Mail order packaging    | Yes                                                                                                                                                                                                                                          |  |
| Web description         | This hand-blown glass lamp is internally decorated with skilfully cut out images of Fruit and Flowers. The background is a strong dark mahogany.  Recommended lampshade size: Cylinder 40cm diameter Recommended lampshade size: Empire 50cm |  |