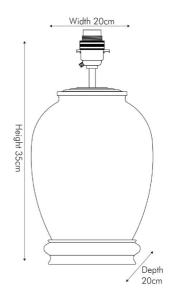

| Product code                                                                                        | de JW77 |                                       | Product Type              |                                  | Base Only                                                                                                                                                                                                                                                                                                                                                |                               |  |
|-----------------------------------------------------------------------------------------------------|---------|---------------------------------------|---------------------------|----------------------------------|----------------------------------------------------------------------------------------------------------------------------------------------------------------------------------------------------------------------------------------------------------------------------------------------------------------------------------------------------------|-------------------------------|--|
|                                                                                                     |         |                                       | Description               |                                  | RHS Wildflower Medium Glass Lamp                                                                                                                                                                                                                                                                                                                         |                               |  |
|                                                                                                     |         |                                       | Range name Je             |                                  | Jenny Worr                                                                                                                                                                                                                                                                                                                                               | Jenny Worrall                 |  |
|                                                                                                     |         |                                       |                           |                                  |                                                                                                                                                                                                                                                                                                                                                          | 5018207379121                 |  |
|                                                                                                     |         |                                       | Supplier code RH          |                                  | RHJI303                                                                                                                                                                                                                                                                                                                                                  | RHJI303                       |  |
|                                                                                                     |         |                                       | Country of origin Chin    |                                  | China                                                                                                                                                                                                                                                                                                                                                    | hina                          |  |
|                                                                                                     |         |                                       | Standard colour group Cru |                                  | Cream                                                                                                                                                                                                                                                                                                                                                    | Cream                         |  |
|                                                                                                     |         |                                       | <b>v</b>                  |                                  | Multi                                                                                                                                                                                                                                                                                                                                                    |                               |  |
|                                                                                                     |         |                                       | Standard material group G |                                  | Glass, Metal and Resin                                                                                                                                                                                                                                                                                                                                   |                               |  |
|                                                                                                     |         |                                       | Material composition      |                                  | Iron, Glass, Resin                                                                                                                                                                                                                                                                                                                                       |                               |  |
|                                                                                                     |         |                                       | Mail order packaging Yes  |                                  | Yes                                                                                                                                                                                                                                                                                                                                                      | S                             |  |
|                                                                                                     |         |                                       | Web description           |                                  | This hand-blown glass lamp is internally decorated<br>with skilfully cut-out images of pretty wildflowers<br>which derive from a painting in the archives of the<br>RHS. The background is distressed gold backed by<br>soft, off white paint. Recommended lampshade<br>size: Cylinder 35cm diameter Recommended<br>lampshade size: Empire 40cm diameter |                               |  |
|                                                                                                     |         | Length (side to s                     | ide) (cm)                 | Depth (front to back) (cm)       |                                                                                                                                                                                                                                                                                                                                                          | Height (top to bottom) (cm)   |  |
| Overall                                                                                             |         | 20                                    |                           | 20                               |                                                                                                                                                                                                                                                                                                                                                          | 34.5                          |  |
| Base (from complete)                                                                                |         | n/a                                   |                           | n/a                              |                                                                                                                                                                                                                                                                                                                                                          | n/a                           |  |
| Shade (from complete)                                                                               |         | n/a                                   |                           | n/a                              |                                                                                                                                                                                                                                                                                                                                                          | n/a                           |  |
| Tapered shade top                                                                                   |         | n/a                                   |                           | n/a                              |                                                                                                                                                                                                                                                                                                                                                          |                               |  |
| Minimum drop                                                                                        |         | n/a                                   |                           | Pendant body                     |                                                                                                                                                                                                                                                                                                                                                          | n/a                           |  |
|                                                                                                     |         |                                       |                           | Product weight (kg)              |                                                                                                                                                                                                                                                                                                                                                          | 1.91                          |  |
| Product Box                                                                                         |         | 27                                    |                           | 27                               |                                                                                                                                                                                                                                                                                                                                                          | 42                            |  |
| Product Box quantity                                                                                |         | 1                                     |                           | Product Box weight (kg)          |                                                                                                                                                                                                                                                                                                                                                          | 3.36                          |  |
| Outer Box                                                                                           |         | n/a                                   |                           | n/a                              |                                                                                                                                                                                                                                                                                                                                                          | n/a                           |  |
| Outer Box quantity                                                                                  |         | n/a                                   |                           | Outer Box weight (kg)            |                                                                                                                                                                                                                                                                                                                                                          | n/a                           |  |
|                                                                                                     |         | n/a                                   |                           |                                  |                                                                                                                                                                                                                                                                                                                                                          | Tir d                         |  |
| Number of bulbs                                                                                     |         | 1                                     |                           | Shade lining colour and material |                                                                                                                                                                                                                                                                                                                                                          | n/a                           |  |
| Bulb                                                                                                |         | BC/B22 GLS                            |                           | Shade gimbal size                |                                                                                                                                                                                                                                                                                                                                                          | n/a                           |  |
| Wattage                                                                                             |         | 10-12W LED                            |                           | Shade gimbal type and colour     |                                                                                                                                                                                                                                                                                                                                                          | n/a                           |  |
| Tube riser                                                                                          |         | 30(h)x13(dia)mm antique brass         |                           | Cord grip                        |                                                                                                                                                                                                                                                                                                                                                          | fixed in base                 |  |
| Lampholder                                                                                          |         | B22 Black antique brass               |                           | Grommet                          |                                                                                                                                                                                                                                                                                                                                                          | n/a                           |  |
| Cable colour and materi                                                                             | al      | Gold                                  |                           | Felt base/Feet                   |                                                                                                                                                                                                                                                                                                                                                          | Black felt base               |  |
| Cable type                                                                                          |         | 3x0.75mm², 2m from side of base       |                           | UKCA/CE label                    |                                                                                                                                                                                                                                                                                                                                                          | on lamp holder                |  |
| Plug                                                                                                |         | White UK 3 pin with 3 amp fuse        |                           | Double insulated label           |                                                                                                                                                                                                                                                                                                                                                          | n/a                           |  |
| Switch                                                                                              |         | Gold in-line (30cm from side of lamp) |                           | Traceability label               |                                                                                                                                                                                                                                                                                                                                                          | on felt base                  |  |
| User manual                                                                                         |         | No                                    |                           | Y' statement label               |                                                                                                                                                                                                                                                                                                                                                          | on the cable next to the plug |  |
| IP rating 20                                                                                        |         |                                       | Issue date:               |                                  | 22/03/2022 07:47:06                                                                                                                                                                                                                                                                                                                                      |                               |  |
| Dimmable No                                                                                         |         | No                                    |                           |                                  |                                                                                                                                                                                                                                                                                                                                                          |                               |  |
| For packaging and labeling information please refer to our Packaging and Labelling Supplier Manual. |         |                                       |                           |                                  |                                                                                                                                                                                                                                                                                                                                                          |                               |  |