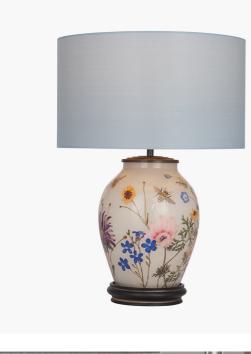

| Product code                                                                                        | de JW77 |                                       | Product Type              |                                  | Base Only                                                                                                                                                                                                                                                                                                                                                |                               |  |
|-----------------------------------------------------------------------------------------------------|---------|---------------------------------------|---------------------------|----------------------------------|----------------------------------------------------------------------------------------------------------------------------------------------------------------------------------------------------------------------------------------------------------------------------------------------------------------------------------------------------------|-------------------------------|--|
|                                                                                                     |         |                                       | Description               |                                  | RHS Wildflower Medium Glass Lamp                                                                                                                                                                                                                                                                                                                         |                               |  |
|                                                                                                     |         |                                       | Range name Je             |                                  | Jenny Worr                                                                                                                                                                                                                                                                                                                                               | Jenny Worrall                 |  |
|                                                                                                     |         |                                       |                           |                                  |                                                                                                                                                                                                                                                                                                                                                          | 5018207379121                 |  |
|                                                                                                     |         |                                       | Supplier code RH          |                                  | RHJI303                                                                                                                                                                                                                                                                                                                                                  | RHJI303                       |  |
|                                                                                                     |         |                                       | Country of origin Chin    |                                  | China                                                                                                                                                                                                                                                                                                                                                    | hina                          |  |
|                                                                                                     |         |                                       | Standard colour group Cru |                                  | Cream                                                                                                                                                                                                                                                                                                                                                    | Cream                         |  |
|                                                                                                     |         |                                       | <b>v</b>                  |                                  | Multi                                                                                                                                                                                                                                                                                                                                                    |                               |  |
|                                                                                                     |         |                                       | Standard material group G |                                  | Glass, Metal and Resin                                                                                                                                                                                                                                                                                                                                   |                               |  |
|                                                                                                     |         |                                       | Material composition      |                                  | Iron, Glass, Resin                                                                                                                                                                                                                                                                                                                                       |                               |  |
|                                                                                                     |         |                                       | Mail order packaging Yes  |                                  | Yes                                                                                                                                                                                                                                                                                                                                                      | S                             |  |
|                                                                                                     |         |                                       | Web description           |                                  | This hand-blown glass lamp is internally decorated<br>with skilfully cut-out images of pretty wildflowers<br>which derive from a painting in the archives of the<br>RHS. The background is distressed gold backed by<br>soft, off white paint. Recommended lampshade<br>size: Cylinder 35cm diameter Recommended<br>lampshade size: Empire 40cm diameter |                               |  |
|                                                                                                     |         | Length (side to s                     | ide) (cm)                 | Depth (front to back) (cm)       |                                                                                                                                                                                                                                                                                                                                                          | Height (top to bottom) (cm)   |  |
| Overall                                                                                             |         | 20                                    |                           | 20                               |                                                                                                                                                                                                                                                                                                                                                          | 34.5                          |  |
| Base (from complete)                                                                                |         | n/a                                   |                           | n/a                              |                                                                                                                                                                                                                                                                                                                                                          | n/a                           |  |
| Shade (from complete)                                                                               |         | n/a                                   |                           | n/a                              |                                                                                                                                                                                                                                                                                                                                                          | n/a                           |  |
| Tapered shade top                                                                                   |         | n/a                                   |                           | n/a                              |                                                                                                                                                                                                                                                                                                                                                          |                               |  |
| Minimum drop                                                                                        |         | n/a                                   |                           | Pendant body                     |                                                                                                                                                                                                                                                                                                                                                          | n/a                           |  |
|                                                                                                     |         |                                       |                           | Product weight (kg)              |                                                                                                                                                                                                                                                                                                                                                          | 1.91                          |  |
| Product Box                                                                                         |         | 27                                    |                           | 27                               |                                                                                                                                                                                                                                                                                                                                                          | 42                            |  |
| Product Box quantity                                                                                |         | 1                                     |                           | Product Box weight (kg)          |                                                                                                                                                                                                                                                                                                                                                          | 3.36                          |  |
| Outer Box                                                                                           |         | n/a                                   |                           | n/a                              |                                                                                                                                                                                                                                                                                                                                                          | n/a                           |  |
| Outer Box quantity                                                                                  |         | n/a                                   |                           | Outer Box weight (kg)            |                                                                                                                                                                                                                                                                                                                                                          | n/a                           |  |
|                                                                                                     |         | n/a                                   |                           |                                  |                                                                                                                                                                                                                                                                                                                                                          | Tir d                         |  |
| Number of bulbs                                                                                     |         | 1                                     |                           | Shade lining colour and material |                                                                                                                                                                                                                                                                                                                                                          | n/a                           |  |
| Bulb                                                                                                |         | BC/B22 GLS                            |                           | Shade gimbal size                |                                                                                                                                                                                                                                                                                                                                                          | n/a                           |  |
| Wattage                                                                                             |         | 10-12W LED                            |                           | Shade gimbal type and colour     |                                                                                                                                                                                                                                                                                                                                                          | n/a                           |  |
| Tube riser                                                                                          |         | 30(h)x13(dia)mm antique brass         |                           | Cord grip                        |                                                                                                                                                                                                                                                                                                                                                          | fixed in base                 |  |
| Lampholder                                                                                          |         | B22 Black antique brass               |                           | Grommet                          |                                                                                                                                                                                                                                                                                                                                                          | n/a                           |  |
| Cable colour and materi                                                                             | al      | Gold                                  |                           | Felt base/Feet                   |                                                                                                                                                                                                                                                                                                                                                          | Black felt base               |  |
| Cable type                                                                                          |         | 3x0.75mm², 2m from side of base       |                           | UKCA/CE label                    |                                                                                                                                                                                                                                                                                                                                                          | on lamp holder                |  |
| Plug                                                                                                |         | White UK 3 pin with 3 amp fuse        |                           | Double insulated label           |                                                                                                                                                                                                                                                                                                                                                          | n/a                           |  |
| Switch                                                                                              |         | Gold in-line (30cm from side of lamp) |                           | Traceability label               |                                                                                                                                                                                                                                                                                                                                                          | on felt base                  |  |
| User manual                                                                                         |         | No                                    |                           | Y' statement label               |                                                                                                                                                                                                                                                                                                                                                          | on the cable next to the plug |  |
| IP rating 20                                                                                        |         |                                       | Issue date:               |                                  | 22/03/2022 07:47:06                                                                                                                                                                                                                                                                                                                                      |                               |  |
| Dimmable No                                                                                         |         | No                                    |                           |                                  |                                                                                                                                                                                                                                                                                                                                                          |                               |  |
| For packaging and labeling information please refer to our Packaging and Labelling Supplier Manual. |         |                                       |                           |                                  |                                                                                                                                                                                                                                                                                                                                                          |                               |  |