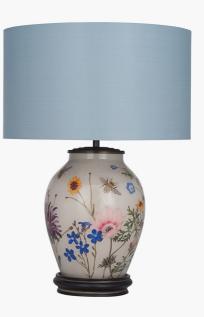

| Product code                                                                                        | de JW77 |                                       | Product Type              |                                  | Base Only                                                                                                                                                                                                                                                                                                                                                |                               |  |
|-----------------------------------------------------------------------------------------------------|---------|---------------------------------------|---------------------------|----------------------------------|----------------------------------------------------------------------------------------------------------------------------------------------------------------------------------------------------------------------------------------------------------------------------------------------------------------------------------------------------------|-------------------------------|--|
|                                                                                                     |         |                                       | Description               |                                  | RHS Wildflower Medium Glass Lamp                                                                                                                                                                                                                                                                                                                         |                               |  |
|                                                                                                     |         |                                       | Range name Je             |                                  | Jenny Worr                                                                                                                                                                                                                                                                                                                                               | Jenny Worrall                 |  |
|                                                                                                     |         |                                       |                           |                                  |                                                                                                                                                                                                                                                                                                                                                          | 5018207379121                 |  |
|                                                                                                     |         |                                       | Supplier code RH          |                                  | RHJI303                                                                                                                                                                                                                                                                                                                                                  | RHJI303                       |  |
|                                                                                                     |         |                                       | Country of origin Chin    |                                  | China                                                                                                                                                                                                                                                                                                                                                    | hina                          |  |
|                                                                                                     |         |                                       | Standard colour group Cru |                                  | Cream                                                                                                                                                                                                                                                                                                                                                    | Cream                         |  |
|                                                                                                     |         |                                       | <b>v</b>                  |                                  | Multi                                                                                                                                                                                                                                                                                                                                                    |                               |  |
|                                                                                                     |         |                                       | Standard material group G |                                  | Glass, Metal and Resin                                                                                                                                                                                                                                                                                                                                   |                               |  |
|                                                                                                     |         |                                       | Material composition      |                                  | Iron, Glass, Resin                                                                                                                                                                                                                                                                                                                                       |                               |  |
|                                                                                                     |         |                                       | Mail order packaging Yes  |                                  | Yes                                                                                                                                                                                                                                                                                                                                                      | S                             |  |
|                                                                                                     |         |                                       | Web description           |                                  | This hand-blown glass lamp is internally decorated<br>with skilfully cut-out images of pretty wildflowers<br>which derive from a painting in the archives of the<br>RHS. The background is distressed gold backed by<br>soft, off white paint. Recommended lampshade<br>size: Cylinder 35cm diameter Recommended<br>lampshade size: Empire 40cm diameter |                               |  |
|                                                                                                     |         | Length (side to s                     | ide) (cm)                 | Depth (front to back) (cm)       |                                                                                                                                                                                                                                                                                                                                                          | Height (top to bottom) (cm)   |  |
| Overall                                                                                             |         | 20                                    |                           | 20                               |                                                                                                                                                                                                                                                                                                                                                          | 34.5                          |  |
| Base (from complete)                                                                                |         | n/a                                   |                           | n/a                              |                                                                                                                                                                                                                                                                                                                                                          | n/a                           |  |
| Shade (from complete)                                                                               |         | n/a                                   |                           | n/a                              |                                                                                                                                                                                                                                                                                                                                                          | n/a                           |  |
| Tapered shade top                                                                                   |         | n/a                                   |                           | n/a                              |                                                                                                                                                                                                                                                                                                                                                          |                               |  |
| Minimum drop                                                                                        |         | n/a                                   |                           | Pendant body                     |                                                                                                                                                                                                                                                                                                                                                          | n/a                           |  |
|                                                                                                     |         |                                       |                           | Product weight (kg)              |                                                                                                                                                                                                                                                                                                                                                          | 1.91                          |  |
| Product Box                                                                                         |         | 27                                    |                           | 27                               |                                                                                                                                                                                                                                                                                                                                                          | 42                            |  |
| Product Box quantity                                                                                |         | 1                                     |                           | Product Box weight (kg)          |                                                                                                                                                                                                                                                                                                                                                          | 3.36                          |  |
| Outer Box                                                                                           |         | n/a                                   |                           | n/a                              |                                                                                                                                                                                                                                                                                                                                                          | n/a                           |  |
| Outer Box quantity                                                                                  |         | n/a                                   |                           | Outer Box weight (kg)            |                                                                                                                                                                                                                                                                                                                                                          | n/a                           |  |
|                                                                                                     |         | n/a                                   |                           |                                  |                                                                                                                                                                                                                                                                                                                                                          | Tir d                         |  |
| Number of bulbs                                                                                     |         | 1                                     |                           | Shade lining colour and material |                                                                                                                                                                                                                                                                                                                                                          | n/a                           |  |
| Bulb                                                                                                |         | BC/B22 GLS                            |                           | Shade gimbal size                |                                                                                                                                                                                                                                                                                                                                                          | n/a                           |  |
| Wattage                                                                                             |         | 10-12W LED                            |                           | Shade gimbal type and colour     |                                                                                                                                                                                                                                                                                                                                                          | n/a                           |  |
| Tube riser                                                                                          |         | 30(h)x13(dia)mm antique brass         |                           | Cord grip                        |                                                                                                                                                                                                                                                                                                                                                          | fixed in base                 |  |
| Lampholder                                                                                          |         | B22 Black antique brass               |                           | Grommet                          |                                                                                                                                                                                                                                                                                                                                                          | n/a                           |  |
| Cable colour and materi                                                                             | al      | Gold                                  |                           | Felt base/Feet                   |                                                                                                                                                                                                                                                                                                                                                          | Black felt base               |  |
| Cable type                                                                                          |         | 3x0.75mm², 2m from side of base       |                           | UKCA/CE label                    |                                                                                                                                                                                                                                                                                                                                                          | on lamp holder                |  |
| Plug                                                                                                |         | White UK 3 pin with 3 amp fuse        |                           | Double insulated label           |                                                                                                                                                                                                                                                                                                                                                          | n/a                           |  |
| Switch                                                                                              |         | Gold in-line (30cm from side of lamp) |                           | Traceability label               |                                                                                                                                                                                                                                                                                                                                                          | on felt base                  |  |
| User manual                                                                                         |         | No                                    |                           | Y' statement label               |                                                                                                                                                                                                                                                                                                                                                          | on the cable next to the plug |  |
| IP rating 20                                                                                        |         |                                       | Issue date:               |                                  | 22/03/2022 07:47:06                                                                                                                                                                                                                                                                                                                                      |                               |  |
| Dimmable No                                                                                         |         | No                                    |                           |                                  |                                                                                                                                                                                                                                                                                                                                                          |                               |  |
| For packaging and labeling information please refer to our Packaging and Labelling Supplier Manual. |         |                                       |                           |                                  |                                                                                                                                                                                                                                                                                                                                                          |                               |  |