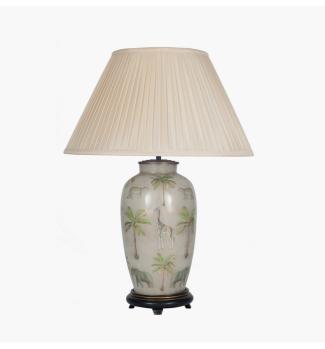

| Product code                                                                                        | JW62                                | JW62 Product Type                            |                       | Base Only                                                                                                                                                                                                                                                                                    |                               |  |
|-----------------------------------------------------------------------------------------------------|-------------------------------------|----------------------------------------------|-----------------------|----------------------------------------------------------------------------------------------------------------------------------------------------------------------------------------------------------------------------------------------------------------------------------------------|-------------------------------|--|
|                                                                                                     |                                     | Description                                  |                       | Safari Tall Glass Table Lamp                                                                                                                                                                                                                                                                 |                               |  |
|                                                                                                     |                                     | Range name J                                 |                       | Jenny Worrall                                                                                                                                                                                                                                                                                |                               |  |
|                                                                                                     |                                     |                                              |                       | 5018207293861                                                                                                                                                                                                                                                                                |                               |  |
|                                                                                                     |                                     |                                              |                       | RHJI303                                                                                                                                                                                                                                                                                      |                               |  |
|                                                                                                     |                                     | , ,                                          |                       | China<br>Cream                                                                                                                                                                                                                                                                               |                               |  |
|                                                                                                     |                                     |                                              |                       | Decals                                                                                                                                                                                                                                                                                       |                               |  |
|                                                                                                     |                                     |                                              |                       | Glass, Metal and Resin                                                                                                                                                                                                                                                                       |                               |  |
|                                                                                                     |                                     | Material composition                         |                       | Iron, Glass, Resin                                                                                                                                                                                                                                                                           |                               |  |
|                                                                                                     |                                     | Mail order packaging                         |                       | Yes                                                                                                                                                                                                                                                                                          |                               |  |
|                                                                                                     |                                     | Web description                              |                       | This hand-blown glass lamp is internally decorated<br>with skilfully cut out antique images of African<br>wildlife. The background is distressed gold backed<br>by warm off-white. Recommended lampshade size:<br>Cylinder 40cm diameter Recommended lampshade<br>size: Empire 50cm diameter |                               |  |
|                                                                                                     | Length (side to s                   | Length (side to side) (cm)                   |                       | (cm)                                                                                                                                                                                                                                                                                         | Height (top to bottom) (cm)   |  |
| Overall                                                                                             | 20                                  |                                              |                       | ,, ,                                                                                                                                                                                                                                                                                         | 47.5                          |  |
| Base (from complete)                                                                                | n/a                                 | n/a                                          |                       |                                                                                                                                                                                                                                                                                              | n/a                           |  |
| Shade (from complete)                                                                               | n/a                                 |                                              | n/a                   |                                                                                                                                                                                                                                                                                              | n/a                           |  |
| Tapered shade top                                                                                   | n/a                                 |                                              |                       |                                                                                                                                                                                                                                                                                              |                               |  |
| Minimum drop                                                                                        | n/a                                 |                                              | n/a<br>Pendant body   |                                                                                                                                                                                                                                                                                              | n/a                           |  |
|                                                                                                     |                                     |                                              | Product weight (kg)   |                                                                                                                                                                                                                                                                                              | 2.96                          |  |
| Product Box                                                                                         | 28.5                                | 28.5                                         |                       |                                                                                                                                                                                                                                                                                              | 54.5                          |  |
| Product Box quantity                                                                                |                                     | 1                                            |                       |                                                                                                                                                                                                                                                                                              | 5.6                           |  |
| Outer Box                                                                                           | n/a                                 |                                              |                       |                                                                                                                                                                                                                                                                                              | n/a                           |  |
| Outer Box quantity                                                                                  | n/a                                 | n/a                                          |                       |                                                                                                                                                                                                                                                                                              | n/a                           |  |
|                                                                                                     |                                     |                                              | Outer Box weight (kg) |                                                                                                                                                                                                                                                                                              |                               |  |
| Number of bulbs                                                                                     | 1                                   | 1                                            |                       | material                                                                                                                                                                                                                                                                                     | n/a                           |  |
| Bulb                                                                                                | BC/B22 GLS                          | BC/B22 GLS                                   |                       |                                                                                                                                                                                                                                                                                              | n/a                           |  |
| Wattage                                                                                             | 10-12W LED                          | 10-12W LED                                   |                       | olour                                                                                                                                                                                                                                                                                        | n/a                           |  |
| Tube riser                                                                                          | 30mm                                | 30mm                                         |                       |                                                                                                                                                                                                                                                                                              | fixed in base                 |  |
| Lampholder                                                                                          | B22 Black antique bras              | B22 Black antique brass                      |                       |                                                                                                                                                                                                                                                                                              | n/a                           |  |
| Cable colour and material                                                                           | Gold                                | Gold                                         |                       |                                                                                                                                                                                                                                                                                              | Black felt base               |  |
| Cable type                                                                                          | 3x0.75mm <sup>2</sup> , 2m from sid | 3x0.75mm <sup>2</sup> , 2m from side of base |                       |                                                                                                                                                                                                                                                                                              | Yes                           |  |
| Plug                                                                                                | White UK 3 pin with 3 a             | White UK 3 pin with 3 amp fuse               |                       |                                                                                                                                                                                                                                                                                              | n/a                           |  |
| Switch                                                                                              | Gold in-line (30cm from             | Gold in-line (30cm from side of lamp)        |                       |                                                                                                                                                                                                                                                                                              | on felt base                  |  |
| User manual                                                                                         | No                                  | No                                           |                       |                                                                                                                                                                                                                                                                                              | on the cable next to the plug |  |
| IP rating                                                                                           | 20                                  | 20<br>No                                     |                       |                                                                                                                                                                                                                                                                                              | 22/03/2022 07:46:48           |  |
| Dimmable                                                                                            | No                                  |                                              |                       |                                                                                                                                                                                                                                                                                              |                               |  |
| For packaging and labeling information please refer to our Packaging and Labelling Supplier Manual. |                                     |                                              |                       |                                                                                                                                                                                                                                                                                              |                               |  |