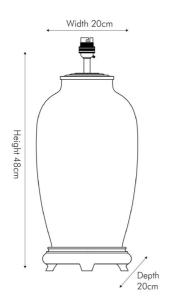

| Product code                                                                                        | JW62                                | JW62 Product Type                            |                       | Base Only                                                                                                                                                                                                                                                                                    |                               |  |
|-----------------------------------------------------------------------------------------------------|-------------------------------------|----------------------------------------------|-----------------------|----------------------------------------------------------------------------------------------------------------------------------------------------------------------------------------------------------------------------------------------------------------------------------------------|-------------------------------|--|
|                                                                                                     |                                     | Description                                  |                       | Safari Tall Glass Table Lamp                                                                                                                                                                                                                                                                 |                               |  |
|                                                                                                     |                                     | Range name J                                 |                       | Jenny Worrall                                                                                                                                                                                                                                                                                |                               |  |
|                                                                                                     |                                     |                                              |                       | 5018207293861                                                                                                                                                                                                                                                                                |                               |  |
|                                                                                                     |                                     |                                              |                       | RHJI303                                                                                                                                                                                                                                                                                      |                               |  |
|                                                                                                     |                                     | , ,                                          |                       | China<br>Cream                                                                                                                                                                                                                                                                               |                               |  |
|                                                                                                     |                                     |                                              |                       | Decals                                                                                                                                                                                                                                                                                       |                               |  |
|                                                                                                     |                                     |                                              |                       | Glass, Metal and Resin                                                                                                                                                                                                                                                                       |                               |  |
|                                                                                                     |                                     | Material composition                         |                       | Iron, Glass, Resin                                                                                                                                                                                                                                                                           |                               |  |
|                                                                                                     |                                     | Mail order packaging                         |                       | Yes                                                                                                                                                                                                                                                                                          |                               |  |
|                                                                                                     |                                     | Web description                              |                       | This hand-blown glass lamp is internally decorated<br>with skilfully cut out antique images of African<br>wildlife. The background is distressed gold backed<br>by warm off-white. Recommended lampshade size:<br>Cylinder 40cm diameter Recommended lampshade<br>size: Empire 50cm diameter |                               |  |
|                                                                                                     | Length (side to s                   | Length (side to side) (cm)                   |                       | (cm)                                                                                                                                                                                                                                                                                         | Height (top to bottom) (cm)   |  |
| Overall                                                                                             | 20                                  |                                              |                       | ,, ,                                                                                                                                                                                                                                                                                         | 47.5                          |  |
| Base (from complete)                                                                                | n/a                                 | n/a                                          |                       |                                                                                                                                                                                                                                                                                              | n/a                           |  |
| Shade (from complete)                                                                               | n/a                                 |                                              | n/a                   |                                                                                                                                                                                                                                                                                              | n/a                           |  |
| Tapered shade top                                                                                   | n/a                                 |                                              |                       |                                                                                                                                                                                                                                                                                              |                               |  |
| Minimum drop                                                                                        | n/a                                 |                                              | n/a<br>Pendant body   |                                                                                                                                                                                                                                                                                              | n/a                           |  |
|                                                                                                     |                                     |                                              | Product weight (kg)   |                                                                                                                                                                                                                                                                                              | 2.96                          |  |
| Product Box                                                                                         | 28.5                                | 28.5                                         |                       |                                                                                                                                                                                                                                                                                              | 54.5                          |  |
| Product Box quantity                                                                                |                                     | 1                                            |                       |                                                                                                                                                                                                                                                                                              | 5.6                           |  |
| Outer Box                                                                                           | n/a                                 |                                              |                       |                                                                                                                                                                                                                                                                                              | n/a                           |  |
| Outer Box quantity                                                                                  | n/a                                 | n/a                                          |                       |                                                                                                                                                                                                                                                                                              | n/a                           |  |
|                                                                                                     |                                     |                                              | Outer Box weight (kg) |                                                                                                                                                                                                                                                                                              |                               |  |
| Number of bulbs                                                                                     | 1                                   | 1                                            |                       | material                                                                                                                                                                                                                                                                                     | n/a                           |  |
| Bulb                                                                                                | BC/B22 GLS                          | BC/B22 GLS                                   |                       |                                                                                                                                                                                                                                                                                              | n/a                           |  |
| Wattage                                                                                             | 10-12W LED                          | 10-12W LED                                   |                       | olour                                                                                                                                                                                                                                                                                        | n/a                           |  |
| Tube riser                                                                                          | 30mm                                | 30mm                                         |                       |                                                                                                                                                                                                                                                                                              | fixed in base                 |  |
| Lampholder                                                                                          | B22 Black antique bras              | B22 Black antique brass                      |                       |                                                                                                                                                                                                                                                                                              | n/a                           |  |
| Cable colour and material                                                                           | Gold                                | Gold                                         |                       |                                                                                                                                                                                                                                                                                              | Black felt base               |  |
| Cable type                                                                                          | 3x0.75mm <sup>2</sup> , 2m from sid | 3x0.75mm <sup>2</sup> , 2m from side of base |                       |                                                                                                                                                                                                                                                                                              | Yes                           |  |
| Plug                                                                                                | White UK 3 pin with 3 a             | White UK 3 pin with 3 amp fuse               |                       |                                                                                                                                                                                                                                                                                              | n/a                           |  |
| Switch                                                                                              | Gold in-line (30cm from             | Gold in-line (30cm from side of lamp)        |                       |                                                                                                                                                                                                                                                                                              | on felt base                  |  |
| User manual                                                                                         | No                                  | No                                           |                       |                                                                                                                                                                                                                                                                                              | on the cable next to the plug |  |
| IP rating                                                                                           | 20                                  | 20<br>No                                     |                       |                                                                                                                                                                                                                                                                                              | 22/03/2022 07:46:48           |  |
| Dimmable                                                                                            | No                                  |                                              |                       |                                                                                                                                                                                                                                                                                              |                               |  |
| For packaging and labeling information please refer to our Packaging and Labelling Supplier Manual. |                                     |                                              |                       |                                                                                                                                                                                                                                                                                              |                               |  |