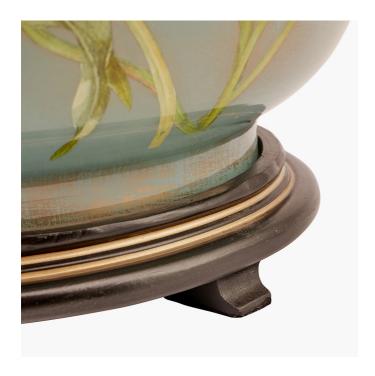

|                           | Length (side to side) (cm)            | Depth (front to back) (cm)        | Height (top to bottom) (cm)   |
|---------------------------|---------------------------------------|-----------------------------------|-------------------------------|
| Overall                   | 28                                    | 28                                | 41.5                          |
| Base (from complete)      | n/a                                   | n/a                               | n/a                           |
| Shade (from complete)     | n/a                                   | n/a                               | n/a                           |
| Tapered shade top         | n/a                                   | n/a                               |                               |
| Minimum drop              | n/a                                   | Pendant body                      | n/a                           |
|                           | _                                     | Product weight (kg)               | 3.41                          |
| Product Box               | 35.5                                  | 35.5                              | 48.5                          |
| Product Box quantity      | 1                                     | Product Box weight (kg)           | 5.31                          |
| Outer Box                 | n/a                                   | n/a                               | n/a                           |
| Outer Box quantity        | n/a                                   | Outer Box weight (kg)             | n/a                           |
|                           | 1                                     |                                   |                               |
| Number of bulbs           | 1                                     | Shade lining colour and material  | n/a                           |
| Bulb                      | BC/B22 GLS                            | Shade gimbal size                 | n/a                           |
| Wattage                   | 10-12W LED                            | Shade gimbal type and colour      | n/a                           |
| Tube riser                | 30mm                                  | Cord grip                         | fixed in base                 |
| Lampholder                | B22 Black antique brass               | Grommet                           | n/a                           |
| Cable colour and material | Gold                                  | Felt base/Feet                    | Black felt base               |
| Cable type                | 3x0.75mm², 2m from side of base       | UKCA/CE label                     | Yes                           |
| Plug                      | White UK 3 pin with 3 amp fuse        | Double insulated label            | n/a                           |
| Switch                    | Gold in-line (30cm from side of lamp) | Traceability label                | on felt base                  |
| User manual               | No                                    | Y' statement label                | on the cable next to the plug |
| IP rating                 | 20                                    | Issue date:                       | 22/03/2022 07:46:47           |
| Dimmable                  | No                                    | 155ue uale.   22/03/2022 07:46:47 |                               |