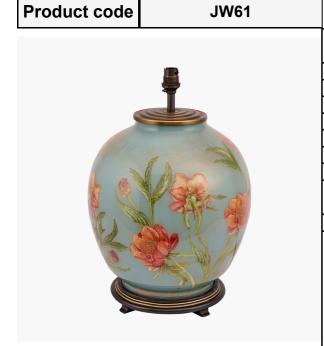

| Product Type            | Base Only                                                                                                                                                                                                                                                          |  |  |
|-------------------------|--------------------------------------------------------------------------------------------------------------------------------------------------------------------------------------------------------------------------------------------------------------------|--|--|
| Description             | Coral Peony Large Glass Table Lamp                                                                                                                                                                                                                                 |  |  |
| Range name              | Jenny Worrall                                                                                                                                                                                                                                                      |  |  |
| Barcode                 | 5018207293854                                                                                                                                                                                                                                                      |  |  |
| Supplier code           | RHJI303                                                                                                                                                                                                                                                            |  |  |
| Country of origin       | China                                                                                                                                                                                                                                                              |  |  |
| Standard colour group   | Blue                                                                                                                                                                                                                                                               |  |  |
| Selling colour          | Decals                                                                                                                                                                                                                                                             |  |  |
| Standard material group | Glass, Metal and Resin                                                                                                                                                                                                                                             |  |  |
| Material composition    | Iron, Glass, Resin                                                                                                                                                                                                                                                 |  |  |
| Mail order packaging    | Yes                                                                                                                                                                                                                                                                |  |  |
| Web description         | This hand-blown glass lamp is internally decorated with skilfully cut out images of Coral Peonies. The background is distressed gold backed by duck-egg blue.  Recommended lampshade size: Cylinder 40cm diameter Recommended lampshade size: Empire 50cm diameter |  |  |