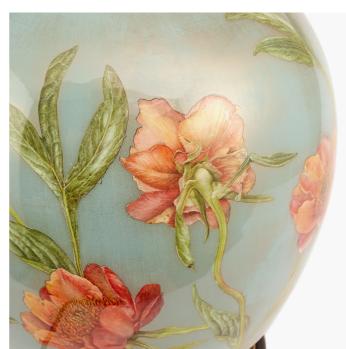

| Product Type            | Base Only                                                                                                                                                                                                                                                          |  |  |
|-------------------------|--------------------------------------------------------------------------------------------------------------------------------------------------------------------------------------------------------------------------------------------------------------------|--|--|
| Description             | Coral Peony Large Glass Table Lamp                                                                                                                                                                                                                                 |  |  |
| Range name              | Jenny Worrall                                                                                                                                                                                                                                                      |  |  |
| Barcode                 | 5018207293854                                                                                                                                                                                                                                                      |  |  |
| Supplier code           | RHJI303                                                                                                                                                                                                                                                            |  |  |
| Country of origin       | China                                                                                                                                                                                                                                                              |  |  |
| Standard colour group   | Blue                                                                                                                                                                                                                                                               |  |  |
| Selling colour          | Decals                                                                                                                                                                                                                                                             |  |  |
| Standard material group | Glass, Metal and Resin                                                                                                                                                                                                                                             |  |  |
| Material composition    | Iron, Glass, Resin                                                                                                                                                                                                                                                 |  |  |
| Mail order packaging    | Yes                                                                                                                                                                                                                                                                |  |  |
| Web description         | This hand-blown glass lamp is internally decorated with skilfully cut out images of Coral Peonies. The background is distressed gold backed by duck-egg blue.  Recommended lampshade size: Cylinder 40cm diameter Recommended lampshade size: Empire 50cm diameter |  |  |