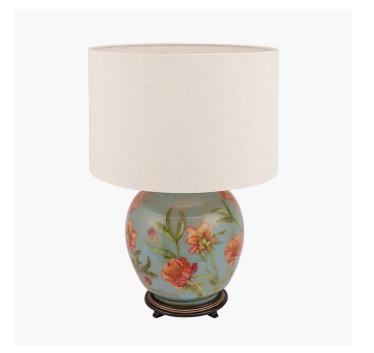

| Product Type            | Base Only                                                                                                                                                                                                                                                          |  |  |
|-------------------------|--------------------------------------------------------------------------------------------------------------------------------------------------------------------------------------------------------------------------------------------------------------------|--|--|
| Description             | Coral Peony Large Glass Table Lamp                                                                                                                                                                                                                                 |  |  |
| Range name              | Jenny Worrall                                                                                                                                                                                                                                                      |  |  |
| Barcode                 | 5018207293854                                                                                                                                                                                                                                                      |  |  |
| Supplier code           | RHJI303                                                                                                                                                                                                                                                            |  |  |
| Country of origin       | China                                                                                                                                                                                                                                                              |  |  |
| Standard colour group   | Blue                                                                                                                                                                                                                                                               |  |  |
| Selling colour          | Decals                                                                                                                                                                                                                                                             |  |  |
| Standard material group | Glass, Metal and Resin                                                                                                                                                                                                                                             |  |  |
| Material composition    | Iron, Glass, Resin                                                                                                                                                                                                                                                 |  |  |
| Mail order packaging    | Yes                                                                                                                                                                                                                                                                |  |  |
| Web description         | This hand-blown glass lamp is internally decorated with skilfully cut out images of Coral Peonies. The background is distressed gold backed by duck-egg blue.  Recommended lampshade size: Cylinder 40cm diameter Recommended lampshade size: Empire 50cm diameter |  |  |