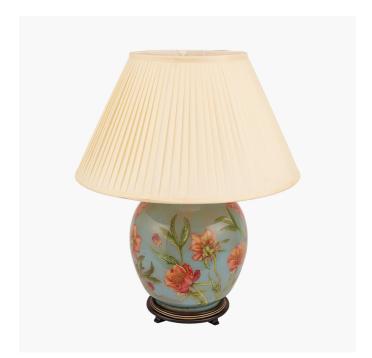

| Product Type            | Base Only                                                                                                                                                                                                                                                          |  |  |
|-------------------------|--------------------------------------------------------------------------------------------------------------------------------------------------------------------------------------------------------------------------------------------------------------------|--|--|
| Description             | Coral Peony Large Glass Table Lamp                                                                                                                                                                                                                                 |  |  |
| Range name              | Jenny Worrall                                                                                                                                                                                                                                                      |  |  |
| Barcode                 | 5018207293854                                                                                                                                                                                                                                                      |  |  |
| Supplier code           | RHJI303                                                                                                                                                                                                                                                            |  |  |
| Country of origin       | China                                                                                                                                                                                                                                                              |  |  |
| Standard colour group   | Blue                                                                                                                                                                                                                                                               |  |  |
| Selling colour          | Decals                                                                                                                                                                                                                                                             |  |  |
| Standard material group | Glass, Metal and Resin                                                                                                                                                                                                                                             |  |  |
| Material composition    | Iron, Glass, Resin                                                                                                                                                                                                                                                 |  |  |
| Mail order packaging    | Yes                                                                                                                                                                                                                                                                |  |  |
| Web description         | This hand-blown glass lamp is internally decorated with skilfully cut out images of Coral Peonies. The background is distressed gold backed by duck-egg blue.  Recommended lampshade size: Cylinder 40cm diameter Recommended lampshade size: Empire 50cm diameter |  |  |