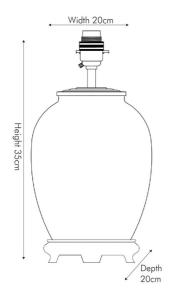

|                           |                                       | diamotor                         |                               |
|---------------------------|---------------------------------------|----------------------------------|-------------------------------|
|                           | Length (side to side) (cm)            | Depth (front to back) (cm)       | Height (top to bottom) (cm)   |
| Overall                   | 20                                    | 20                               | 34.5                          |
| Base (from complete)      | n/a                                   | n/a                              | n/a                           |
| Shade (from complete)     | n/a                                   | n/a                              | n/a                           |
| Tapered shade top         | n/a                                   | n/a                              |                               |
| Minimum drop              | n/a                                   | Pendant body                     | n/a                           |
|                           |                                       | Product weight (kg)              | 1.91                          |
| Product Box               | 27                                    | 27                               | 42                            |
| Product Box quantity      | 1                                     | Product Box weight (kg)          | 3.36                          |
| Outer Box                 | n/a                                   | n/a                              | n/a                           |
| Outer Box quantity        | n/a                                   | Outer Box weight (kg)            | n/a                           |
| Number of bulbs           | 1                                     | Shade lining colour and material | n/a                           |
| Bulb                      | BC/B22 GLS                            | Shade gimbal size                | n/a                           |
| Wattage                   | 10-12W LED                            | Shade gimbal type and colour     | n/a                           |
| Tube riser                | 30(h)x13(dia)mm antique brass         | Cord grip                        | fixed in base                 |
| Lampholder                | B22 Black antique brass               | Grommet                          | n/a                           |
| Cable colour and material | Gold                                  | Felt base/Feet                   | Black felt base               |
| Cable type                | 3x0.75mm², 2m from side of base       | UKCA/CE label                    | on lamp holder                |
| Plug                      | White UK 3 pin with 3 amp fuse        | Double insulated label           | n/a                           |
| Switch                    | Gold in-line (30cm from side of lamp) | Traceability label               | on felt base                  |
| User manual               | No                                    | Y' statement label               | on the cable next to the plug |
| IP rating                 | ating 20                              |                                  | 22/02/2022 07:47:07           |
|                           | No                                    | Issue date:                      | 22/03/2022 07:47:07           |