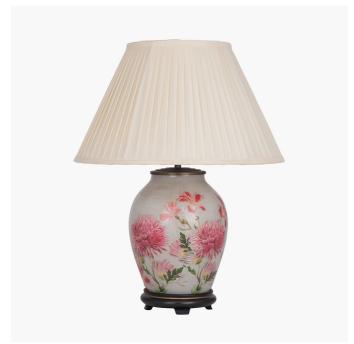

| Product code | JW78 | Product Type            | Base Only                                                                                                                                                                                                                                                                                                                                                   |
|--------------|------|-------------------------|-------------------------------------------------------------------------------------------------------------------------------------------------------------------------------------------------------------------------------------------------------------------------------------------------------------------------------------------------------------|
|              |      | Description             | Dahlia Alstroemeria Medium Glass Lamp                                                                                                                                                                                                                                                                                                                       |
|              |      | Range name              | Jenny Worrall                                                                                                                                                                                                                                                                                                                                               |
|              |      | Barcode                 | 5018207379138                                                                                                                                                                                                                                                                                                                                               |
|              |      | Supplier code           | RHJI303                                                                                                                                                                                                                                                                                                                                                     |
|              |      | Country of origin       | China                                                                                                                                                                                                                                                                                                                                                       |
|              |      | Standard colour group   | Cream                                                                                                                                                                                                                                                                                                                                                       |
|              |      | Selling colour          | Multi                                                                                                                                                                                                                                                                                                                                                       |
|              |      | Standard material group | Glass, Metal and Resin                                                                                                                                                                                                                                                                                                                                      |
|              |      | Material composition    | Iron, Glass, Resin                                                                                                                                                                                                                                                                                                                                          |
|              |      | Mail order packaging    | Yes                                                                                                                                                                                                                                                                                                                                                         |
|              |      | Web description         | This hand-blown glass lamp is internally decorated with skilfully cut out images of beautiful Dahlia's and Alstroemeria which appear to frow from the bottom of this medium oval shape lamp. The background is distressed gold backed by soft, off white paint.  Recommended lampshade size: Cylinder 35cm diameter Recommended lampshade size: Empire 40cm |