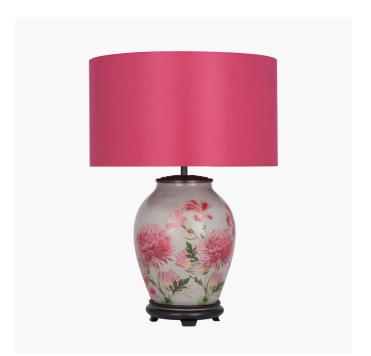

| Product code | JW78 | Product Type            | Base Only                                                                                                                                                                                                                                                                                                                                                   |
|--------------|------|-------------------------|-------------------------------------------------------------------------------------------------------------------------------------------------------------------------------------------------------------------------------------------------------------------------------------------------------------------------------------------------------------|
|              |      | Description             | Dahlia Alstroemeria Medium Glass Lamp                                                                                                                                                                                                                                                                                                                       |
|              |      | Range name              | Jenny Worrall                                                                                                                                                                                                                                                                                                                                               |
|              |      | Barcode                 | 5018207379138                                                                                                                                                                                                                                                                                                                                               |
|              |      | Supplier code           | RHJI303                                                                                                                                                                                                                                                                                                                                                     |
|              |      | Country of origin       | China                                                                                                                                                                                                                                                                                                                                                       |
|              |      | Standard colour group   | Cream                                                                                                                                                                                                                                                                                                                                                       |
|              |      | Selling colour          | Multi                                                                                                                                                                                                                                                                                                                                                       |
|              |      | Standard material group | Glass, Metal and Resin                                                                                                                                                                                                                                                                                                                                      |
|              |      | Material composition    | Iron, Glass, Resin                                                                                                                                                                                                                                                                                                                                          |
|              |      | Mail order packaging    | Yes                                                                                                                                                                                                                                                                                                                                                         |
|              |      | Web description         | This hand-blown glass lamp is internally decorated with skilfully cut out images of beautiful Dahlia's and Alstroemeria which appear to frow from the bottom of this medium oval shape lamp. The background is distressed gold backed by soft, off white paint.  Recommended lampshade size: Cylinder 35cm diameter Recommended lampshade size: Empire 40cm |