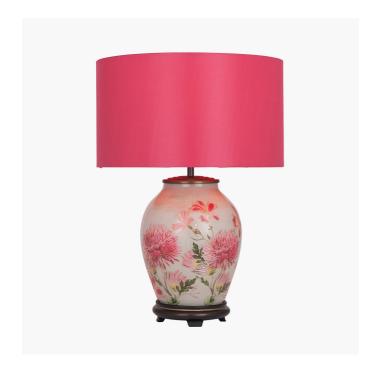

| Product code | JW78 | Product Type            | Base Only                                                                                                                                                                                                                                                                                                                                                   |
|--------------|------|-------------------------|-------------------------------------------------------------------------------------------------------------------------------------------------------------------------------------------------------------------------------------------------------------------------------------------------------------------------------------------------------------|
|              |      | Description             | Dahlia Alstroemeria Medium Glass Lamp                                                                                                                                                                                                                                                                                                                       |
|              |      | Range name              | Jenny Worrall                                                                                                                                                                                                                                                                                                                                               |
|              |      | Barcode                 | 5018207379138                                                                                                                                                                                                                                                                                                                                               |
|              |      | Supplier code           | RHJI303                                                                                                                                                                                                                                                                                                                                                     |
|              |      | Country of origin       | China                                                                                                                                                                                                                                                                                                                                                       |
|              |      | Standard colour group   | Cream                                                                                                                                                                                                                                                                                                                                                       |
|              |      | Selling colour          | Multi                                                                                                                                                                                                                                                                                                                                                       |
|              |      | Standard material group | Glass, Metal and Resin                                                                                                                                                                                                                                                                                                                                      |
|              |      | Material composition    | Iron, Glass, Resin                                                                                                                                                                                                                                                                                                                                          |
|              |      | Mail order packaging    | Yes                                                                                                                                                                                                                                                                                                                                                         |
|              |      | Web description         | This hand-blown glass lamp is internally decorated with skilfully cut out images of beautiful Dahlia's and Alstroemeria which appear to frow from the bottom of this medium oval shape lamp. The background is distressed gold backed by soft, off white paint.  Recommended lampshade size: Cylinder 35cm diameter Recommended lampshade size: Empire 40cm |