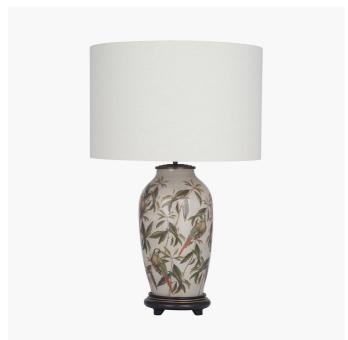

| Product code | JW80 | Product Type            | Base Only                                                                                                                                                                                                                                                                                                                      |  |
|--------------|------|-------------------------|--------------------------------------------------------------------------------------------------------------------------------------------------------------------------------------------------------------------------------------------------------------------------------------------------------------------------------|--|
|              |      | Description             | Parrot Tall Glass Table Lamp                                                                                                                                                                                                                                                                                                   |  |
|              |      | Range name              | Jenny Worrall                                                                                                                                                                                                                                                                                                                  |  |
|              |      | Barcode                 | 5018207379152                                                                                                                                                                                                                                                                                                                  |  |
|              |      | Supplier code           | RHJI303                                                                                                                                                                                                                                                                                                                        |  |
|              |      | Country of origin       | China                                                                                                                                                                                                                                                                                                                          |  |
|              |      | Standard colour group   | Cream                                                                                                                                                                                                                                                                                                                          |  |
|              |      | Selling colour          | Multi                                                                                                                                                                                                                                                                                                                          |  |
|              |      | Standard material group | Glass, Metal and Resin                                                                                                                                                                                                                                                                                                         |  |
|              |      | Material composition    | Iron, Glass, Resin                                                                                                                                                                                                                                                                                                             |  |
| A)           |      | Mail order packaging    | Yes                                                                                                                                                                                                                                                                                                                            |  |
|              |      | Web description         | This hand-blown glass lamp is internally decorated with skilfully cut out images of leaves and quirky parrots which climb up this tall urn shape lamp. The background is distressed gold backed by soft, off white paint.  Recommended lampshade size: Cylinder 40cm diameter Recommended lampshade size: Empire 50cm diameter |  |