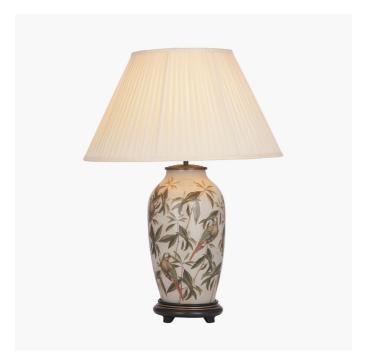

| Product code | JW80 | Product Type            | Base Only                                                                                                                                                                                                                                                                                                                      |  |
|--------------|------|-------------------------|--------------------------------------------------------------------------------------------------------------------------------------------------------------------------------------------------------------------------------------------------------------------------------------------------------------------------------|--|
|              |      | Description             | Parrot Tall Glass Table Lamp                                                                                                                                                                                                                                                                                                   |  |
|              |      | Range name              | Jenny Worrall                                                                                                                                                                                                                                                                                                                  |  |
|              |      | Barcode                 | 5018207379152                                                                                                                                                                                                                                                                                                                  |  |
|              |      | Supplier code           | RHJI303                                                                                                                                                                                                                                                                                                                        |  |
|              |      | Country of origin       | China                                                                                                                                                                                                                                                                                                                          |  |
|              |      | Standard colour group   | Cream                                                                                                                                                                                                                                                                                                                          |  |
|              |      | Selling colour          | Multi                                                                                                                                                                                                                                                                                                                          |  |
|              |      | Standard material group | Glass, Metal and Resin                                                                                                                                                                                                                                                                                                         |  |
|              |      | Material composition    | Iron, Glass, Resin                                                                                                                                                                                                                                                                                                             |  |
| A)           |      | Mail order packaging    | Yes                                                                                                                                                                                                                                                                                                                            |  |
|              |      | Web description         | This hand-blown glass lamp is internally decorated with skilfully cut out images of leaves and quirky parrots which climb up this tall urn shape lamp. The background is distressed gold backed by soft, off white paint.  Recommended lampshade size: Cylinder 40cm diameter Recommended lampshade size: Empire 50cm diameter |  |