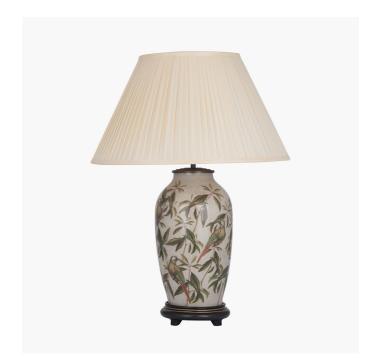

| Product code | JW80 | Product Type            | Base Only                                                                                                                                                                                                                                                                                                                      |  |
|--------------|------|-------------------------|--------------------------------------------------------------------------------------------------------------------------------------------------------------------------------------------------------------------------------------------------------------------------------------------------------------------------------|--|
|              |      | Description             | Parrot Tall Glass Table Lamp                                                                                                                                                                                                                                                                                                   |  |
|              |      | Range name              | Jenny Worrall                                                                                                                                                                                                                                                                                                                  |  |
|              |      | Barcode                 | 5018207379152                                                                                                                                                                                                                                                                                                                  |  |
|              |      | Supplier code           | RHJI303                                                                                                                                                                                                                                                                                                                        |  |
|              |      | Country of origin       | China                                                                                                                                                                                                                                                                                                                          |  |
|              |      | Standard colour group   | Cream                                                                                                                                                                                                                                                                                                                          |  |
|              |      | Selling colour          | Multi                                                                                                                                                                                                                                                                                                                          |  |
|              |      | Standard material group | Glass, Metal and Resin                                                                                                                                                                                                                                                                                                         |  |
|              |      | Material composition    | Iron, Glass, Resin                                                                                                                                                                                                                                                                                                             |  |
| A)           |      | Mail order packaging    | Yes                                                                                                                                                                                                                                                                                                                            |  |
|              |      | Web description         | This hand-blown glass lamp is internally decorated with skilfully cut out images of leaves and quirky parrots which climb up this tall urn shape lamp. The background is distressed gold backed by soft, off white paint.  Recommended lampshade size: Cylinder 40cm diameter Recommended lampshade size: Empire 50cm diameter |  |