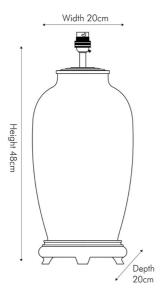

| Length (side to side) (cm)            | Depth (front to back) (cm)                                                                                                                                                                                                        | Height (top to bottom) (cm)                |
|---------------------------------------|-----------------------------------------------------------------------------------------------------------------------------------------------------------------------------------------------------------------------------------|--------------------------------------------|
| 20                                    | 20                                                                                                                                                                                                                                | 47.5                                       |
| n/a                                   | n/a                                                                                                                                                                                                                               | n/a                                        |
| n/a                                   | n/a                                                                                                                                                                                                                               | n/a                                        |
| n/a                                   | n/a                                                                                                                                                                                                                               |                                            |
| n/a                                   | Pendant body                                                                                                                                                                                                                      | n/a                                        |
|                                       | Product weight (kg)                                                                                                                                                                                                               | 3.37                                       |
| 28.5                                  | 28.5                                                                                                                                                                                                                              | 54.5                                       |
| 1                                     | Product Box weight (kg)                                                                                                                                                                                                           | 5.6                                        |
| n/a                                   | n/a                                                                                                                                                                                                                               | n/a                                        |
| n/a                                   | Outer Box weight (kg)                                                                                                                                                                                                             | n/a                                        |
|                                       |                                                                                                                                                                                                                                   |                                            |
| 1                                     | Shade lining colour and material                                                                                                                                                                                                  | n/a                                        |
| BC/B22 GLS                            | Shade gimbal size                                                                                                                                                                                                                 | n/a                                        |
| 10-12W LED                            | Shade gimbal type and colour                                                                                                                                                                                                      | n/a                                        |
| 30(h)x13(dia)mm antique brass         | Cord grip                                                                                                                                                                                                                         | fixed in base                              |
| B22 Black antique brass               | Grommet                                                                                                                                                                                                                           | n/a                                        |
| Gold                                  | Felt base/Feet                                                                                                                                                                                                                    | Black felt base                            |
| 3x0.75mm², 2m from side of base       | UKCA/CE label                                                                                                                                                                                                                     | on lamp holder                             |
| White UK 3 pin with 3 amp fuse        | Double insulated label                                                                                                                                                                                                            | n/a                                        |
| Gold in-line (30cm from side of lamp) | Traceability label                                                                                                                                                                                                                | on felt base                               |
| No                                    | Y' statement label                                                                                                                                                                                                                | on the cable next to the plug              |
| IP rating 20                          |                                                                                                                                                                                                                                   | 20,00,000,07,47,00                         |
|                                       | issue date:                                                                                                                                                                                                                       | 22/03/2022 07:47:09                        |
|                                       | n/a n/a n/a n/a n/a 28.5 1 n/a n/a n/a 1 BC/B22 GLS 10-12W LED 30(h)x13(dia)mm antique brass B22 Black antique brass Gold 3x0.75mm², 2m from side of base White UK 3 pin with 3 amp fuse Gold in-line (30cm from side of lamp) No | 20 n/a |