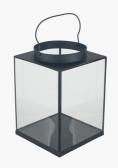

## 70-629-MB-S

| Item Desciption     | Matt Black Metal and Glass Small Square Lantern                                                                                                                                                                                                                 |  |
|---------------------|-----------------------------------------------------------------------------------------------------------------------------------------------------------------------------------------------------------------------------------------------------------------|--|
| Barcode             | 5018207404687                                                                                                                                                                                                                                                   |  |
| Country of Origin   | India                                                                                                                                                                                                                                                           |  |
| Factory             | GYAN001                                                                                                                                                                                                                                                         |  |
| Assembly Required   | NO                                                                                                                                                                                                                                                              |  |
| Packaging Materials | CORRUGATED SHEET & POLYBAG                                                                                                                                                                                                                                      |  |
| Colour Group        | Black                                                                                                                                                                                                                                                           |  |
| Web Description     | This beautifully designed and well proportione black metal lantern is a striking addition to any home. It would look great in both a modern an traditional interior. It can be paired up with the larger version to complete the look. Available it two colours |  |