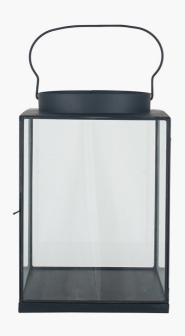

## 70-629-MB-S

| Item Desciption     | Matt Black Metal and Glass Small Square Lantern                                                                                                                                                                                                                 |  |
|---------------------|-----------------------------------------------------------------------------------------------------------------------------------------------------------------------------------------------------------------------------------------------------------------|--|
| Barcode             | 5018207404687                                                                                                                                                                                                                                                   |  |
| Country of Origin   | India                                                                                                                                                                                                                                                           |  |
| Factory             | GYAN001                                                                                                                                                                                                                                                         |  |
| Assembly Required   | NO                                                                                                                                                                                                                                                              |  |
| Packaging Materials | CORRUGATED SHEET & POLYBAG                                                                                                                                                                                                                                      |  |
| Colour Group        | Black                                                                                                                                                                                                                                                           |  |
| Web Description     | This beautifully designed and well proportione black metal lantern is a striking addition to any home. It would look great in both a modern an traditional interior. It can be paired up with the larger version to complete the look. Available it two colours |  |