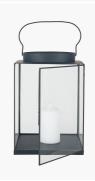

## 70-629-MB-S

| Item Desciption     | Matt Black Metal and Glass Small Square Lantern                                                                                                                                                                                                                 |  |
|---------------------|-----------------------------------------------------------------------------------------------------------------------------------------------------------------------------------------------------------------------------------------------------------------|--|
| Barcode             | 5018207404687                                                                                                                                                                                                                                                   |  |
| Country of Origin   | India                                                                                                                                                                                                                                                           |  |
| Factory             | GYAN001                                                                                                                                                                                                                                                         |  |
| Assembly Required   | NO                                                                                                                                                                                                                                                              |  |
| Packaging Materials | CORRUGATED SHEET & POLYBAG                                                                                                                                                                                                                                      |  |
| Colour Group        | Black                                                                                                                                                                                                                                                           |  |
| Web Description     | This beautifully designed and well proportione black metal lantern is a striking addition to any home. It would look great in both a modern an traditional interior. It can be paired up with the larger version to complete the look. Available it two colours |  |