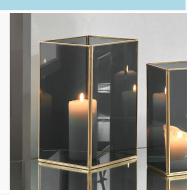

## 70-619-L

| Item Desciption      | Smoked Glass and Brass Metal Large Square<br>Hurricane                                                                                                                                                                                                                                                             |  |
|----------------------|--------------------------------------------------------------------------------------------------------------------------------------------------------------------------------------------------------------------------------------------------------------------------------------------------------------------|--|
| Barcode              | 5018207404465                                                                                                                                                                                                                                                                                                      |  |
| Country of Origin    | India                                                                                                                                                                                                                                                                                                              |  |
| Factory              | BRAS001                                                                                                                                                                                                                                                                                                            |  |
| Assembly Required    | No                                                                                                                                                                                                                                                                                                                 |  |
| Packaging Materials  | PAPER ,POLYBAG ,THERMOCOLE AND BROWN CORRUGATED BOX                                                                                                                                                                                                                                                                |  |
| Mail Order Packaging | YES                                                                                                                                                                                                                                                                                                                |  |
| Colour Group         | Grey                                                                                                                                                                                                                                                                                                               |  |
| Web Description      | The simple lines of this brass metal and smoke glass, lantern make this a staple piece for any home. It is just as beautiful as a decorative piece as it is when lit from within by a candle. It would look striking by the fireside or on a console table, on its own or with its smaller sister, also available. |  |