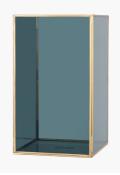

## 70-619-L

| Item Desciption      | Smoked Glass and Brass Metal Large Square<br>Hurricane                                                                                                                                                                                                                                                             |  |
|----------------------|--------------------------------------------------------------------------------------------------------------------------------------------------------------------------------------------------------------------------------------------------------------------------------------------------------------------|--|
| Barcode              | 5018207404465                                                                                                                                                                                                                                                                                                      |  |
| Country of Origin    | India                                                                                                                                                                                                                                                                                                              |  |
| Factory              | BRAS001                                                                                                                                                                                                                                                                                                            |  |
| Assembly Required    | No                                                                                                                                                                                                                                                                                                                 |  |
| Packaging Materials  | PAPER ,POLYBAG ,THERMOCOLE AND BROWN CORRUGATED BOX                                                                                                                                                                                                                                                                |  |
| Mail Order Packaging | YES                                                                                                                                                                                                                                                                                                                |  |
| Colour Group         | Grey                                                                                                                                                                                                                                                                                                               |  |
| Web Description      | The simple lines of this brass metal and smoke glass, lantern make this a staple piece for any home. It is just as beautiful as a decorative piece as it is when lit from within by a candle. It would look striking by the fireside or on a console table, on its own or with its smaller sister, also available. |  |