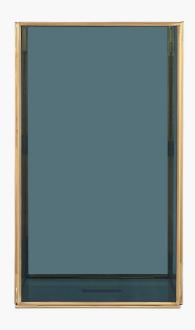

## 70-619-L

| Item Desciption      | Smoked Glass and Brass Metal Large Square<br>Hurricane                                                                                                                                                                                                                                                             |  |
|----------------------|--------------------------------------------------------------------------------------------------------------------------------------------------------------------------------------------------------------------------------------------------------------------------------------------------------------------|--|
| Barcode              | 5018207404465                                                                                                                                                                                                                                                                                                      |  |
| Country of Origin    | India                                                                                                                                                                                                                                                                                                              |  |
| Factory              | BRAS001                                                                                                                                                                                                                                                                                                            |  |
| Assembly Required    | No                                                                                                                                                                                                                                                                                                                 |  |
| Packaging Materials  | PAPER ,POLYBAG ,THERMOCOLE AND BROWN CORRUGATED BOX                                                                                                                                                                                                                                                                |  |
| Mail Order Packaging | YES                                                                                                                                                                                                                                                                                                                |  |
| Colour Group         | Grey                                                                                                                                                                                                                                                                                                               |  |
| Web Description      | The simple lines of this brass metal and smoke glass, lantern make this a staple piece for any home. It is just as beautiful as a decorative piece as it is when lit from within by a candle. It would look striking by the fireside or on a console table, on its own or with its smaller sister, also available. |  |