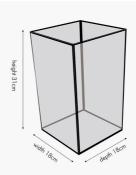

| Item Dimensions (CM) (KG) |     |  |
|---------------------------|-----|--|
| Width                     | 18  |  |
| Depth                     | 18  |  |
| Height                    | 31  |  |
| Weight                    | 1.9 |  |