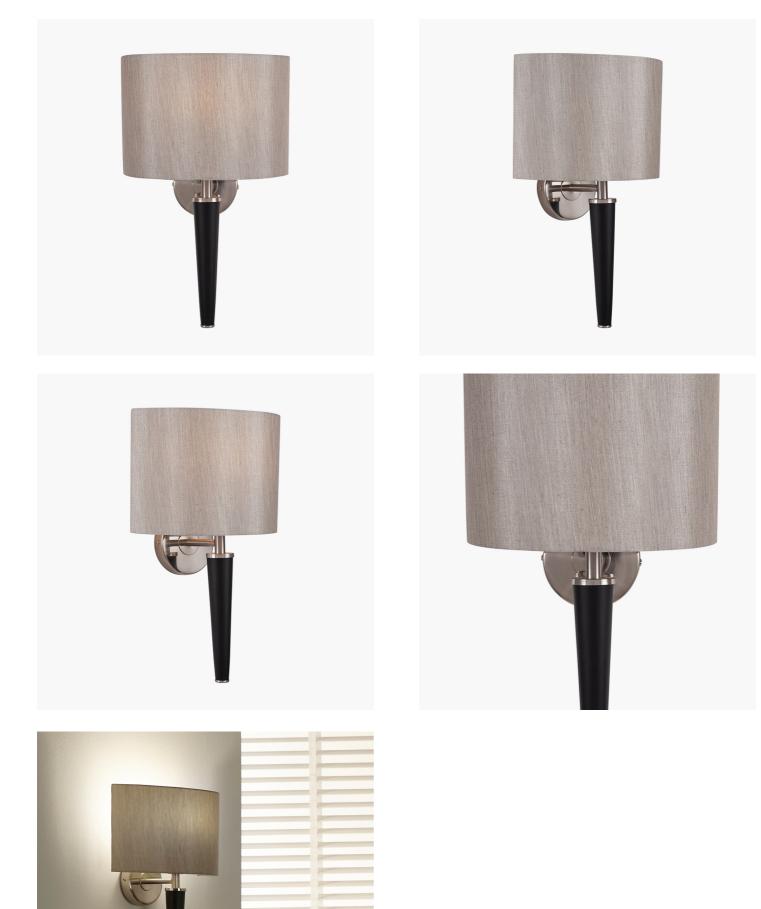

| Product code                                                                                        | 39-015                                                 | Product Type                                                      |                       | Wall Light                                                                                                                                                                                                                                                           |                             |
|-----------------------------------------------------------------------------------------------------|--------------------------------------------------------|-------------------------------------------------------------------|-----------------------|----------------------------------------------------------------------------------------------------------------------------------------------------------------------------------------------------------------------------------------------------------------------|-----------------------------|
|                                                                                                     |                                                        | Description                                                       |                       | Lowry Brushed Silver and Matt Black Metal Wall Lamp                                                                                                                                                                                                                  |                             |
|                                                                                                     |                                                        | Range name                                                        |                       | Lowry                                                                                                                                                                                                                                                                |                             |
|                                                                                                     |                                                        | Barcode                                                           |                       | 5018207401174                                                                                                                                                                                                                                                        |                             |
|                                                                                                     |                                                        | Supplier code                                                     |                       | RHJI303                                                                                                                                                                                                                                                              |                             |
|                                                                                                     |                                                        | , ,                                                               |                       | China                                                                                                                                                                                                                                                                |                             |
|                                                                                                     |                                                        | • 1                                                               |                       | Black                                                                                                                                                                                                                                                                |                             |
|                                                                                                     |                                                        | Selling colour                                                    |                       | Brushed Silver and Matt Black<br>Metal                                                                                                                                                                                                                               |                             |
|                                                                                                     |                                                        | Standard material group                                           |                       |                                                                                                                                                                                                                                                                      |                             |
|                                                                                                     |                                                        | Material composition                                              |                       | Iron and Polysilk                                                                                                                                                                                                                                                    |                             |
|                                                                                                     |                                                        | Mail order packaging                                              |                       | Yes                                                                                                                                                                                                                                                                  |                             |
|                                                                                                     |                                                        | Web description                                                   |                       | A sleek and modern contemporary wall light. The<br>Lowry has a look of hotel chic finished with a matt<br>black tapered stem and contrasting brushed silver<br>details. Topped with a slubby grey faux silk shade.<br>Also available as a table lamp and floor lamp. |                             |
|                                                                                                     | Length (side to s                                      | ide) (cm)                                                         | Depth (front to back  | (cm)                                                                                                                                                                                                                                                                 | Height (top to bottom) (cm) |
| Overall                                                                                             | 25.5                                                   |                                                                   | 18                    |                                                                                                                                                                                                                                                                      | 40                          |
| Base (from complete)                                                                                | n/a                                                    | n/a                                                               |                       |                                                                                                                                                                                                                                                                      | n/a                         |
| Shade (from complete)                                                                               | n/a                                                    | n/a                                                               |                       |                                                                                                                                                                                                                                                                      | n/a                         |
| Tapered shade top                                                                                   |                                                        |                                                                   |                       |                                                                                                                                                                                                                                                                      | 100                         |
|                                                                                                     |                                                        |                                                                   | n/a<br>Pondant body   |                                                                                                                                                                                                                                                                      |                             |
| Minimum drop                                                                                        | n/a                                                    | _                                                                 | Pendant body          |                                                                                                                                                                                                                                                                      | n/a                         |
|                                                                                                     |                                                        |                                                                   | Product weight (kg)   |                                                                                                                                                                                                                                                                      | 0.6                         |
| Product Box                                                                                         | 35                                                     | 35                                                                |                       |                                                                                                                                                                                                                                                                      | 36.5                        |
| Product Box quantity                                                                                | 1                                                      | 1                                                                 |                       |                                                                                                                                                                                                                                                                      | 1.33                        |
| Outer Box                                                                                           | n/a                                                    | n/a                                                               |                       |                                                                                                                                                                                                                                                                      | n/a                         |
| Outer Box quantity n/a                                                                              |                                                        |                                                                   | Outer Box weight (kg) |                                                                                                                                                                                                                                                                      | n/a                         |
| Number of bulbs                                                                                     | 1                                                      | 1                                                                 |                       | material                                                                                                                                                                                                                                                             | 0                           |
| Bulb                                                                                                | SES/E14 Candle                                         | SES/E14 Candle                                                    |                       |                                                                                                                                                                                                                                                                      | 30mm                        |
| Wattage                                                                                             | 6-9W LED                                               | 6-9W LED                                                          |                       | olour                                                                                                                                                                                                                                                                | fixed 3 white struts        |
| Tube riser                                                                                          |                                                        | 30(h)x16(dia)mm brushed silver                                    |                       |                                                                                                                                                                                                                                                                      | in wall mounting cup        |
| Lampholder                                                                                          | E14 Black plastic with b<br>casing                     | E14 Black plastic with brushed silver casing                      |                       |                                                                                                                                                                                                                                                                      | n/a                         |
| Cable colour and material                                                                           | n/a                                                    |                                                                   |                       |                                                                                                                                                                                                                                                                      | n/a                         |
| Cable type                                                                                          | 2x0.75mm <sup>2</sup> with an Ear<br>wall mounting cup | 2x0.75mm <sup>2</sup> with an Earth terminal in wall mounting cup |                       |                                                                                                                                                                                                                                                                      | on lamp holer               |
| Plug                                                                                                | n/a                                                    | n/a                                                               |                       |                                                                                                                                                                                                                                                                      | n/a                         |
| Switch                                                                                              | n/a                                                    | n/a                                                               |                       |                                                                                                                                                                                                                                                                      | in wall mounting cup        |
| User manual                                                                                         | Yes                                                    | Yes                                                               |                       |                                                                                                                                                                                                                                                                      | in wall mounting cup        |
| IP rating                                                                                           | 20                                                     | 20 Issue date:                                                    |                       |                                                                                                                                                                                                                                                                      | 22/03/2022 07:44:42         |
| Dimmable                                                                                            | Yes                                                    |                                                                   |                       |                                                                                                                                                                                                                                                                      |                             |
| For packaging and labeling information please refer to our Packaging and Labelling Supplier Manual. |                                                        |                                                                   |                       |                                                                                                                                                                                                                                                                      |                             |