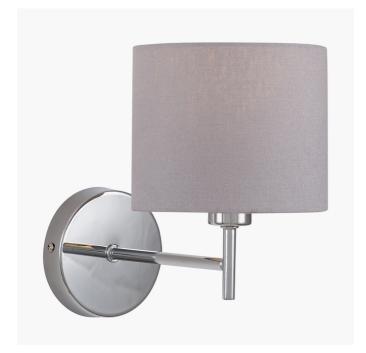

|
| Switch                    | n/a                                  | Traceability label               | in wall mounting cup        |
| User manual               | Yes                                  | Y' statement label               | in wall mounting cup        |
| IP rating                 | 20                                   | Issue date: 22/0                 | 22/03/2022 07:44:41         |
| Dimmable                  | Yes                                  |                                  |                             |
|                           | •                                    | •                                |                             |

For packaging and labeling information please refer to our Packaging and Labelling Supplier Manual.