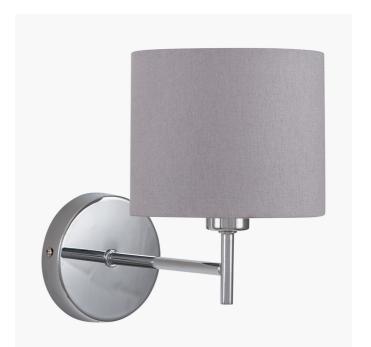

|
| Switch                    | n/a                                  | Traceability label               | in wall mounting cup        |
| User manual               | Yes                                  | Y' statement label               | in wall mounting cup        |
| IP rating                 | 20                                   | Issue date: 22/0                 | 22/03/2022 07:44:41         |
| Dimmable                  | Yes                                  |                                  |                             |
|                           | •                                    | •                                |                             |

For packaging and labeling information please refer to our Packaging and Labelling Supplier Manual.