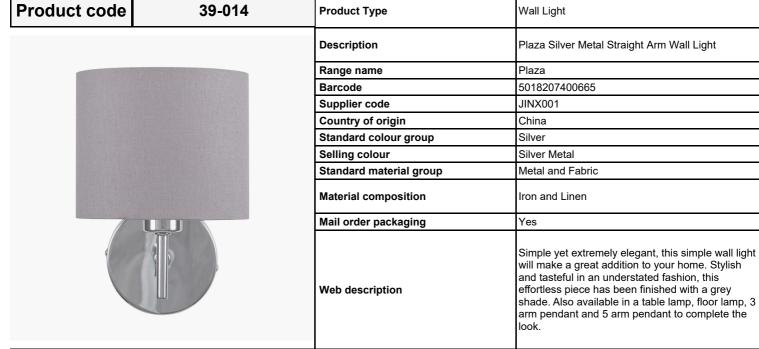

|                           | Length (side to side) (cm)           | Depth (front to back) (cm)       | Height (top to bottom) (cm) |
|---------------------------|--------------------------------------|----------------------------------|-----------------------------|
| Overall                   | 14                                   | 25                               | 20                          |
| Base (from complete)      | n/a                                  | n/a                              | n/a                         |
| Shade (from complete)     | 14                                   | 14                               | 12                          |
| Tapered shade top         | n/a                                  | n/a                              |