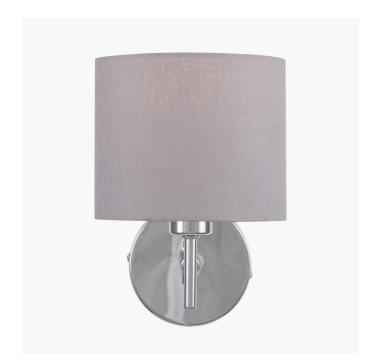

a                         |
| Switch                    | n/a                                  | Traceability label               | in wall mounting cup        |
| User manual               | Yes                                  | Y' statement label               | in wall mounting cup        |
| IP rating                 | 20                                   | Issue date: 22/0                 | 22/03/2022 07:44:41         |
| Dimmable                  | Yes                                  |                                  |                             |
|                           | •                                    | •                                |                             |

For packaging and labeling information please refer to our Packaging and Labelling Supplier Manual.