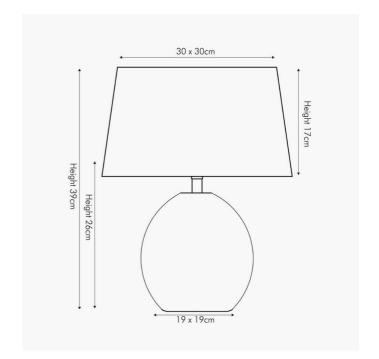

|                           | Length (side to side) (cm)      | Depth (front to back) (cm)       | Height (top to bottom) (cm) |  |
|---------------------------|---------------------------------|----------------------------------|-----------------------------|--|
| Overall                   | 30                              | 30                               | 39                          |  |
| Base (from complete)      | 19                              | 19                               | 26                          |  |
| Shade (from complete)     | 30.5                            | 30.5                             | 17                          |  |
| Tapered shade top         | 25.5                            | 25.5                             |                             |  |
| Minimum drop              | n/a                             | Pendant body                     | n/a                         |  |
|                           |                                 | Product weight (kg)              | 0.73                        |  |
| Product Box               | 34.5                            | 34.5                             | 33                          |  |
| Product Box quantity      | 1                               | Product Box weight (kg)          | 1.3                         |  |
| Outer Box                 | n/a                             | n/a                              | n/a                         |  |
| Outer Box quantity        | n/a                             | Outer Box weight (kg)            | n/a                         |  |
| Number of bulbs           | 1                               | Shade lining colour and material | n/a                         |  |
| Bulb                      | ES GLS                          | Shade gimbal size                | 42mm                        |  |
| Wattage                   | 10-12W LED                      | Shade gimbal type and colour     | fixed                       |  |
| Tube riser                | 30mm                            | Cord grip                        | Yes                         |  |
| Lampholder                | E27 gold                        | Grommet                          | Yes                         |  |
| Cable colour and material | Gold                            | Felt base/Feet                   | Black felt base             |  |
| Cable type                | 2x0.75mm², 2m from side of base | UKCA/CE label                    | Yes                         |  |
| Plug                      | White UK 3 pin with 3 amp fuse  | Double insulated label           | on lamp holder              |  |
| Switch                    | Gold in-line                    | Traceability label               | on felt base                |  |
| User manual               | No                              | Y' statement label               | Yes                         |  |
| P rating 20               |                                 | Issue date:                      | 22/03/2022 07:45:41         |  |
| Dimmable                  | No                              | - issue uate.                    | 22/03/2022 07.43.41         |  |
|                           |                                 |                                  |                             |  |