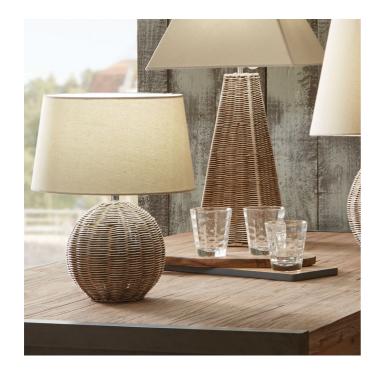

| Product code | 500-C | Product Type            | Complete                                                                                                                                                                                                                                                            |
|--------------|-------|-------------------------|---------------------------------------------------------------------------------------------------------------------------------------------------------------------------------------------------------------------------------------------------------------------|
|              |       | Description             | Raffles Small Rattan Cream Wash Table Lamp                                                                                                                                                                                                                          |
|              |       | Range name              | Raffles                                                                                                                                                                                                                                                             |
|              |       | Barcode                 | 5020528016111                                                                                                                                                                                                                                                       |
|              |       | Supplier code           | RHJI303                                                                                                                                                                                                                                                             |
|              |       | Country of origin       | China                                                                                                                                                                                                                                                               |
|              |       | Standard colour group   | Natural                                                                                                                                                                                                                                                             |
|              |       | Selling colour          | Natural wash                                                                                                                                                                                                                                                        |
|              |       | Standard material group | Rattan and Fabric                                                                                                                                                                                                                                                   |
|              |       | Material composition    | Steel, Rattan, Hessian                                                                                                                                                                                                                                              |
|              |       | Mail order packaging    | Yes                                                                                                                                                                                                                                                                 |
|              |       | Web description         | This table lamp base is made from a beautiful antique cream wash rattan wove into a spherical shape. Bring the beach hut feel to your home with this relaxed lamp, complete with its own cream slubby cotton shade. Also available in a larger size as a base only. |