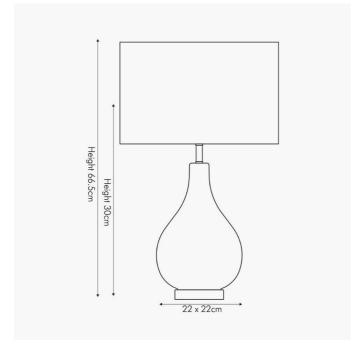

| Length (side to side) (cm)           | Depth (front to back) (cm)                                                                                                                                                     | Height (top to bottom) (cm)                                                                                                                                                                                                                                                                                                                                                                                                                                    |
|--------------------------------------|--------------------------------------------------------------------------------------------------------------------------------------------------------------------------------|----------------------------------------------------------------------------------------------------------------------------------------------------------------------------------------------------------------------------------------------------------------------------------------------------------------------------------------------------------------------------------------------------------------------------------------------------------------|
| 40                                   |                                                                                                                                                                                |                                                                                                                                                                                                                                                                                                                                                                                                                                                                |
| 40                                   | 40                                                                                                                                                                             | 66.5                                                                                                                                                                                                                                                                                                                                                                                                                                                           |
| 22                                   | 22                                                                                                                                                                             | 30                                                                                                                                                                                                                                                                                                                                                                                                                                                             |
| n/a                                  | n/a                                                                                                                                                                            | n/a                                                                                                                                                                                                                                                                                                                                                                                                                                                            |
| n/a                                  | n/a                                                                                                                                                                            |                                                                                                                                                                                                                                                                                                                                                                                                                                                                |
| n/a                                  | Pendant body                                                                                                                                                                   | n/a                                                                                                                                                                                                                                                                                                                                                                                                                                                            |
|                                      | Product weight (kg)                                                                                                                                                            | 2.3                                                                                                                                                                                                                                                                                                                                                                                                                                                            |
| 46                                   | 46                                                                                                                                                                             | 59                                                                                                                                                                                                                                                                                                                                                                                                                                                             |
| 1                                    | Product Box weight (kg)                                                                                                                                                        | 6.1                                                                                                                                                                                                                                                                                                                                                                                                                                                            |
| n/a                                  | n/a                                                                                                                                                                            | n/a                                                                                                                                                                                                                                                                                                                                                                                                                                                            |
| n/a                                  | Outer Box weight (kg)                                                                                                                                                          | n/a                                                                                                                                                                                                                                                                                                                                                                                                                                                            |
| 1                                    | Shade lining colour and material                                                                                                                                               | n/a                                                                                                                                                                                                                                                                                                                                                                                                                                                            |
| ES GLS                               | Shade gimbal size                                                                                                                                                              | 42mm                                                                                                                                                                                                                                                                                                                                                                                                                                                           |
| 10-12W LED                           | Shade gimbal type and colour                                                                                                                                                   | fixed                                                                                                                                                                                                                                                                                                                                                                                                                                                          |
| 50mm                                 | Cord grip                                                                                                                                                                      | Yes                                                                                                                                                                                                                                                                                                                                                                                                                                                            |
| E27 white plastic with silver casing | Grommet                                                                                                                                                                        | Yes                                                                                                                                                                                                                                                                                                                                                                                                                                                            |
| Clear                                | Felt base/Feet                                                                                                                                                                 | Black felt base                                                                                                                                                                                                                                                                                                                                                                                                                                                |
| 2x0.75mm², 2m from side of base      | UKCA/CE label                                                                                                                                                                  | Yes                                                                                                                                                                                                                                                                                                                                                                                                                                                            |
| Clear UK 3 pin with 3 amp fuse       | Double insulated label                                                                                                                                                         | Yes                                                                                                                                                                                                                                                                                                                                                                                                                                                            |
| Clear in-line                        | Traceability label                                                                                                                                                             | on felt base                                                                                                                                                                                                                                                                                                                                                                                                                                                   |
| No                                   | Y' statement label                                                                                                                                                             | Yes                                                                                                                                                                                                                                                                                                                                                                                                                                                            |
| 20                                   | 20/02/2022 07:45:20                                                                                                                                                            |                                                                                                                                                                                                                                                                                                                                                                                                                                                                |
| No                                   | Tissue Gale:                                                                                                                                                                   | 22/03/2022 07:45:39                                                                                                                                                                                                                                                                                                                                                                                                                                            |
|                                      | n/a n/a n/a  46 1 n/a n/a  1 ES GLS 10-12W LED 50mm E27 white plastic with silver casing Clear 2x0.75mm², 2m from side of base Clear UK 3 pin with 3 amp fuse Clear in-line No | n/a n/a n/a n/a Pendant body  Product weight (kg)  46 46  1 Product Box weight (kg)  n/a n/a  Outer Box weight (kg)  Shade lining colour and material  ES GLS Shade gimbal size  10-12W LED Shade gimbal type and colour  Cord grip  E27 white plastic with silver casing  Clear Felt base/Feet  2x0.75mm², 2m from side of base UKCA/CE label  Clear UK 3 pin with 3 amp fuse Double insulated label  Clear in-line Traceability label  No Y' statement label |