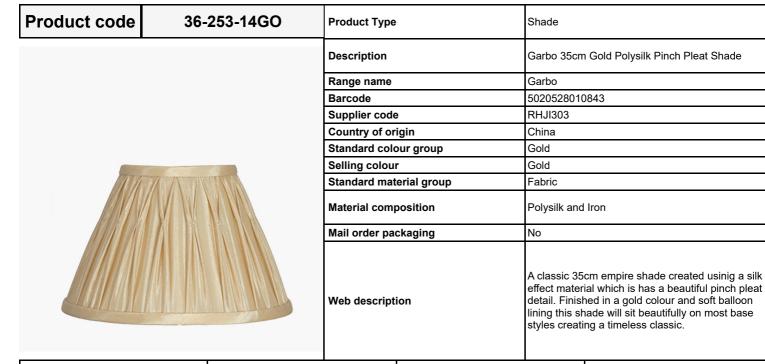

|                           | Length (side to side) (cm) | Depth (front to back) (cm)       | Height (top to bottom) (cm) |  |
|---------------------------|----------------------------|----------------------------------|-----------------------------|--|
| Overall                   | 35                         | 35                               | 22.5                        |  |
| Base (from complete)      | n/a                        | n/a                              | n/a                         |  |
| Shade (from complete)     | n/a                        | n/a                              | n/a                         |  |
| Tapered shade top         | 18                         | 18                               |                             |  |
| Minimum drop              | n/a