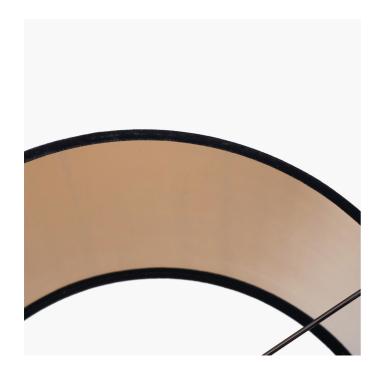

|                           | Length (side to side) (cm) | Depth (front to back) (cm)       | Height (top to bottom) (cm) |
|---------------------------|----------------------------|----------------------------------|-----------------------------|
| Overall                   | 30                         | 30                               | 20                          |
| Base (from complete)      | n/a                        | n/a                              | n/a                         |
| Shade (from complete)     | n/a                        | n/a                              | n/a                         |
| Tapered shade top         | n/a                        | n/a                              |                             |
| Minimum drop              | n/a                        | Pendant body                     | n/a                         |
|                           |                            | Product weight (kg)              | 0.39                        |
| Product Box               | n/a                        | n/a                              | n/a                         |
| Product Box quantity      | n/a                        | Product Box weight (kg)          | n/a                         |
| Outer Box                 | TBC - Jamie                | TBC - Jamie                      | TBC - Jamie                 |
| Outer Box quantity        | TBC - Jamie                | Outer Box weight (kg)            | TBC - Jamie                 |
| Number of bulbs           | n/a                        | Shade lining colour and material | Metallic Graphite           |
| Bulb                      | n/a                        | Shade gimbal size                | 42mm/30mm                   |
| Wattage                   | 10-12W LED                 | Shade gimbal type and colour     | fixed (Gunmetal)            |
| Tube riser                | n/a                        | Cord grip                        | n/a                         |
| Lampholder                | n/a                        | Grommet                          | n/a                         |
| Cable colour and material | n/a                        | Felt base/Feet                   | n/a                         |
| Cable type                | n/a                        | UKCA/CE label                    | n/a                         |
| Plug                      | n/a                        | Double insulated label           | n/a                         |
| Switch                    | n/a                        | Traceability label               | n/a                         |
| User manual               | No                         | Y' statement label               | n/a                         |
| IP rating                 | 20                         | Issue date:                      | 22/03/2022 07:40:03         |
| Dimmable                  | No                         | issue uate.                      |                             |
| Fannada sina and labates  |                            |                                  |                             |