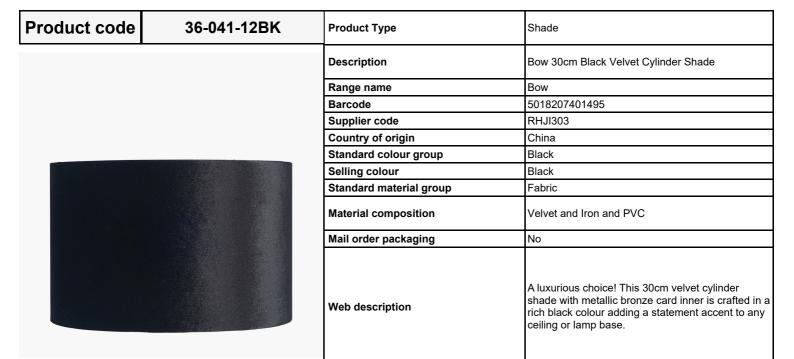

|                           | Length (side to side) (cm) | Depth (front to back) (cm)       | Height (top to bottom) (cm) |
|---------------------------|----------------------------|----------------------------------|-----------------------------|
| Overall                   | 30                         | 30                               | 20                          |
| Base (from complete)      | n/a                        | n/a                              | n/a                         |
| Shade (from complete)     | n/a                        | n/a                              | n/a                         |
| Tapered shade top         | n/a                        | n/a                              |                             |
| Minimum drop              | n/a                        | Pendant body                     | n/a                         |
|                           |                            | Product weight (kg)              | 0.39                        |
| Product Box               | n/a                        | n/a                              | n/a                         |
| Product Box quantity      | n/a                        | Product Box weight (kg)          | n/a                         |
| Outer Box                 | TBC - Jamie                | TBC - Jamie                      | TBC - Jamie                 |
| Outer Box quantity        | TBC - Jamie                | Outer Box weight (kg)            | TBC - Jamie                 |
| Number of bulbs           | n/a                        | Shade lining colour and material | Metallic Graphite           |
| Bulb                      | n/a                        | Shade gimbal size                | 42mm/30mm                   |
| Wattage                   | 10-12W LED                 | Shade gimbal type and colour     | fixed (Gunmetal)            |
| Tube riser                | n/a                        | Cord grip                        | n/a                         |
| Lampholder                | n/a                        | Grommet                          | n/a                         |
| Cable colour and material | n/a                        | Felt base/Feet                   | n/a                         |
| Cable type                | n/a                        | UKCA/CE label                    | n/a                         |
| Plug                      | n/a                        | Double insulated label           | n/a                         |
| Switch                    | n/a                        | Traceability label               | n/a                         |
| User manual               | No                         | Y' statement label               | n/a                         |
| IP rating                 | 20                         | Issue date:                      | 22/03/2022 07:40:03         |
| Dimmable                  | No                         | issue uate.                      |                             |
| Fannada sina and labates  |                            |                                  |                             |