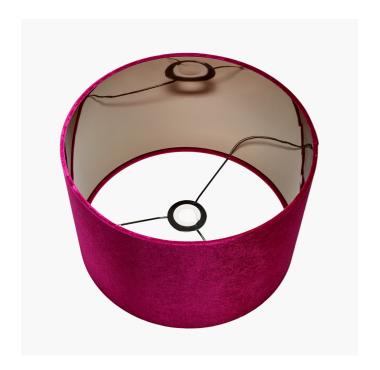

| Length (side to side) (cm) | Depth (front to back) (cm)                                                        | Height (top to bottom) (cm)                                                                                                                                                                                                                                                                                                                                                                                                                                                                                                                                                                          |
|----------------------------|-----------------------------------------------------------------------------------|------------------------------------------------------------------------------------------------------------------------------------------------------------------------------------------------------------------------------------------------------------------------------------------------------------------------------------------------------------------------------------------------------------------------------------------------------------------------------------------------------------------------------------------------------------------------------------------------------|
| 35.5                       | 35.5                                                                              | 23                                                                                                                                                                                                                                                                                                                                                                                                                                                                                                                                                                                                   |
| n/a                        | n/a                                                                               | n/a                                                                                                                                                                                                                                                                                                                                                                                                                                                                                                                                                                                                  |
| n/a                        | n/a                                                                               | n/a                                                                                                                                                                                                                                                                                                                                                                                                                                                                                                                                                                                                  |
| n/a                        | n/a                                                                               |                                                                                                                                                                                                                                                                                                                                                                                                                                                                                                                                                                                                      |
| n/a                        | Pendant body                                                                      | n/a                                                                                                                                                                                                                                                                                                                                                                                                                                                                                                                                                                                                  |
|                            | Product weight (kg)                                                               | 0.51                                                                                                                                                                                                                                                                                                                                                                                                                                                                                                                                                                                                 |
| n/a                        | n/a                                                                               | n/a                                                                                                                                                                                                                                                                                                                                                                                                                                                                                                                                                                                                  |
| n/a                        | Product Box weight (kg)                                                           | n/a                                                                                                                                                                                                                                                                                                                                                                                                                                                                                                                                                                                                  |
| 73                         | 73                                                                                | 25                                                                                                                                                                                                                                                                                                                                                                                                                                                                                                                                                                                                   |
| 2                          | Outer Box weight (kg)                                                             | TBC                                                                                                                                                                                                                                                                                                                                                                                                                                                                                                                                                                                                  |
|                            |                                                                                   |                                                                                                                                                                                                                                                                                                                                                                                                                                                                                                                                                                                                      |
| n/a                        | Shade lining colour and material                                                  | Metallic Graphite                                                                                                                                                                                                                                                                                                                                                                                                                                                                                                                                                                                    |
| n/a                        | Shade gimbal size                                                                 | 42mm/30mm                                                                                                                                                                                                                                                                                                                                                                                                                                                                                                                                                                                            |
| 10-12W LED                 | Shade gimbal type and colour                                                      | fixed (Gunmetal)                                                                                                                                                                                                                                                                                                                                                                                                                                                                                                                                                                                     |
| n/a                        | Cord grip                                                                         | n/a                                                                                                                                                                                                                                                                                                                                                                                                                                                                                                                                                                                                  |
| n/a                        | Grommet                                                                           | n/a                                                                                                                                                                                                                                                                                                                                                                                                                                                                                                                                                                                                  |
| n/a                        | Felt base/Feet                                                                    | n/a                                                                                                                                                                                                                                                                                                                                                                                                                                                                                                                                                                                                  |
| n/a                        | UKCA/CE label                                                                     | n/a                                                                                                                                                                                                                                                                                                                                                                                                                                                                                                                                                                                                  |
| n/a                        | Double insulated label                                                            | n/a                                                                                                                                                                                                                                                                                                                                                                                                                                                                                                                                                                                                  |
| n/a                        | Traceability label                                                                | n/a                                                                                                                                                                                                                                                                                                                                                                                                                                                                                                                                                                                                  |
| No                         | Y' statement label                                                                | n/a                                                                                                                                                                                                                                                                                                                                                                                                                                                                                                                                                                                                  |
| 20                         | - Issue date:                                                                     | 20/01/2023 09:30:39                                                                                                                                                                                                                                                                                                                                                                                                                                                                                                                                                                                  |
| n/a                        |                                                                                   |                                                                                                                                                                                                                                                                                                                                                                                                                                                                                                                                                                                                      |
|                            | 35.5  n/a  n/a  n/a  n/a  n/a  73  2  n/a  10-12W LED  n/a  n/a  n/a  n/a  No  20 | 35.5   35.5   n/a   Shade lining colour and material   n/a   Shade gimbal size   n/a   n/a   Shade gimbal type and colour   n/a   Cord grip   n/a   Grommet   n/a   Grommet   n/a   UKCA/CE label   n/a   Double insulated label   n/a   Traceability label   n/a   Traceability label   n/a   Issue date: |