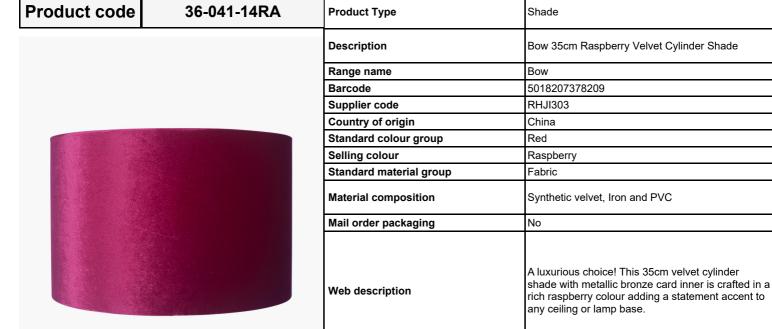

| Length (side to side) (cm) | Depth (front to back) (cm)                                                        | Height (top to bottom) (cm)                                                                                                                                                                                                                                                                                                                                                                                                                                                                                                                                                                          |
|----------------------------|-----------------------------------------------------------------------------------|------------------------------------------------------------------------------------------------------------------------------------------------------------------------------------------------------------------------------------------------------------------------------------------------------------------------------------------------------------------------------------------------------------------------------------------------------------------------------------------------------------------------------------------------------------------------------------------------------|
| 35.5                       | 35.5                                                                              | 23                                                                                                                                                                                                                                                                                                                                                                                                                                                                                                                                                                                                   |
| n/a                        | n/a                                                                               | n/a                                                                                                                                                                                                                                                                                                                                                                                                                                                                                                                                                                                                  |
| n/a                        | n/a                                                                               | n/a                                                                                                                                                                                                                                                                                                                                                                                                                                                                                                                                                                                                  |
| n/a                        | n/a                                                                               |                                                                                                                                                                                                                                                                                                                                                                                                                                                                                                                                                                                                      |
| n/a                        | Pendant body                                                                      | n/a                                                                                                                                                                                                                                                                                                                                                                                                                                                                                                                                                                                                  |
|                            | Product weight (kg)                                                               | 0.51                                                                                                                                                                                                                                                                                                                                                                                                                                                                                                                                                                                                 |
| n/a                        | n/a                                                                               | n/a                                                                                                                                                                                                                                                                                                                                                                                                                                                                                                                                                                                                  |
| n/a                        | Product Box weight (kg)                                                           | n/a                                                                                                                                                                                                                                                                                                                                                                                                                                                                                                                                                                                                  |
| 73                         | 73                                                                                | 25                                                                                                                                                                                                                                                                                                                                                                                                                                                                                                                                                                                                   |
| 2                          | Outer Box weight (kg)                                                             | TBC                                                                                                                                                                                                                                                                                                                                                                                                                                                                                                                                                                                                  |
|                            |                                                                                   |                                                                                                                                                                                                                                                                                                                                                                                                                                                                                                                                                                                                      |
| n/a                        | Shade lining colour and material                                                  | Metallic Graphite                                                                                                                                                                                                                                                                                                                                                                                                                                                                                                                                                                                    |
| n/a                        | Shade gimbal size                                                                 | 42mm/30mm                                                                                                                                                                                                                                                                                                                                                                                                                                                                                                                                                                                            |
| 10-12W LED                 | Shade gimbal type and colour                                                      | fixed (Gunmetal)                                                                                                                                                                                                                                                                                                                                                                                                                                                                                                                                                                                     |
| n/a                        | Cord grip                                                                         | n/a                                                                                                                                                                                                                                                                                                                                                                                                                                                                                                                                                                                                  |
| n/a                        | Grommet                                                                           | n/a                                                                                                                                                                                                                                                                                                                                                                                                                                                                                                                                                                                                  |
| n/a                        | Felt base/Feet                                                                    | n/a                                                                                                                                                                                                                                                                                                                                                                                                                                                                                                                                                                                                  |
| n/a                        | UKCA/CE label                                                                     | n/a                                                                                                                                                                                                                                                                                                                                                                                                                                                                                                                                                                                                  |
| n/a                        | Double insulated label                                                            | n/a                                                                                                                                                                                                                                                                                                                                                                                                                                                                                                                                                                                                  |
| n/a                        | Traceability label                                                                | n/a                                                                                                                                                                                                                                                                                                                                                                                                                                                                                                                                                                                                  |
| No                         | Y' statement label                                                                | n/a                                                                                                                                                                                                                                                                                                                                                                                                                                                                                                                                                                                                  |
| 20                         | - Issue date:                                                                     | 20/01/2023 09:30:39                                                                                                                                                                                                                                                                                                                                                                                                                                                                                                                                                                                  |
| n/a                        |                                                                                   |                                                                                                                                                                                                                                                                                                                                                                                                                                                                                                                                                                                                      |
|                            | 35.5  n/a  n/a  n/a  n/a  n/a  73  2  n/a  10-12W LED  n/a  n/a  n/a  n/a  No  20 | 35.5   35.5   n/a   Shade lining colour and material   n/a   Shade gimbal size   n/a   n/a   Shade gimbal type and colour   n/a   Cord grip   n/a   Grommet   n/a   Grommet   n/a   UKCA/CE label   n/a   Double insulated label   n/a   Traceability label   n/a   Traceability label   n/a   Issue date: |