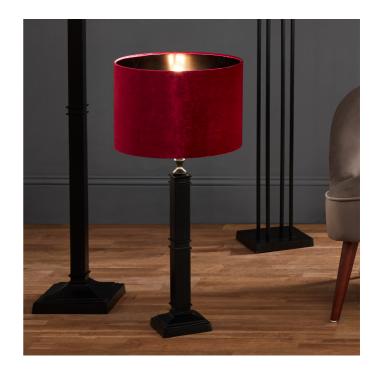

| Length (side to side) (cm) | Depth (front to back) (cm)                                                        | Height (top to bottom) (cm)                                                                                                                                                                                                                                                                                                                                                                                                                                                                                                                                                                          |
|----------------------------|-----------------------------------------------------------------------------------|------------------------------------------------------------------------------------------------------------------------------------------------------------------------------------------------------------------------------------------------------------------------------------------------------------------------------------------------------------------------------------------------------------------------------------------------------------------------------------------------------------------------------------------------------------------------------------------------------|
| 35.5                       | 35.5                                                                              | 23                                                                                                                                                                                                                                                                                                                                                                                                                                                                                                                                                                                                   |
| n/a                        | n/a                                                                               | n/a                                                                                                                                                                                                                                                                                                                                                                                                                                                                                                                                                                                                  |
| n/a                        | n/a                                                                               | n/a                                                                                                                                                                                                                                                                                                                                                                                                                                                                                                                                                                                                  |
| n/a                        | n/a                                                                               |                                                                                                                                                                                                                                                                                                                                                                                                                                                                                                                                                                                                      |
| n/a                        | Pendant body                                                                      | n/a                                                                                                                                                                                                                                                                                                                                                                                                                                                                                                                                                                                                  |
|                            | Product weight (kg)                                                               | 0.51                                                                                                                                                                                                                                                                                                                                                                                                                                                                                                                                                                                                 |
| n/a                        | n/a                                                                               | n/a                                                                                                                                                                                                                                                                                                                                                                                                                                                                                                                                                                                                  |
| n/a                        | Product Box weight (kg)                                                           | n/a                                                                                                                                                                                                                                                                                                                                                                                                                                                                                                                                                                                                  |
| 73                         | 73                                                                                | 25                                                                                                                                                                                                                                                                                                                                                                                                                                                                                                                                                                                                   |
| 2                          | Outer Box weight (kg)                                                             | TBC                                                                                                                                                                                                                                                                                                                                                                                                                                                                                                                                                                                                  |
|                            |                                                                                   |                                                                                                                                                                                                                                                                                                                                                                                                                                                                                                                                                                                                      |
| n/a                        | Shade lining colour and material                                                  | Metallic Graphite                                                                                                                                                                                                                                                                                                                                                                                                                                                                                                                                                                                    |
| n/a                        | Shade gimbal size                                                                 | 42mm/30mm                                                                                                                                                                                                                                                                                                                                                                                                                                                                                                                                                                                            |
| 10-12W LED                 | Shade gimbal type and colour                                                      | fixed (Gunmetal)                                                                                                                                                                                                                                                                                                                                                                                                                                                                                                                                                                                     |
| n/a                        | Cord grip                                                                         | n/a                                                                                                                                                                                                                                                                                                                                                                                                                                                                                                                                                                                                  |
| n/a                        | Grommet                                                                           | n/a                                                                                                                                                                                                                                                                                                                                                                                                                                                                                                                                                                                                  |
| n/a                        | Felt base/Feet                                                                    | n/a                                                                                                                                                                                                                                                                                                                                                                                                                                                                                                                                                                                                  |
| n/a                        | UKCA/CE label                                                                     | n/a                                                                                                                                                                                                                                                                                                                                                                                                                                                                                                                                                                                                  |
| n/a                        | Double insulated label                                                            | n/a                                                                                                                                                                                                                                                                                                                                                                                                                                                                                                                                                                                                  |
| n/a                        | Traceability label                                                                | n/a                                                                                                                                                                                                                                                                                                                                                                                                                                                                                                                                                                                                  |
| No                         | Y' statement label                                                                | n/a                                                                                                                                                                                                                                                                                                                                                                                                                                                                                                                                                                                                  |
| 20                         | - Issue date:                                                                     | 20/01/2023 09:30:39                                                                                                                                                                                                                                                                                                                                                                                                                                                                                                                                                                                  |
| n/a                        |                                                                                   |                                                                                                                                                                                                                                                                                                                                                                                                                                                                                                                                                                                                      |
|                            | 35.5  n/a  n/a  n/a  n/a  n/a  73  2  n/a  10-12W LED  n/a  n/a  n/a  n/a  No  20 | 35.5   35.5   n/a   Shade lining colour and material   n/a   Shade gimbal size   n/a   n/a   Shade gimbal type and colour   n/a   Cord grip   n/a   Grommet   n/a   Grommet   n/a   UKCA/CE label   n/a   Double insulated label   n/a   Traceability label   n/a   Traceability label   n/a   Issue date: |