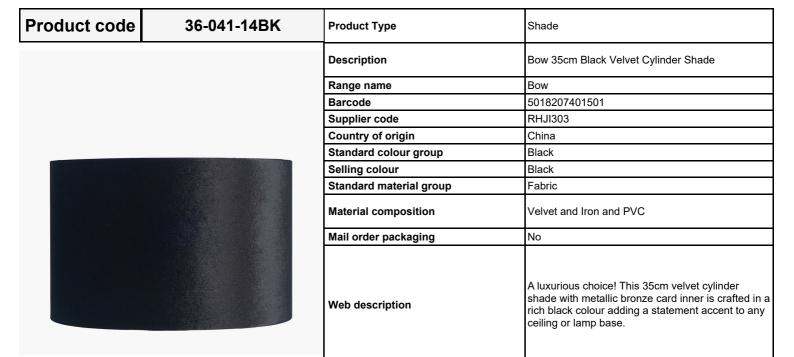

|                           | Length (side to side) (cm) | Depth (front to back) (cm)       | Height (top to bottom) (cm) |
|---------------------------|----------------------------|----------------------------------|-----------------------------|
| Overall                   | 35                         | 35                               | 23                          |
| Base (from complete)      | n/a                        | n/a                              | n/a                         |
| Shade (from complete)     | n/a                        | n/a                              | n/a                         |
| Tapered shade top         | n/a                        | n/a                              |                             |
| Minimum drop              | n/a                        | Pendant body                     | n/a                         |
|                           |                            | Product weight (kg)              | 0.51                        |
| Product Box               | n/a                        | n/a                              | n/a                         |
| Product Box quantity      | n/a                        | Product Box weight (kg)          | n/a                         |
| Outer Box                 | TBC - Jamie                | TBC - Jamie                      | TBC - Jamie                 |
| Outer Box quantity        | TBC - Jamie                | Outer Box weight (kg)            | TBC - Jamie                 |
|                           |                            |                                  |                             |
| Number of bulbs           | n/a                        | Shade lining colour and material | Metallic Graphite           |
| Bulb                      | n/a                        | Shade gimbal size                | 42mm/30mm                   |
| Wattage                   | 10-12W LED                 | Shade gimbal type and colour     | fixed (Gunmetal)            |
| Tube riser                | n/a                        | Cord grip                        | n/a                         |
| Lampholder                | n/a                        | Grommet                          | n/a                         |
| Cable colour and material | n/a                        | Felt base/Feet                   | n/a                         |
| Cable type                | n/a                        | UKCA/CE label                    | n/a                         |
| Plug                      | n/a                        | Double insulated label           | n/a                         |
| Switch                    | n/a                        | Traceability label               | n/a                         |
| User manual               | No                         | Y' statement label               | n/a                         |
| IP rating                 | 20                         | - Issue date:                    | 22/03/2022 07:40:30         |
| Dimmable                  | No                         |                                  |                             |
|                           |                            |                                  | ·                           |