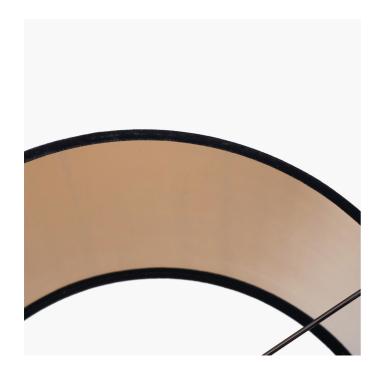

|                           | Length (side to side) (cm) | Depth (front to back) (cm)       | Height (top to bottom) (cm) |
|---------------------------|----------------------------|----------------------------------|-----------------------------|
| Overall                   | 35                         | 35                               | 23                          |
| Base (from complete)      | n/a                        | n/a                              | n/a                         |
| Shade (from complete)     | n/a                        | n/a                              | n/a                         |
| Tapered shade top         | n/a                        | n/a                              |                             |
| Minimum drop              | n/a                        | Pendant body                     | n/a                         |
|                           |                            | Product weight (kg)              | 0.51                        |
| Product Box               | n/a                        | n/a                              | n/a                         |
| Product Box quantity      | n/a                        | Product Box weight (kg)          | n/a                         |
| Outer Box                 | TBC - Jamie                | TBC - Jamie                      | TBC - Jamie                 |
| Outer Box quantity        | TBC - Jamie                | Outer Box weight (kg)            | TBC - Jamie                 |
|                           |                            |                                  |                             |
| Number of bulbs           | n/a                        | Shade lining colour and material | Metallic Graphite           |
| Bulb                      | n/a                        | Shade gimbal size                | 42mm/30mm                   |
| Wattage                   | 10-12W LED                 | Shade gimbal type and colour     | fixed (Gunmetal)            |
| Tube riser                | n/a                        | Cord grip                        | n/a                         |
| Lampholder                | n/a                        | Grommet                          | n/a                         |
| Cable colour and material | n/a                        | Felt base/Feet                   | n/a                         |
| Cable type                | n/a                        | UKCA/CE label                    | n/a                         |
| Plug                      | n/a                        | Double insulated label           | n/a                         |
| Switch                    | n/a                        | Traceability label               | n/a                         |
| User manual               | No                         | Y' statement label               | n/a                         |
| IP rating                 | 20                         | - Issue date:                    | 22/03/2022 07:40:30         |
| Dimmable                  | No                         |                                  |                             |
|                           |                            |                                  | ·                           |