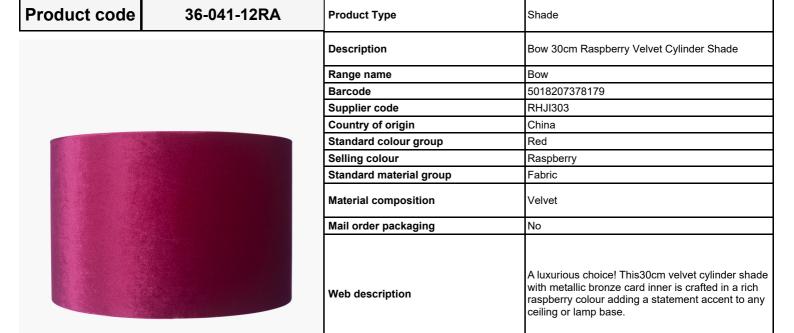

|                           | Length (side to side) (cm) | Depth (front to back) (cm)       | Height (top to bottom) (cm) |
|---------------------------|----------------------------|----------------------------------|-----------------------------|
| Overall                   | 30                         | 30                               | 20                          |
| Base (from complete)      | n/a                        | n/a                              | n/a                         |
| Shade (from complete)     | n/a                        | n/a                              | n/a                         |
| Tapered shade top         | n/a                        | n/a                              |                             |
| Minimum drop              | n/a                        | Pendant body                     | n/a                         |
|                           |                            | Product weight (kg)              | 0.39                        |
| Product Box               | n/a                        | n/a                              | n/a                         |
| Product Box quantity      | n/a                        | Product Box weight (kg)          | n/a                         |
| Outer Box                 | 62                         | 62                               | 22                          |
| Outer Box quantity        | 2                          | Outer Box weight (kg)            | TBC                         |
|                           |                            | T                                |                             |
| Number of bulbs           | n/a                        | Shade lining colour and material | Metallic Graphite           |
| Bulb                      | n/a                        | Shade gimbal size                | 42mm/30mm                   |
| Wattage                   | 10-12W LED                 | Shade gimbal type and colour     | fixed (Gunmetal)            |
| Tube riser                | n/a                        | Cord grip                        | n/a                         |
| Lampholder                | n/a                        | Grommet                          | n/a                         |
| Cable colour and material | n/a                        | Felt base/Feet                   | n/a                         |
| Cable type                | n/a                        | UKCA/CE label                    | n/a                         |
| Plug                      | n/a                        | Double insulated label           | n/a                         |
| Switch                    | n/a                        | Traceability label               | n/a                         |
| User manual               | No                         | Y' statement label               | n/a                         |
| IP rating                 | 20                         | - Issue date:                    | 22/03/2022 07:40:11         |
| Dimmable                  |                            |                                  |                             |