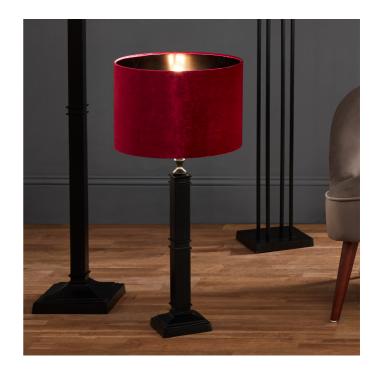

|                           | Length (side to side) (cm) | Depth (front to back) (cm)       | Height (top to bottom) (cm) |
|---------------------------|----------------------------|----------------------------------|-----------------------------|
| Overall                   | 30                         | 30                               | 20                          |
| Base (from complete)      | n/a                        | n/a                              | n/a                         |
| Shade (from complete)     | n/a                        | n/a                              | n/a                         |
| Tapered shade top         | n/a                        | n/a                              |                             |
| Minimum drop              | n/a                        | Pendant body                     | n/a                         |
|                           |                            | Product weight (kg)              | 0.39                        |
| Product Box               | n/a                        | n/a                              | n/a                         |
| Product Box quantity      | n/a                        | Product Box weight (kg)          | n/a                         |
| Outer Box                 | 62                         | 62                               | 22                          |
| Outer Box quantity        | 2                          | Outer Box weight (kg)            | TBC                         |
|                           |                            | T                                |                             |
| Number of bulbs           | n/a                        | Shade lining colour and material | Metallic Graphite           |
| Bulb                      | n/a                        | Shade gimbal size                | 42mm/30mm                   |
| Wattage                   | 10-12W LED                 | Shade gimbal type and colour     | fixed (Gunmetal)            |
| Tube riser                | n/a                        | Cord grip                        | n/a                         |
| Lampholder                | n/a                        | Grommet                          | n/a                         |
| Cable colour and material | n/a                        | Felt base/Feet                   | n/a                         |
| Cable type                | n/a                        | UKCA/CE label                    | n/a                         |
| Plug                      | n/a                        | Double insulated label           | n/a                         |
| Switch                    | n/a                        | Traceability label               | n/a                         |
| User manual               | No                         | Y' statement label               | n/a                         |
| IP rating                 | 20                         | - Issue date:                    | 22/03/2022 07:40:11         |
| Dimmable                  |                            |                                  |                             |