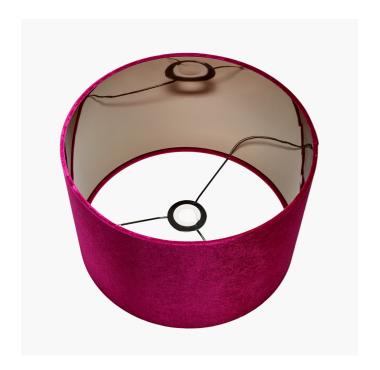

|                           | Length (side to side) (cm) | Depth (front to back) (cm)       | Height (top to bottom) (cm) |
|---------------------------|----------------------------|----------------------------------|-----------------------------|
| Overall                   | 30                         | 30                               | 20                          |
| Base (from complete)      | n/a                        | n/a                              | n/a                         |
| Shade (from complete)     | n/a                        | n/a                              | n/a                         |
| Tapered shade top         | n/a                        | n/a                              |                             |
| Minimum drop              | n/a                        | Pendant body                     | n/a                         |
|                           |                            | Product weight (kg)              | 0.39                        |
| Product Box               | n/a                        | n/a                              | n/a                         |
| Product Box quantity      | n/a                        | Product Box weight (kg)          | n/a                         |
| Outer Box                 | 62                         | 62                               | 22                          |
| Outer Box quantity        | 2                          | Outer Box weight (kg)            | TBC                         |
|                           |                            | T                                |                             |
| Number of bulbs           | n/a                        | Shade lining colour and material | Metallic Graphite           |
| Bulb                      | n/a                        | Shade gimbal size                | 42mm/30mm                   |
| Wattage                   | 10-12W LED                 | Shade gimbal type and colour     | fixed (Gunmetal)            |
| Tube riser                | n/a                        | Cord grip                        | n/a                         |
| Lampholder                | n/a                        | Grommet                          | n/a                         |
| Cable colour and material | n/a                        | Felt base/Feet                   | n/a                         |
| Cable type                | n/a                        | UKCA/CE label                    | n/a                         |
| Plug                      | n/a                        | Double insulated label           | n/a                         |
| Switch                    | n/a                        | Traceability label               | n/a                         |
| User manual               | No                         | Y' statement label               | n/a                         |
| IP rating                 | 20                         | - Issue date:                    | 22/03/2022 07:40:11         |
| Dimmable                  |                            |                                  |                             |