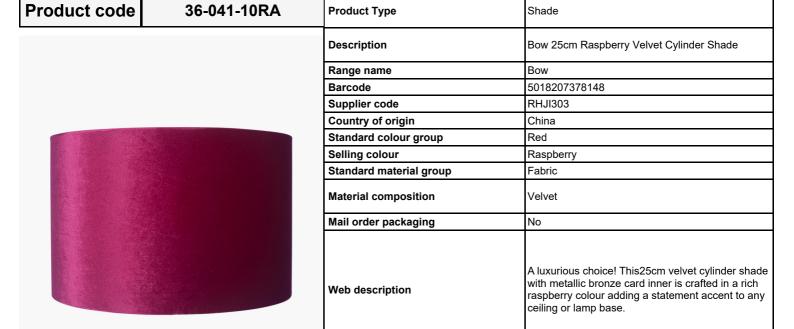

|                           | Length (side to side) (cm) | Depth (front to back) (cm)       | Height (top to bottom) (cm) |
|---------------------------|----------------------------|----------------------------------|-----------------------------|
| Overall                   | 25                         | 25                               | 16                          |
| Base (from complete)      | n/a                        | n/a                              | n/a                         |
| Shade (from complete)     | n/a                        | n/a                              | n/a                         |
| Tapered shade top         | n/a                        | n/a                              |                             |
| Minimum drop              | n/a                        | Pendant body                     | n/a                         |
|                           |                            | Product weight (kg)              | 0.31                        |
| Product Box               | n/a                        | n/a                              | n/a                         |
| Product Box quantity      | n/a                        | Product Box weight (kg)          | n/a                         |
| Outer Box                 | 52                         | 52                               | 18                          |
| Outer Box quantity        | 2                          | Outer Box weight (kg)            | TBC                         |
|                           | I                          |                                  |                             |
| Number of bulbs           | n/a                        | Shade lining colour and material | Metallic Graphite           |
| Bulb                      | n/a                        | Shade gimbal size                | 42mm/30mm                   |
| Wattage                   | 10-12W LED                 | Shade gimbal type and colour     | fixed (Gunmetal)            |
| Tube riser                | n/a                        | Cord grip                        | n/a                         |
| Lampholder                | n/a                        | Grommet                          | n/a                         |
| Cable colour and material | n/a                        | Felt base/Feet                   | n/a                         |
| Cable type                | n/a                        | UKCA/CE label                    | n/a                         |
| Plug                      | n/a                        | Double insulated label           | n/a                         |
| Switch                    | n/a                        | Traceability label               | n/a                         |
| User manual               | No                         | Y' statement label               | n/a                         |
| IP rating                 | 20                         | legue deter                      | 22/03/2022 07:39:50         |
| Dimmable                  | n/a                        | Issue date:                      |                             |
|                           | •                          |                                  |                             |