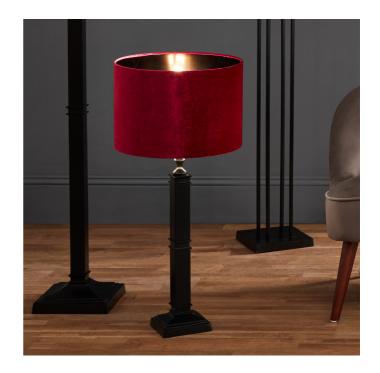

|                           | Length (side to side) (cm) | Depth (front to back) (cm)       | Height (top to bottom) (cm) |
|---------------------------|----------------------------|----------------------------------|-----------------------------|
| Overall                   | 25                         | 25                               | 16                          |
| Base (from complete)      | n/a                        | n/a                              | n/a                         |
| Shade (from complete)     | n/a                        | n/a                              | n/a                         |
| Tapered shade top         | n/a                        | n/a                              |                             |
| Minimum drop              | n/a                        | Pendant body                     | n/a                         |
|                           |                            | Product weight (kg)              | 0.31                        |
| Product Box               | n/a                        | n/a                              | n/a                         |
| Product Box quantity      | n/a                        | Product Box weight (kg)          | n/a                         |
| Outer Box                 | 52                         | 52                               | 18                          |
| Outer Box quantity        | 2                          | Outer Box weight (kg)            | TBC                         |
|                           | I                          |                                  |                             |
| Number of bulbs           | n/a                        | Shade lining colour and material | Metallic Graphite           |
| Bulb                      | n/a                        | Shade gimbal size                | 42mm/30mm                   |
| Wattage                   | 10-12W LED                 | Shade gimbal type and colour     | fixed (Gunmetal)            |
| Tube riser                | n/a                        | Cord grip                        | n/a                         |
| Lampholder                | n/a                        | Grommet                          | n/a                         |
| Cable colour and material | n/a                        | Felt base/Feet                   | n/a                         |
| Cable type                | n/a                        | UKCA/CE label                    | n/a                         |
| Plug                      | n/a                        | Double insulated label           | n/a                         |
| Switch                    | n/a                        | Traceability label               | n/a                         |
| User manual               | No                         | Y' statement label               | n/a                         |
| IP rating                 | 20                         | legue deter                      | 22/03/2022 07:39:50         |
| Dimmable                  | n/a                        | Issue date:                      |                             |
|                           | •                          |                                  |                             |