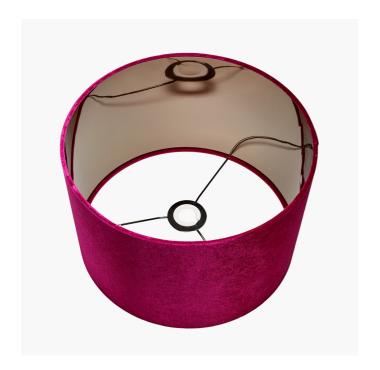

|                           | Length (side to side) (cm) | Depth (front to back) (cm)       | Height (top to bottom) (cm) |
|---------------------------|----------------------------|----------------------------------|-----------------------------|
| Overall                   | 25                         | 25                               | 16                          |
| Base (from complete)      | n/a                        | n/a                              | n/a                         |
| Shade (from complete)     | n/a                        | n/a                              | n/a                         |
| Tapered shade top         | n/a                        | n/a                              |                             |
| Minimum drop              | n/a                        | Pendant body                     | n/a                         |
|                           |                            | Product weight (kg)              | 0.31                        |
| Product Box               | n/a                        | n/a                              | n/a                         |
| Product Box quantity      | n/a                        | Product Box weight (kg)          | n/a                         |
| Outer Box                 | 52                         | 52                               | 18                          |
| Outer Box quantity        | 2                          | Outer Box weight (kg)            | TBC                         |
|                           | I                          |                                  |                             |
| Number of bulbs           | n/a                        | Shade lining colour and material | Metallic Graphite           |
| Bulb                      | n/a                        | Shade gimbal size                | 42mm/30mm                   |
| Wattage                   | 10-12W LED                 | Shade gimbal type and colour     | fixed (Gunmetal)            |
| Tube riser                | n/a                        | Cord grip                        | n/a                         |
| Lampholder                | n/a                        | Grommet                          | n/a                         |
| Cable colour and material | n/a                        | Felt base/Feet                   | n/a                         |
| Cable type                | n/a                        | UKCA/CE label                    | n/a                         |
| Plug                      | n/a                        | Double insulated label           | n/a                         |
| Switch                    | n/a                        | Traceability label               | n/a                         |
| User manual               | No                         | Y' statement label               | n/a                         |
| IP rating                 | 20                         | legue deter                      | 22/03/2022 07:39:50         |
| Dimmable                  | n/a                        | Issue date:                      |                             |
|                           | •                          |                                  |                             |