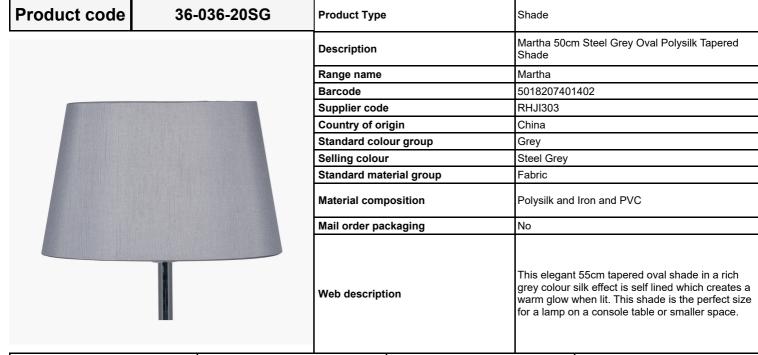

|                           | Length (side to side) (cm) | Depth (front to back) (cm)       | Height (top to bottom) (cm) |
|---------------------------|----------------------------|----------------------------------|-----------------------------|
| Overall                   | 50                         | 30.5                             | 28.5                        |
| Base (from complete)      | n/a                        | n/a                              | n/a                         |
| Shade (from complete)     | n/a                        | n/a                              | n/a                         |
| Tapered shade top         | 39                         | 22.5                             |                             |
| Minimum drop              | n/a                        | Pendant body                     | n/a                         |
|                           |                            | Product weight (kg)              | 0.46                        |
| Product Box               | n/a                        | n/a                              | n/a                         |
| Product Box quantity      | n/a                        | Product Box weight (kg)          | n/a                         |
| Outer Box                 | TBC - Jamie                | TBC - Jamie                      | TBC - Jamie                 |
| Outer Box quantity        | TBC - Jamie                | Outer Box weight (kg)            | TBC - Jamie                 |
|                           |                            | T                                |                             |
| Number of bulbs           | n/a                        | Shade lining colour and material | Matching self-lining        |
| Bulb                      | n/a                        | Shade gimbal size                | 42mm/30mm                   |
| Wattage                   | 10-12W LED                 | Shade gimbal type and colour     | fixed 4 white struts        |
| Tube riser                | n/a                        | Cord grip                        | n/a                         |
| Lampholder                | n/a                        | Grommet                          | n/a                         |
| Cable colour and material | n/a                        | Felt base/Feet                   | n/a                         |
| Cable type                | n/a                        | UKCA/CE label                    | n/a                         |
| Plug                      | n/a                        | Double insulated label           | n/a                         |
| Switch                    | n/a                        | Traceability label               | n/a                         |
| User manual               | No                         | Y' statement label               | n/a                         |
| P rating                  | 20                         |                                  | 22/03/2022 07:39:41         |
| Dimmable                  | No                         | Issue date:                      |                             |