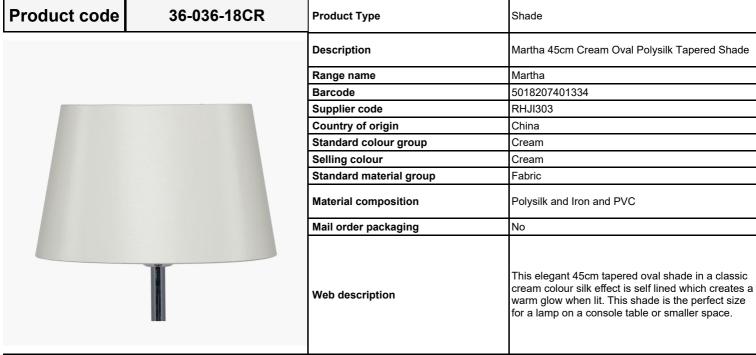

|                           | Length (side to side) (cm) | Depth (front to back) (cm)       | Height (top to bottom) (cm) |
|---------------------------|----------------------------|----------------------------------|-----------------------------|
| Overall                   | 45                         | 27                               | 25.5                        |
| Base (from complete)      | n/a                        | n/a                              | n/a                         |
| Shade (from complete)     | n/a                        | n/a                              | n/a                         |
| Tapered shade top         | 35                         | 20                               |                             |
| Minimum drop              | n/a                        | Pendant body                     | n/a                         |
|                           |                            | Product weight (kg)              | 0.42                        |
| Product Box               | n/a                        | n/a                              | n/a                         |
| Product Box quantity      | n/a                        | Product Box weight (kg)          | n/a                         |
| Outer Box                 | TBC - Jamie                | TBC - Jamie                      | TBC - Jamie                 |
| Outer Box quantity        | TBC - Jamie                | Outer Box weight (kg)            | TBC - Jamie                 |
| Number of bulbs           | n/a                        | Shade lining colour and material | Matching self-lining        |
| Bulb                      | n/a                        | Shade gimbal size                | 42mm/30mm                   |
| Wattage                   | 10-12W LED                 | Shade gimbal type and colour     | fixed 4 white struts        |
| Tube riser                | n/a                        | Cord grip                        | n/a                         |
| Lampholder                | n/a                        | Grommet                          | n/a                         |
| Cable colour and material | n/a                        | Felt base/Feet                   | n/a                         |
| Cable type                | n/a                        | UKCA/CE label                    | n/a                         |
| Plug                      | n/a                        | Double insulated label           | n/a                         |
| Switch                    | n/a                        | Traceability label               | n/a                         |
| User manual               | No                         | Y' statement label               | n/a                         |
| IP rating                 | 20                         |                                  |                             |
|                           |                            | Issue date:                      | 22/03/2022 07:39:38         |