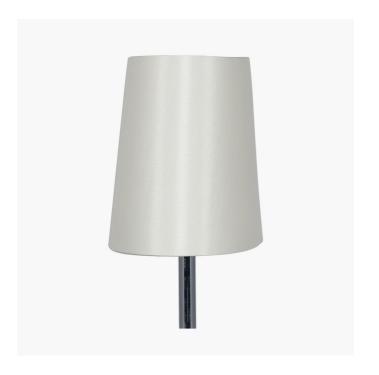

|                           | Length (side to side) (cm) | Depth (front to back) (cm)       | Height (top to bottom) (cm) |
|---------------------------|----------------------------|----------------------------------|-----------------------------|
| Overall                   | 45                         | 27                               | 25.5                        |
| Base (from complete)      | n/a                        | n/a                              | n/a                         |
| Shade (from complete)     | n/a                        | n/a                              | n/a                         |
| Tapered shade top         | 35                         | 20                               |                             |
| Minimum drop              | n/a                        | Pendant body                     | n/a                         |
|                           |                            | Product weight (kg)              | 0.42                        |
| Product Box               | n/a                        | n/a                              | n/a                         |
| Product Box quantity      | n/a                        | Product Box weight (kg)          | n/a                         |
| Outer Box                 | TBC - Jamie                | TBC - Jamie                      | TBC - Jamie                 |
| Outer Box quantity        | TBC - Jamie                | Outer Box weight (kg)            | TBC - Jamie                 |
| Number of bulbs           | n/a                        | Shade lining colour and material | Matching self-lining        |
| Bulb                      | n/a                        | Shade gimbal size                | 42mm/30mm                   |
| Wattage                   | 10-12W LED                 | Shade gimbal type and colour     | fixed 4 white struts        |
| Tube riser                | n/a                        | Cord grip                        | n/a                         |
| Lampholder                | n/a                        | Grommet                          | n/a                         |
| Cable colour and material | n/a                        | Felt base/Feet                   | n/a                         |
| Cable type                | n/a                        | UKCA/CE label                    | n/a                         |
| Plug                      | n/a                        | Double insulated label           | n/a                         |
| Switch                    | n/a                        | Traceability label               | n/a                         |
| User manual               | No                         | Y' statement label               | n/a                         |
| IP rating                 | 20                         |                                  |                             |
|                           |                            | Issue date:                      | 22/03/2022 07:39:38         |