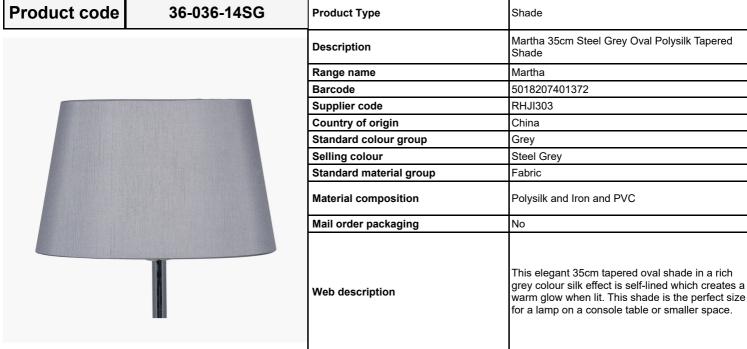

|                           | Length (side to side) (cm) | Depth (front to back) (cm)       | Height (top to bottom) (cm) |
|---------------------------|----------------------------|----------------------------------|-----------------------------|
| Overall                   | 35                         | 19.5                             | 20.5                        |
| Base (from complete)      | n/a                        | n/a                              | n/a                         |
| Shade (from complete)     | n/a                        | n/a                              | n/a                         |
| Tapered shade top         | 28                         | 15.5                             |                             |
| Minimum drop              | n/a                        | Pendant body                     | n/a                         |
|                           |                            | Product weight (kg)              | 0.29                        |
| Product Box               | n/a                        | n/a                              | n/a                         |
| Product Box quantity      | n/a                        | Product Box weight (kg)          | n/a                         |
| Outer Box                 | TBC - Jamie                | TBC - Jamie                      | TBC - Jamie                 |
| Outer Box quantity        | TBC - Jamie                | Outer Box weight (kg)            | TBC - Jamie                 |
| Number of bulbs           | n/a                        | Shade lining colour and material | Matching self-lining        |
| Bulb                      | n/a                        | Shade gimbal size                | 42mm/30mm                   |
| Wattage                   | 6-9W LED                   | Shade gimbal type and colour     | fixed 4 white struts        |
| Tube riser                | n/a                        | Cord grip                        | n/a                         |
| Lampholder                | n/a                        | Grommet                          | n/a                         |
| Cable colour and material | n/a                        | Felt base/Feet                   | n/a                         |
| Cable type                | n/a                        | UKCA/CE label                    | n/a                         |
| Plug                      | n/a                        | Double insulated label           | n/a                         |
| Switch                    | n/a                        | Traceability label               | n/a                         |
| User manual               | No                         | Y' statement label               | n/a                         |
| IP rating                 | 20                         | Issue date:                      | 22/03/2022 07:39:35         |
| Dimmable                  | No                         | issue date.                      | LE10012022 01 .33.30        |
|                           |                            |                                  |                             |