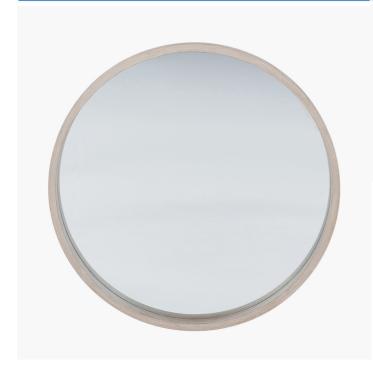

## 73-061-NAT

| Item Desciption                                                                                                                                                                               | Natural Wood Round Wall Mirror |  |
|-----------------------------------------------------------------------------------------------------------------------------------------------------------------------------------------------|--------------------------------|--|
| Barcode                                                                                                                                                                                       | 5018207370890                  |  |
| Country of Origin                                                                                                                                                                             | China                          |  |
| Factory                                                                                                                                                                                       | YONG001                        |  |
| Assembly Required                                                                                                                                                                             | No                             |  |
| Packaging Materials                                                                                                                                                                           | carton                         |  |
| Colour Group                                                                                                                                                                                  | Natural                        |  |
| Simple and elegant. This round mirror ha natural wood frame allowing the mirror to inset showing off the clean light wood det This mirror would sit perfectly in a neutral scandi style room. |                                |  |