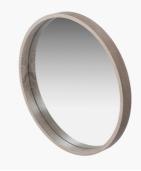

| Colour     |                |  |
|------------|----------------|--|
| Frame/Item | Light Grey Oak |  |
| Fabric     |                |  |

| Materials  |                                 |  |
|------------|---------------------------------|--|
| Frame/Item | MDF and paper veneer and Mirror |  |
| Fabric     |                                 |  |