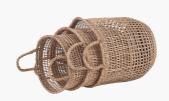

## 44-636

| Item Desciption                                                                                                                                                                                                                                                                                                                       | S/3 Open Weave Seagrass Round Handled Baskets |  |
|---------------------------------------------------------------------------------------------------------------------------------------------------------------------------------------------------------------------------------------------------------------------------------------------------------------------------------------|-----------------------------------------------|--|
| Barcode                                                                                                                                                                                                                                                                                                                               | 5018207391628                                 |  |
| Barcode 2                                                                                                                                                                                                                                                                                                                             | 5018207391635                                 |  |
| Barcode 3                                                                                                                                                                                                                                                                                                                             | 5018207391642                                 |  |
| Country of Origin                                                                                                                                                                                                                                                                                                                     | Vietnam                                       |  |
| Factory                                                                                                                                                                                                                                                                                                                               | VIET001                                       |  |
| Assembly Required                                                                                                                                                                                                                                                                                                                     | No                                            |  |
| Packaging Materials                                                                                                                                                                                                                                                                                                                   | Carton                                        |  |
| Colour Group                                                                                                                                                                                                                                                                                                                          | Natural                                       |  |
| A delicately woven, superbly functional, accessory for the home. This natural seag set of 3 handled round baskets provide a f natural touch to your decor whilst offering sizeable storage. The baskets will nest so can store them neatly away. A holder for plots, a storage holder or to hold bits and be this basket does it all! |                                               |  |