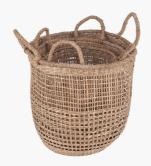

## 44-636

| Item Desciption                                                                                                                                                                                                                                                                                                                       | S/3 Open Weave Seagrass Round Handled Baskets |  |
|---------------------------------------------------------------------------------------------------------------------------------------------------------------------------------------------------------------------------------------------------------------------------------------------------------------------------------------|-----------------------------------------------|--|
| Barcode                                                                                                                                                                                                                                                                                                                               | 5018207391628                                 |  |
| Barcode 2                                                                                                                                                                                                                                                                                                                             | 5018207391635                                 |  |
| Barcode 3                                                                                                                                                                                                                                                                                                                             | 5018207391642                                 |  |
| Country of Origin                                                                                                                                                                                                                                                                                                                     | Vietnam                                       |  |
| Factory                                                                                                                                                                                                                                                                                                                               | VIET001                                       |  |
| Assembly Required                                                                                                                                                                                                                                                                                                                     | No                                            |  |
| Packaging Materials                                                                                                                                                                                                                                                                                                                   | Carton                                        |  |
| Colour Group                                                                                                                                                                                                                                                                                                                          | Natural                                       |  |
| A delicately woven, superbly functional, accessory for the home. This natural seag set of 3 handled round baskets provide a f natural touch to your decor whilst offering sizeable storage. The baskets will nest so can store them neatly away. A holder for plots, a storage holder or to hold bits and be this basket does it all! |                                               |  |