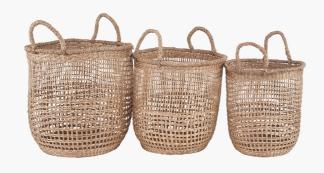

## 44-636

| Item Desciption                                                                                                                                                                                                                                                                                                                       | S/3 Open Weave Seagrass Round Handled Baskets |  |
|---------------------------------------------------------------------------------------------------------------------------------------------------------------------------------------------------------------------------------------------------------------------------------------------------------------------------------------|-----------------------------------------------|--|
| Barcode                                                                                                                                                                                                                                                                                                                               | 5018207391628                                 |  |
| Barcode 2                                                                                                                                                                                                                                                                                                                             | 5018207391635                                 |  |
| Barcode 3                                                                                                                                                                                                                                                                                                                             | 5018207391642                                 |  |
| Country of Origin                                                                                                                                                                                                                                                                                                                     | Vietnam                                       |  |
| Factory                                                                                                                                                                                                                                                                                                                               | VIET001                                       |  |
| Assembly Required                                                                                                                                                                                                                                                                                                                     | No                                            |  |
| Packaging Materials                                                                                                                                                                                                                                                                                                                   | Carton                                        |  |
| Colour Group                                                                                                                                                                                                                                                                                                                          | Natural                                       |  |
| A delicately woven, superbly functional, accessory for the home. This natural seag set of 3 handled round baskets provide a f natural touch to your decor whilst offering sizeable storage. The baskets will nest so can store them neatly away. A holder for plots, a storage holder or to hold bits and be this basket does it all! |                                               |  |