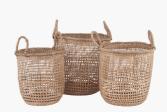

## 44-636

| Item Desciption                                                                                                                                                                                                                                                                                                                       | S/3 Open Weave Seagrass Round Handled Baskets |  |
|---------------------------------------------------------------------------------------------------------------------------------------------------------------------------------------------------------------------------------------------------------------------------------------------------------------------------------------|-----------------------------------------------|--|
| Barcode                                                                                                                                                                                                                                                                                                                               | 5018207391628                                 |  |
| Barcode 2                                                                                                                                                                                                                                                                                                                             | 5018207391635                                 |  |
| Barcode 3                                                                                                                                                                                                                                                                                                                             | 5018207391642                                 |  |
| Country of Origin                                                                                                                                                                                                                                                                                                                     | Vietnam                                       |  |
| Factory                                                                                                                                                                                                                                                                                                                               | VIET001                                       |  |
| Assembly Required                                                                                                                                                                                                                                                                                                                     | No                                            |  |
| Packaging Materials                                                                                                                                                                                                                                                                                                                   | Carton                                        |  |
| Colour Group                                                                                                                                                                                                                                                                                                                          | Natural                                       |  |
| A delicately woven, superbly functional, accessory for the home. This natural seag set of 3 handled round baskets provide a f natural touch to your decor whilst offering sizeable storage. The baskets will nest so can store them neatly away. A holder for plots, a storage holder or to hold bits and be this basket does it all! |                                               |  |