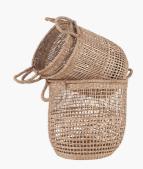

## 44-636

| Item Desciption                                                                                                                                                                                                                                                                                                                       | S/3 Open Weave Seagrass Round Handled Baskets |  |
|---------------------------------------------------------------------------------------------------------------------------------------------------------------------------------------------------------------------------------------------------------------------------------------------------------------------------------------|-----------------------------------------------|--|
| Barcode                                                                                                                                                                                                                                                                                                                               | 5018207391628                                 |  |
| Barcode 2                                                                                                                                                                                                                                                                                                                             | 5018207391635                                 |  |
| Barcode 3                                                                                                                                                                                                                                                                                                                             | 5018207391642                                 |  |
| Country of Origin                                                                                                                                                                                                                                                                                                                     | Vietnam                                       |  |
| Factory                                                                                                                                                                                                                                                                                                                               | VIET001                                       |  |
| Assembly Required                                                                                                                                                                                                                                                                                                                     | No                                            |  |
| Packaging Materials                                                                                                                                                                                                                                                                                                                   | Carton                                        |  |
| Colour Group                                                                                                                                                                                                                                                                                                                          | Natural                                       |  |
| A delicately woven, superbly functional, accessory for the home. This natural seag set of 3 handled round baskets provide a f natural touch to your decor whilst offering sizeable storage. The baskets will nest so can store them neatly away. A holder for plots, a storage holder or to hold bits and be this basket does it all! |                                               |  |