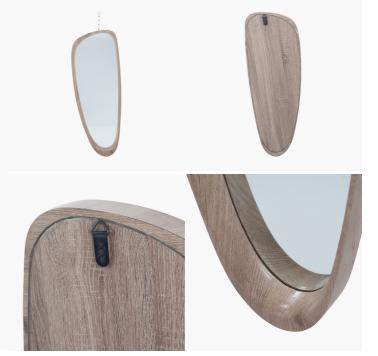

## 73-080

| Item Desciption     | Natural Wood Veneer Teardrop Shaped Mirror                                                                                                                                                                                            |  |
|---------------------|---------------------------------------------------------------------------------------------------------------------------------------------------------------------------------------------------------------------------------------|--|
| Barcode             | 5018207396067                                                                                                                                                                                                                         |  |
| Country of Origin   | China                                                                                                                                                                                                                                 |  |
| Factory             | YONG001                                                                                                                                                                                                                               |  |
| Assembly Required   | No                                                                                                                                                                                                                                    |  |
| Packaging Materials | carton                                                                                                                                                                                                                                |  |
| Colour Group        | Natural                                                                                                                                                                                                                               |  |
| Web Description     | Inspired by mid-century design this curved<br>teardrop-shaped, natural wood veneer frame<br>mirror will create a functional yet ultra-stylish<br>focal point on any wall. The long free form<br>shape also looks like a piece of art. |  |

| Colour     |                  |  |
|------------|------------------|--|
| Frame/Item | Taupe Brown Pine |  |
| Fabric     |                  |  |

| Materials  |                        |  |
|------------|------------------------|--|
| Frame/Item | MDF and PVC and Mirror |  |
| Fabric     |                        |  |

## 73-080

| Item Label Positions                                     |                                  |  |  |
|----------------------------------------------------------|----------------------------------|--|--|
| Swing Tag                                                | On the on the back of the mirror |  |  |
| Other Warnings                                           | Wall Hanging Warnings            |  |  |
| Additional Details                                       |                                  |  |  |
| 1 Wall hook                                              |                                  |  |  |
| Screws and plugs privided.                               |                                  |  |  |
| Care Instructions                                        |                                  |  |  |
| Wipe clean with a soft dry cloth with a soft damp cloth. |                                  |  |  |