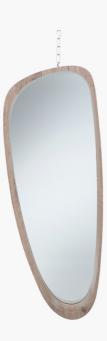

## 73-080

| Item Desciption     | Natural Wood Veneer Teardrop Shaped Mirror                                                                                                                                                                                            |  |
|---------------------|---------------------------------------------------------------------------------------------------------------------------------------------------------------------------------------------------------------------------------------|--|
| Barcode             | 5018207396067                                                                                                                                                                                                                         |  |
| Country of Origin   | China                                                                                                                                                                                                                                 |  |
| Factory             | YONG001                                                                                                                                                                                                                               |  |
| Assembly Required   | No                                                                                                                                                                                                                                    |  |
| Packaging Materials | carton                                                                                                                                                                                                                                |  |
| Colour Group        | Natural                                                                                                                                                                                                                               |  |
| Web Description     | Inspired by mid-century design this curved<br>teardrop-shaped, natural wood veneer frame<br>mirror will create a functional yet ultra-stylish<br>focal point on any wall. The long free form<br>shape also looks like a piece of art. |  |

| Colour     |                  |  |
|------------|------------------|--|
| Frame/Item | Taupe Brown Pine |  |
| Fabric     |                  |  |

| Materials  |                        |  |
|------------|------------------------|--|
| Frame/Item | MDF and PVC and Mirror |  |
| Fabric     |                        |  |