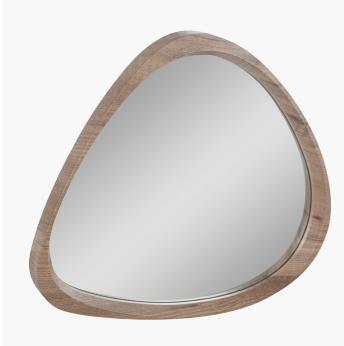

## 73-096

| Item Desciption     | Dark Wood Veneer Curved Wall Mirror                                                                                                                                                                                                                                           |  |
|---------------------|-------------------------------------------------------------------------------------------------------------------------------------------------------------------------------------------------------------------------------------------------------------------------------|--|
| Barcode             | 5018207403659                                                                                                                                                                                                                                                                 |  |
| Country of Origin   | China                                                                                                                                                                                                                                                                         |  |
| Factory             | YONG001                                                                                                                                                                                                                                                                       |  |
| Assembly Required   | N                                                                                                                                                                                                                                                                             |  |
| Packaging Materials | carton                                                                                                                                                                                                                                                                        |  |
| Colour Group        | Natural                                                                                                                                                                                                                                                                       |  |
| Web Description     | Add a decorative touch to a blank wall with this<br>functional yet stylish curved mirror blending<br>style and purpose. Finished with a smooth<br>glass recessed into a grey oak wood effect<br>frame, this piece will create a minimalist,<br>modern look wherever it hangs. |  |

| Colour     |                  |  |
|------------|------------------|--|
| Frame/Item | taupe brown pine |  |
| Fabric     |                  |  |

| Materials  |                |  |
|------------|----------------|--|
| Frame/Item | MDF+PVC+Mirror |  |
| Fabric     |                |  |