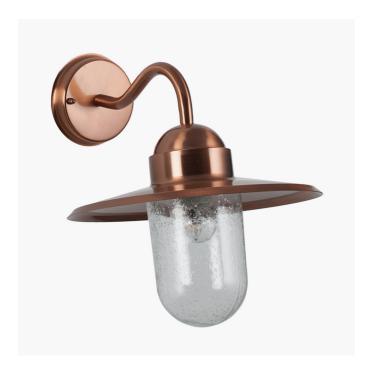

| Product code | 40-015 | Product Type            | Wall Light                                                                                                                           |
|--------------|--------|-------------------------|--------------------------------------------------------------------------------------------------------------------------------------|
|              |        | Description             | Lilium Copper Metal and Glass Fisherman Wall Light                                                                                   |
|              |        | Range name              | Lilium                                                                                                                               |
|              |        | Barcode                 | 5018207334618                                                                                                                        |
|              |        | Supplier code           | NING001                                                                                                                              |
| <b>\</b>     |        | Country of origin       | China                                                                                                                                |
|              |        | Standard colour group   | Copper                                                                                                                               |
|              |        | Selling colour          | Brushed copper                                                                                                                       |
|              |        | Standard material group | Metal and Glass                                                                                                                      |
|              |        | Material composition    | Stainless Steel, Glass                                                                                                               |
|              |        | Mail order packaging    | Yes                                                                                                                                  |
|              |        | Web description         | Illuminate your garden with this fisherman's wall lantern finished in brushed copper with clear domed bubble glass to hide the bulb. |