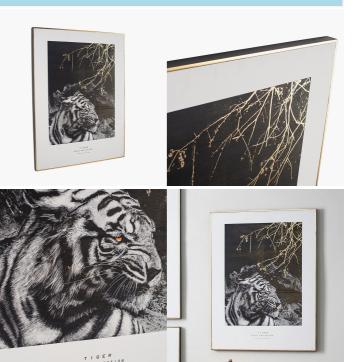

## 71-332

| Item Desciption      | Mono Tiger Print with Gold Detail and Black Frame                                                                                                                                                                                                                                                               |  |
|----------------------|-----------------------------------------------------------------------------------------------------------------------------------------------------------------------------------------------------------------------------------------------------------------------------------------------------------------|--|
| Barcode              | 5018207405110                                                                                                                                                                                                                                                                                                   |  |
| Country of Origin    | China                                                                                                                                                                                                                                                                                                           |  |
| Factory              | FUZH004                                                                                                                                                                                                                                                                                                         |  |
| Packaging Materials  | Card, Blister Bags                                                                                                                                                                                                                                                                                              |  |
| Mail Order Packaging | Yes                                                                                                                                                                                                                                                                                                             |  |
| Colour Group         | Multi                                                                                                                                                                                                                                                                                                           |  |
| Web Description      | This striking monochrome print of a Tiger has gold leaf with gold detail is a true statement piece. The exceptionally detailed tiger image is further accentuated by gold leaf detail, giving the print texture and depth. The black and gold print is framed beautifully with a matching black and gold frame. |  |

| Colour     |                       |  |
|------------|-----------------------|--|
| Frame/Item | Black, White and Gold |  |
| Fabric     |                       |  |

| Materials  |                           |  |
|------------|---------------------------|--|
| Frame/Item | PS 30%,MDF 35%,CANVAS 35% |  |
| Fabric     | CANVAS                    |  |