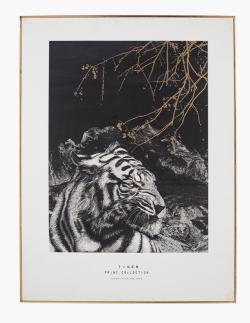

## 71-332

| Item Desciption      | Mono Tiger Print with Gold Detail and Black Frame                                                                                                                                                                                                                                                               |  |
|----------------------|-----------------------------------------------------------------------------------------------------------------------------------------------------------------------------------------------------------------------------------------------------------------------------------------------------------------|--|
| Barcode              | 5018207405110                                                                                                                                                                                                                                                                                                   |  |
| Country of Origin    | China                                                                                                                                                                                                                                                                                                           |  |
| Factory              | FUZH004                                                                                                                                                                                                                                                                                                         |  |
| Packaging Materials  | Card, Blister Bags                                                                                                                                                                                                                                                                                              |  |
| Mail Order Packaging | Yes                                                                                                                                                                                                                                                                                                             |  |
| Colour Group         | Multi                                                                                                                                                                                                                                                                                                           |  |
| Web Description      | This striking monochrome print of a Tiger has gold leaf with gold detail is a true statement piece. The exceptionally detailed tiger image is further accentuated by gold leaf detail, giving the print texture and depth. The black and gold print is framed beautifully with a matching black and gold frame. |  |

| Colour     |                       |  |
|------------|-----------------------|--|
| Frame/Item | Black, White and Gold |  |
| Fabric     |                       |  |

| Materials  |                           |  |
|------------|---------------------------|--|
| Frame/Item | PS 30%,MDF 35%,CANVAS 35% |  |
| Fabric     | CANVAS                    |  |