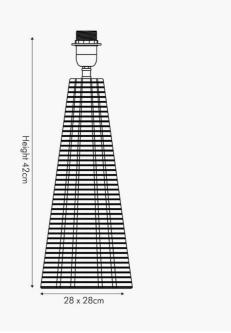

| Product code |    | 504               | Product Type                                               | •                    | Base Only                                                                                                                                                                                                                                                                                 |                             |
|--------------|----|-------------------|------------------------------------------------------------|----------------------|-------------------------------------------------------------------------------------------------------------------------------------------------------------------------------------------------------------------------------------------------------------------------------------------|-----------------------------|
|              |    |                   | Description                                                |                      | Seacomb R                                                                                                                                                                                                                                                                                 | attan Pyramid Table Lamp    |
|              |    |                   | Range name                                                 |                      | Seacomb                                                                                                                                                                                                                                                                                   |                             |
|              | ** |                   | Barcode                                                    |                      | 5020528024079                                                                                                                                                                                                                                                                             |                             |
|              |    |                   | Supplier code RHJI303                                      |                      |                                                                                                                                                                                                                                                                                           |                             |
|              |    |                   | Country of or                                              | igin                 | China                                                                                                                                                                                                                                                                                     |                             |
|              |    |                   | Standard cold                                              | our group            | Natural                                                                                                                                                                                                                                                                                   |                             |
|              |    |                   | Selling colour Natural wash Standard material group Rattan |                      | Natural wash                                                                                                                                                                                                                                                                              |                             |
|              |    |                   |                                                            |                      |                                                                                                                                                                                                                                                                                           |                             |
|              |    |                   | Material com                                               | position             | n Steel, Rattan                                                                                                                                                                                                                                                                           |                             |
|              |    |                   | Mail order packaging                                       |                      | Yes                                                                                                                                                                                                                                                                                       |                             |
|              |    |                   | Web descript                                               | ion                  | This pyramid shaped table lamp base is made from a beautiful antique cream wash rattan and will bring some colonial style to your decor. Add our slubby cotton pyramid shade 36-238-14CR to complete the look. Also available as a floor lamp.  Recommended lampshade size: 35cm diameter |                             |
|              |    | Length (side to s | side) (cm)                                                 | Denth (front to back | () (cm)                                                                                                                                                                                                                                                                                   | Height (top to bottom) (cm) |

| Length (side to side) (cm)  18  n/a  n/a  n/a  n/a  21.5  1  n/a  n/a | Depth (front to back) (cm)  18  n/a  n/a  n/a  Pendant body  Product weight (kg)  21.5  Product Box weight (kg)  n/a  Outer Box weight (kg) | Height (top to bottom) (cm)  49  n/a  n/a  1.13  54.5  1.94  n/a  n/a                                                                                                                   |  |
|-----------------------------------------------------------------------|---------------------------------------------------------------------------------------------------------------------------------------------|-----------------------------------------------------------------------------------------------------------------------------------------------------------------------------------------|--|
| n/a n/a n/a n/a 21.5 1 n/a n/a                                        | n/a n/a n/a Pendant body Product weight (kg) 21.5 Product Box weight (kg) n/a                                                               | n/a n/a n/a 1.13 54.5 1.94 n/a                                                                                                                                                          |  |
| n/a n/a n/a 21.5 1 n/a n/a                                            | n/a n/a Pendant body Product weight (kg) 21.5 Product Box weight (kg) n/a                                                                   | n/a  n/a  1.13  54.5  1.94  n/a                                                                                                                                                         |  |
| n/a<br>n/a<br>21.5<br>1<br>n/a<br>n/a                                 | n/a  Pendant body  Product weight (kg)  21.5  Product Box weight (kg)  n/a                                                                  | n/a<br>1.13<br>54.5<br>1.94<br>n/a                                                                                                                                                      |  |
| n/a 21.5 1 n/a n/a                                                    | Pendant body Product weight (kg)  21.5 Product Box weight (kg)  n/a                                                                         | 1.13<br>54.5<br>1.94<br>n/a                                                                                                                                                             |  |
| 21.5<br>1<br>n/a<br>n/a                                               | Product weight (kg)  21.5  Product Box weight (kg)  n/a                                                                                     | 1.13<br>54.5<br>1.94<br>n/a                                                                                                                                                             |  |
| 1<br>n/a<br>n/a                                                       | 21.5  Product Box weight (kg)  n/a                                                                                                          | 54.5<br>1.94<br>n/a                                                                                                                                                                     |  |
| 1<br>n/a<br>n/a                                                       | Product Box weight (kg)                                                                                                                     | 1.94<br>n/a                                                                                                                                                                             |  |
| n/a<br>n/a                                                            | n/a                                                                                                                                         | n/a                                                                                                                                                                                     |  |
| n/a                                                                   | ·                                                                                                                                           | ·                                                                                                                                                                                       |  |
|                                                                       | Outer Box weight (kg)                                                                                                                       | n/a                                                                                                                                                                                     |  |
|                                                                       |                                                                                                                                             |                                                                                                                                                                                         |  |
|                                                                       | Shade lining colour and material                                                                                                            | n/a                                                                                                                                                                                     |  |
| S GLS                                                                 | Shade gimbal size                                                                                                                           | n/a                                                                                                                                                                                     |  |
| 0-12W LED                                                             | Shade gimbal type and colour                                                                                                                | n/a                                                                                                                                                                                     |  |
| 0mm                                                                   | Cord grip                                                                                                                                   | fixed in base                                                                                                                                                                           |  |
| 27 plastic                                                            | Grommet                                                                                                                                     | Yes                                                                                                                                                                                     |  |
| sold                                                                  | Felt base/Feet                                                                                                                              | Black felt base                                                                                                                                                                         |  |
| x0.75mm², 2m from side of base                                        | UKCA/CE label                                                                                                                               | Yes                                                                                                                                                                                     |  |
| /hite UK 3 pin with 3 amp fuse                                        | Double insulated label                                                                                                                      | Yes                                                                                                                                                                                     |  |
| ı-line                                                                | Traceability label                                                                                                                          | on felt base                                                                                                                                                                            |  |
| о                                                                     | Y' statement label                                                                                                                          | Yes                                                                                                                                                                                     |  |
| 0                                                                     | January detail                                                                                                                              | 22/03/2022 07:45:43                                                                                                                                                                     |  |
| 0                                                                     | issue date:                                                                                                                                 |                                                                                                                                                                                         |  |
| S 0.0 0.0 0.0 0.0 0.0 0.0 0.0 0.0 0.0 0.                              | nmm  7 plastic  old  0.75mm², 2m from side of base  nite UK 3 pin with 3 amp fuse                                                           | Shade gimbal size  Shade gimbal type and colour  The color of grip  Grommet  Felt base/Feet  UKCA/CE label  Double insulated label  Traceability label  Y' statement label  Issue date: |  |