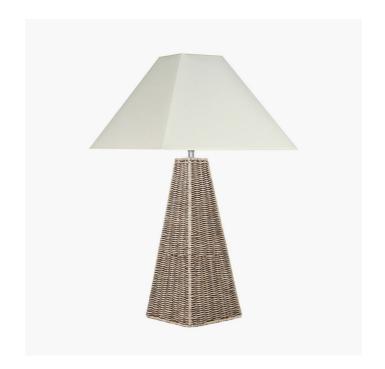

| Product code |    | 504               | Product Type                                               | •                    | Base Only                                                                                                                                                                                                                                                                                 |                             |
|--------------|----|-------------------|------------------------------------------------------------|----------------------|-------------------------------------------------------------------------------------------------------------------------------------------------------------------------------------------------------------------------------------------------------------------------------------------|-----------------------------|
|              |    |                   | Description                                                |                      | Seacomb R                                                                                                                                                                                                                                                                                 | attan Pyramid Table Lamp    |
|              |    |                   | Range name                                                 |                      | Seacomb                                                                                                                                                                                                                                                                                   |                             |
|              | ** |                   | Barcode                                                    |                      | 5020528024079                                                                                                                                                                                                                                                                             |                             |
|              |    |                   | Supplier code RHJI303                                      |                      |                                                                                                                                                                                                                                                                                           |                             |
|              |    |                   | Country of or                                              | igin                 | China                                                                                                                                                                                                                                                                                     |                             |
|              |    |                   | Standard cold                                              | our group            | Natural                                                                                                                                                                                                                                                                                   |                             |
|              |    |                   | Selling colour Natural wash Standard material group Rattan |                      | Natural wash                                                                                                                                                                                                                                                                              |                             |
|              |    |                   |                                                            |                      |                                                                                                                                                                                                                                                                                           |                             |
|              |    |                   | Material com                                               | position             | n Steel, Rattan                                                                                                                                                                                                                                                                           |                             |
|              |    |                   | Mail order packaging                                       |                      | Yes                                                                                                                                                                                                                                                                                       |                             |
|              |    |                   | Web descript                                               | ion                  | This pyramid shaped table lamp base is made from a beautiful antique cream wash rattan and will bring some colonial style to your decor. Add our slubby cotton pyramid shade 36-238-14CR to complete the look. Also available as a floor lamp.  Recommended lampshade size: 35cm diameter |                             |
|              |    | Length (side to s | side) (cm)                                                 | Denth (front to back | () (cm)                                                                                                                                                                                                                                                                                   | Height (top to bottom) (cm) |