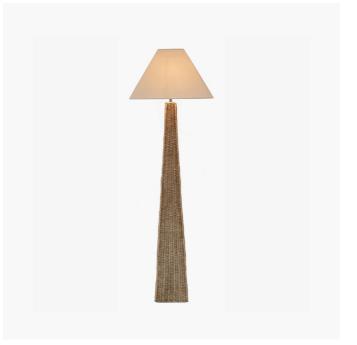

| Product code | 503      | Product Type            |                       | Base Only                                                                                                                                                                                                                                                                                 |                                   |  |
|--------------|----------|-------------------------|-----------------------|-------------------------------------------------------------------------------------------------------------------------------------------------------------------------------------------------------------------------------------------------------------------------------------------|-----------------------------------|--|
|              |          | Description             | Description           |                                                                                                                                                                                                                                                                                           | Seacomb Rattan Pyramid Floor Lamp |  |
|              |          | Range name              | Range name            |                                                                                                                                                                                                                                                                                           | Seacomb                           |  |
|              |          | Barcode                 | Barcode               |                                                                                                                                                                                                                                                                                           | 5020528019457                     |  |
|              |          | Supplier code           | Supplier code         |                                                                                                                                                                                                                                                                                           | RHJI303                           |  |
| ATA          |          | Country of or           | Country of origin     |                                                                                                                                                                                                                                                                                           | China                             |  |
|              |          | Standard cold           | Standard colour group |                                                                                                                                                                                                                                                                                           | Natural                           |  |
|              |          | Selling colour          |                       | Natural wash                                                                                                                                                                                                                                                                              |                                   |  |
|              |          | Standard material group |                       | Rattan                                                                                                                                                                                                                                                                                    | Rattan                            |  |
|              |          | Material composition    |                       | Steel, Rattan                                                                                                                                                                                                                                                                             |                                   |  |
|              |          | Mail order packaging    |                       | Yes                                                                                                                                                                                                                                                                                       |                                   |  |
|              |          | Web description         |                       | This pyramid shaped floor lamp base is made from a beautiful antique cream wash rattan and will bring some colonial style to your decor. Add our slubby cotton pyramid shade 36-238-19CR to complete the look. Also available as a table lamp.  Recommended lampshade size: 48cm diameter |                                   |  |
|              | Longth ( | side to side) (cm)      | Donth /front to be    | front to back) (cm) Height (top to bottom) (cm)                                                                                                                                                                                                                                           |                                   |  |