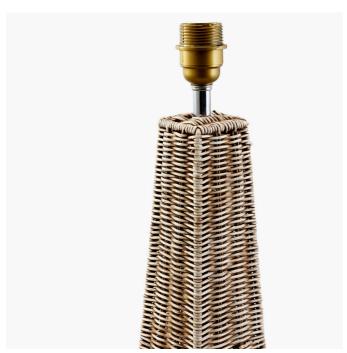

| Product code | 503      | Product Type            |                       | Base Only                                                                                                                                                                                                                                                                                 |                                   |  |
|--------------|----------|-------------------------|-----------------------|-------------------------------------------------------------------------------------------------------------------------------------------------------------------------------------------------------------------------------------------------------------------------------------------|-----------------------------------|--|
|              |          | Description             | Description           |                                                                                                                                                                                                                                                                                           | Seacomb Rattan Pyramid Floor Lamp |  |
|              |          | Range name              | Range name            |                                                                                                                                                                                                                                                                                           | Seacomb                           |  |
|              |          | Barcode                 | Barcode               |                                                                                                                                                                                                                                                                                           | 5020528019457                     |  |
|              |          | Supplier code           | Supplier code         |                                                                                                                                                                                                                                                                                           | RHJI303                           |  |
| ATA          |          | Country of or           | Country of origin     |                                                                                                                                                                                                                                                                                           | China                             |  |
|              |          | Standard cold           | Standard colour group |                                                                                                                                                                                                                                                                                           | Natural                           |  |
|              |          | Selling colour          |                       | Natural wash                                                                                                                                                                                                                                                                              |                                   |  |
|              |          | Standard material group |                       | Rattan                                                                                                                                                                                                                                                                                    | Rattan                            |  |
|              |          | Material composition    |                       | Steel, Rattan                                                                                                                                                                                                                                                                             |                                   |  |
|              |          | Mail order packaging    |                       | Yes                                                                                                                                                                                                                                                                                       |                                   |  |
|              |          | Web description         |                       | This pyramid shaped floor lamp base is made from a beautiful antique cream wash rattan and will bring some colonial style to your decor. Add our slubby cotton pyramid shade 36-238-19CR to complete the look. Also available as a table lamp.  Recommended lampshade size: 48cm diameter |                                   |  |
|              | Longth ( | side to side) (cm)      | Donth /front to be    | front to back) (cm) Height (top to bottom) (cm)                                                                                                                                                                                                                                           |                                   |  |