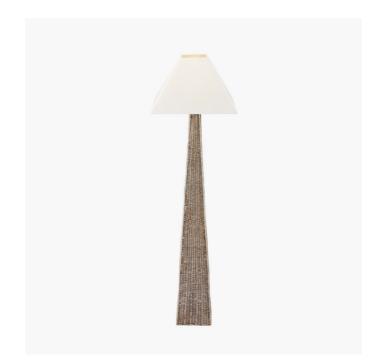

| Product code | 503      | Product Type            |                       | Base Only                                                                                                                                                                                                                                                                                 |                                   |  |
|--------------|----------|-------------------------|-----------------------|-------------------------------------------------------------------------------------------------------------------------------------------------------------------------------------------------------------------------------------------------------------------------------------------|-----------------------------------|--|
|              |          | Description             | Description           |                                                                                                                                                                                                                                                                                           | Seacomb Rattan Pyramid Floor Lamp |  |
|              |          | Range name              | Range name            |                                                                                                                                                                                                                                                                                           | Seacomb                           |  |
|              |          | Barcode                 | Barcode               |                                                                                                                                                                                                                                                                                           | 5020528019457                     |  |
|              |          | Supplier code           | Supplier code         |                                                                                                                                                                                                                                                                                           | RHJI303                           |  |
| ATA          |          | Country of or           | Country of origin     |                                                                                                                                                                                                                                                                                           | China                             |  |
|              |          | Standard cold           | Standard colour group |                                                                                                                                                                                                                                                                                           | Natural                           |  |
|              |          | Selling colour          |                       | Natural wash                                                                                                                                                                                                                                                                              |                                   |  |
|              |          | Standard material group |                       | Rattan                                                                                                                                                                                                                                                                                    | Rattan                            |  |
|              |          | Material composition    |                       | Steel, Rattan                                                                                                                                                                                                                                                                             |                                   |  |
|              |          | Mail order packaging    |                       | Yes                                                                                                                                                                                                                                                                                       |                                   |  |
|              |          | Web description         |                       | This pyramid shaped floor lamp base is made from a beautiful antique cream wash rattan and will bring some colonial style to your decor. Add our slubby cotton pyramid shade 36-238-19CR to complete the look. Also available as a table lamp.  Recommended lampshade size: 48cm diameter |                                   |  |
|              | Longth ( | side to side) (cm)      | Donth /front to be    | front to back) (cm) Height (top to bottom) (cm)                                                                                                                                                                                                                                           |                                   |  |