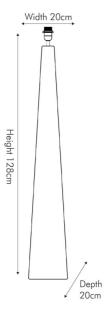

|                           | Length (side to side) (cm)                          | Depth (front to back) (cm)       | Height (top to bottom) (cm) |
|---------------------------|-----------------------------------------------------|----------------------------------|-----------------------------|
| Overell                   |                                                     |                                  |                             |
| Overall                   | 20                                                  | 20                               | 132                         |
| Base (from complete)      | n/a                                                 | n/a                              | n/a                         |
| Shade (from complete)     | n/a                                                 | n/a                              | n/a                         |
| Tapered shade top         | n/a                                                 | n/a                              |                             |
| Minimum drop              | n/a                                                 | Pendant body                     | n/a                         |
|                           |                                                     | Product weight (kg)              | 4.77                        |
| Product Box               | 24                                                  | 24                               | 134.5                       |
| Product Box quantity      | 1                                                   | Product Box weight (kg)          | 6.6                         |
| Outer Box                 | n/a n/a                                             |                                  | n/a                         |
| Outer Box quantity        | n/a                                                 | Outer Box weight (kg)            | n/a                         |
| Number of bulbs           | 1                                                   | Shade lining colour and material | n/a                         |
| Number of builds          | '                                                   | Shade illing colodi and material | 11/4                        |
| Bulb                      | ES GLS                                              | Shade gimbal size                | n/a                         |
| Wattage                   | 10-12W LED                                          | Shade gimbal type and colour     | fixed                       |
| Tube riser                | 30mm                                                | Cord grip                        | fixed in base               |
| Lampholder                | E27 plastic                                         | Grommet                          | Yes                         |
| Cable colour and material | Gold                                                | Felt base/Feet                   | Black felt base             |
| Cable type                | 2x0.75mm², 2.2m from side of base from side of base | UKCA/CE label                    | Yes                         |
| Plug                      | White UK 3 pin with 3 amp fuse                      | Double insulated label           | Yes                         |
| Switch                    | in-line                                             | Traceability label               | on felt base                |
| User manual               | No                                                  | Y' statement label               | Yes                         |
| IP rating                 | 20                                                  | loous data:                      | 22/03/2022 07:45:42         |
| Dimmable                  | No                                                  | - Issue date:                    |                             |