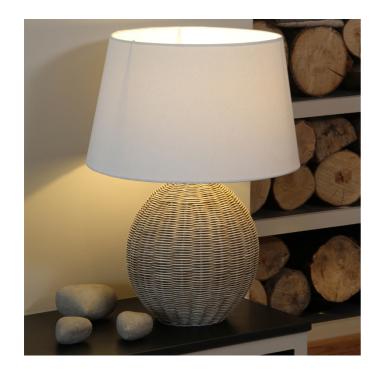

| Product code | 501 | Product Type            | Base Only                                                                                                                                                                                                                                                                                                                 |
|--------------|-----|-------------------------|---------------------------------------------------------------------------------------------------------------------------------------------------------------------------------------------------------------------------------------------------------------------------------------------------------------------------|
|              |     | Description             | Raffles Large Rattan Cream Wash Table Lamp                                                                                                                                                                                                                                                                                |
|              |     | Range name              | Raffles                                                                                                                                                                                                                                                                                                                   |
|              |     | Barcode                 | 5020528016128                                                                                                                                                                                                                                                                                                             |
|              |     | Supplier code           | RHJI303                                                                                                                                                                                                                                                                                                                   |
|              |     | Country of origin       | China                                                                                                                                                                                                                                                                                                                     |
|              |     | Standard colour group   | Natural                                                                                                                                                                                                                                                                                                                   |
|              |     | Selling colour          | Natural wash                                                                                                                                                                                                                                                                                                              |
|              |     | Standard material group | Rattan                                                                                                                                                                                                                                                                                                                    |
|              |     | Material composition    | Steel, Rattan                                                                                                                                                                                                                                                                                                             |
|              |     | Mail order packaging    | Yes                                                                                                                                                                                                                                                                                                                       |
|              |     | Web description         | This table lamp base is made from a beautiful antique cream wash Rattan and is in the shape of a ball. Bring the beach hut feel to your home with this fun lamp base and choose one of our shades to match your decor and complete the look. Also available in a smaller size.  Recommended lampshade size: 40cm diameter |