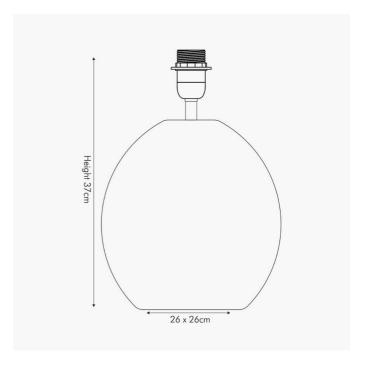

|                           | Length (side to side) (cm)      | Depth (front to back) (cm)                                           | Height (top to bottom) (cm) |
|---------------------------|---------------------------------|----------------------------------------------------------------------|-----------------------------|
| Overall                   | 26                              | 26                                                                   | 37                          |
| Base (from complete)      | n/a                             | n/a                                                                  | n/a                         |
| Shade (from complete)     | n/a                             | n/a                                                                  | n/a                         |
| Tapered shade top         | n/a                             | n/a                                                                  |                             |
| Minimum drop              | n/a                             | Pendant body                                                         | n/a                         |
|                           |                                 | Product weight (kg)                                                  | 1.2                         |
| Product Box               | 26.5                            | 26.5                                                                 | 39.5                        |
| Product Box quantity      | 1                               | Product Box weight (kg)                                              | 1.64                        |
| Outer Box                 | n/a                             | n/a                                                                  | n/a                         |
| Outer Box quantity        | n/a                             | Outer Box weight (kg)                                                | n/a                         |
| Number of bulbs           | 1                               | Shade lining colour and material                                     | n/a                         |
| Number of builds          | '                               | Shade mining colour and material                                     | 11/a                        |
| Bulb                      | ES GLS                          | Shade gimbal size                                                    | n/a                         |
| Wattage                   | 10-12W LED                      | Shade gimbal type and colour                                         | n/a                         |
| Tube riser                | 30mm                            | Cord grip                                                            | fixed in base               |
| Lampholder                | E27 plastic                     | Grommet                                                              | Yes                         |
| Cable colour and material | Gold                            | Felt base/Feet                                                       | Black felt base             |
| Cable type                | 2x0.75mm², 2m from side of base | UKCA/CE label                                                        | Yes                         |
| Plug                      | White UK 3 pin with 3 amp fuse  | Double insulated label                                               | Yes                         |
| Switch                    | in-line                         | Traceability label                                                   | on felt base                |
| User manual               | No                              | Y' statement label                                                   | Yes                         |
| IP rating 20              |                                 | Jeous deter                                                          | 22/03/2022 07:45:41         |
| Dimmable                  | No                              | ─ Issue date:                                                        | 22/03/2022 07.40.41         |
| Farmanian and the Co      |                                 | . De ales adam e condition de la |                             |