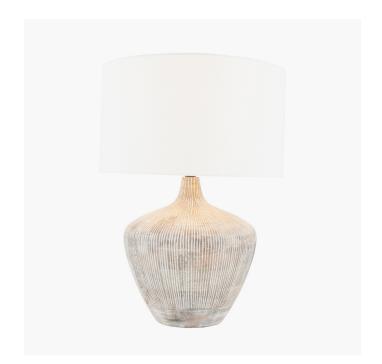

|
| Plug                      | Black UK 3 pin with 3 amp fuse         | Double insulated label           | on lamp holder                |
| Switch                    | Black in-line (40cm from side of base) | Traceability label               | on felt base                  |
| User manual               | No                                     | Y' statement label               | on the cable next to the plug |
| IP rating                 | 20                                     | Janua data                       | 21/03/2022 16:22:15           |
| Dimmable                  | No                                     | Issue date:                      |                               |

For packaging and labeling information please refer to our Packaging and Labelling Supplier Manual.