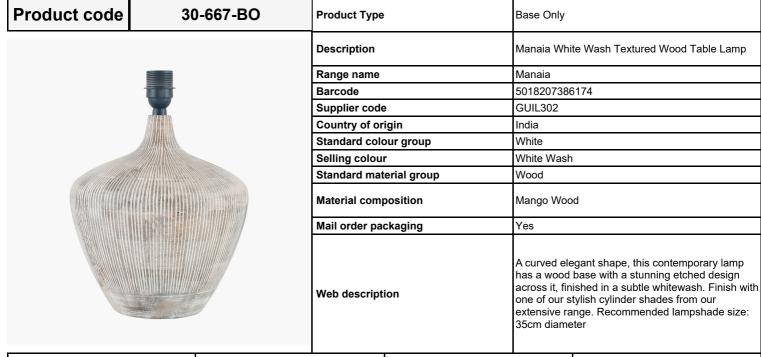

|                           | Length (side to side) (cm)             | Depth (front to back) (cm)       | Height (top to bottom) (cm)   |
|---------------------------|----------------------------------------|----------------------------------|-------------------------------|
| Overall                   | 25                                     | 25                               | 35                            |
| Base (from complete)      | n/a                                    | n/a                              | n/a                           |
| Shade (from complete)     | n/a                                    | n/a                              | n/a                           |
| Tapered shade top         | n/a                                    | n/a                              |