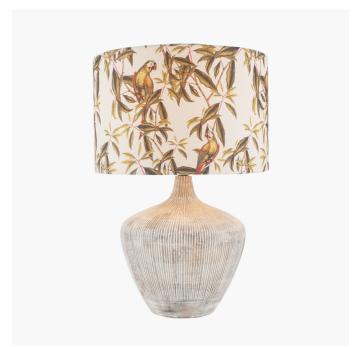

|                           | Length (side to side) (cm)             | Depth (front to back) (cm)       | Height (top to bottom) (cm)   |
|---------------------------|----------------------------------------|----------------------------------|-------------------------------|
| Overall                   | 25                                     | 25                               | 35                            |
| Base (from complete)      | n/a                                    | n/a                              | n/a                           |
| Shade (from complete)     | n/a                                    | n/a                              | n/a                           |
| Tapered shade top         | n/a                                    | n/a                              |                               |
| Minimum drop              | n/a                                    | Pendant body                     | n/a                           |
|                           |                                        | Product weight (kg)              | 2.59                          |
| Product Box               | 28                                     | 28                               | 40                            |
| Product Box quantity      | 1                                      | Product Box weight (kg)          | 2.81                          |
| Outer Box                 | 60                                     | 61                               | 44                            |
| Outer Box quantity        | 4                                      | Outer Box weight (kg)            | 15.7                          |
| Number of bulbs           | 1                                      | Shade lining colour and material | n/a                           |
| Bulb                      | ES/E27 GLS                             | Shade gimbal size                | n/a                           |
| Wattage                   | 10-12W LED                             | Shade gimbal type and colour     | n/a                           |
| Tube riser                | n/a                                    | Cord grip                        | fixed in base                 |
| Lampholder                | E27 Black plastic                      | Grommet                          | n/a                           |
| Cable colour and material | Black plastic                          | Felt base/Feet                   | Black felt base               |
| Cable type                | 2x0.75mm², 2m from side of base        | UKCA/CE label                    | on lamp holder                |
| Plug                      | Black UK 3 pin with 3 amp fuse         | Double insulated label           | on lamp holder                |
| Switch                    | Black in-line (40cm from side of base) | Traceability label               | on felt base                  |
| User manual               | No                                     | Y' statement label               | on the cable next to the plug |
| IP rating                 | 20                                     | Janua data                       | 21/03/2022 16:22:15           |
| Dimmable                  | No                                     | Issue date:                      |                               |