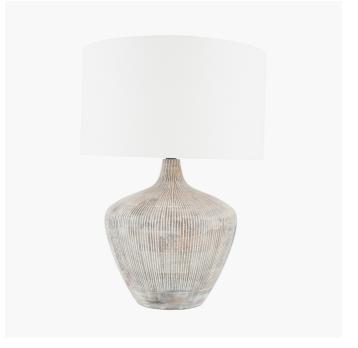

|
| Plug                      | Black UK 3 pin with 3 amp fuse         | Double insulated label           | on lamp holder                |
| Switch                    | Black in-line (40cm from side of base) | Traceability label               | on felt base                  |
| User manual               | No                                     | Y' statement label               | on the cable next to the plug |
| IP rating                 | 20                                     | Janua data                       | 21/03/2022 16:22:15           |
| Dimmable                  | No                                     | Issue date:                      |                               |

For packaging and labeling information please refer to our Packaging and Labelling Supplier Manual.