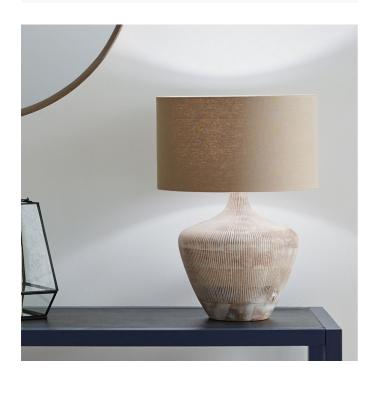

|                           | Length (side to side) (cm)             | Depth (front to back) (cm)       | Height (top to bottom) (cm)   |
|---------------------------|----------------------------------------|----------------------------------|-------------------------------|
| Overall                   | 25                                     | 25                               | 35                            |
| Base (from complete)      | n/a                                    | n/a                              | n/a                           |
| Shade (from complete)     | n/a                                    | n/a                              | n/a                           |
| Tapered shade top         | n/a                                    | n/a                              |                               |
| Minimum drop              | n/a                                    | Pendant body                     | n/a                           |
|                           |                                        | Product weight (kg)              | 2.59                          |
| Product Box               | 28                                     | 28                               | 40                            |
| Product Box quantity      | 1                                      | Product Box weight (kg)          | 2.81                          |
| Outer Box                 | 60                                     | 61                               | 44                            |
| Outer Box quantity        | 4                                      | Outer Box weight (kg)            | 15.7                          |
| Number of bulbs           | 1                                      | Shade lining colour and material | n/a                           |
| Bulb                      | ES/E27 GLS                             | Shade gimbal size                | n/a                           |
| Wattage                   | 10-12W LED                             | Shade gimbal type and colour     | n/a                           |
| Tube riser                | n/a                                    | Cord grip                        | fixed in base                 |
| Lampholder                | E27 Black plastic                      | Grommet                          | n/a                           |
| Cable colour and material | Black plastic                          | Felt base/Feet                   | Black felt base               |
| Cable type                | 2x0.75mm², 2m from side of base        | UKCA/CE label                    | on lamp holder                |
| Plug                      | Black UK 3 pin with 3 amp fuse         | Double insulated label           | on lamp holder                |
| Switch                    | Black in-line (40cm from side of base) | Traceability label               | on felt base                  |
| User manual               | No                                     | Y' statement label               | on the cable next to the plug |
| IP rating                 | 20                                     | Janua data                       | 21/03/2022 16:22:15           |
| Dimmable                  | No                                     | Issue date:                      |                               |