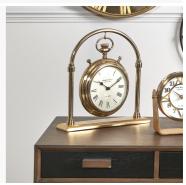

## 75-157-AB

| Item Desciption                                                                                                                                                                    | Antique Brass & Glass Carriage Clock |  |
|------------------------------------------------------------------------------------------------------------------------------------------------------------------------------------|--------------------------------------|--|
| Barcode                                                                                                                                                                            | 5018207390034                        |  |
| Country of Origin                                                                                                                                                                  | India                                |  |
| Factory                                                                                                                                                                            | MEBR001                              |  |
| Assembly Required                                                                                                                                                                  | No                                   |  |
| Colour Group                                                                                                                                                                       | Brown                                |  |
| Web Description  This quirky desk clock is captured within metal arch. The pocket watch inspired cle hangs with a suspended in time feel".  Beautifully finished in antique brass. |                                      |  |