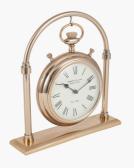

## 75-157-AB

| Item Desciption                                                                                                                                                                    | Antique Brass & Glass Carriage Clock |  |
|------------------------------------------------------------------------------------------------------------------------------------------------------------------------------------|--------------------------------------|--|
| Barcode                                                                                                                                                                            | 5018207390034                        |  |
| Country of Origin                                                                                                                                                                  | India                                |  |
| Factory                                                                                                                                                                            | MEBR001                              |  |
| Assembly Required                                                                                                                                                                  | No                                   |  |
| Colour Group                                                                                                                                                                       | Brown                                |  |
| Web Description  This quirky desk clock is captured within metal arch. The pocket watch inspired cle hangs with a suspended in time feel".  Beautifully finished in antique brass. |                                      |  |

| Item Dimensions (CM) (KG) |      |  |
|---------------------------|------|--|
| Width                     | 31.5 |  |
| Depth                     | 8    |  |
| Height                    | 32.5 |  |
| Weight                    | 1.34 |  |