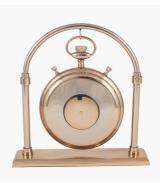

## 75-157-AB

| Item Desciption                                                                                                                                                                    | Antique Brass & Glass Carriage Clock |  |
|------------------------------------------------------------------------------------------------------------------------------------------------------------------------------------|--------------------------------------|--|
| Barcode                                                                                                                                                                            | 5018207390034                        |  |
| Country of Origin                                                                                                                                                                  | India                                |  |
| Factory                                                                                                                                                                            | MEBR001                              |  |
| Assembly Required                                                                                                                                                                  | No                                   |  |
| Colour Group                                                                                                                                                                       | Brown                                |  |
| Web Description  This quirky desk clock is captured within metal arch. The pocket watch inspired cle hangs with a suspended in time feel".  Beautifully finished in antique brass. |                                      |  |

| Colour     |               |  |
|------------|---------------|--|
| Frame/Item | Antique Brass |  |
| Fabric     |               |  |

| Materials  |                             |  |
|------------|-----------------------------|--|
| Frame/Item | Steel<br>Glass<br>Aluminium |  |
| Fabric     |                             |  |