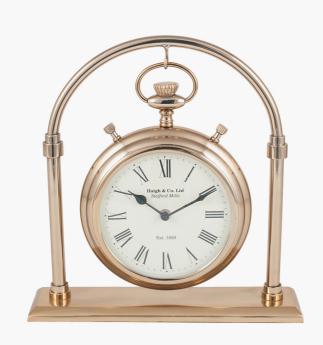

## 75-157-AB

| Item Desciption                                                                                                                                                                    | Antique Brass & Glass Carriage Clock |  |
|------------------------------------------------------------------------------------------------------------------------------------------------------------------------------------|--------------------------------------|--|
| Barcode                                                                                                                                                                            | 5018207390034                        |  |
| Country of Origin                                                                                                                                                                  | India                                |  |
| Factory                                                                                                                                                                            | MEBR001                              |  |
| Assembly Required                                                                                                                                                                  | No                                   |  |
| Colour Group                                                                                                                                                                       | Brown                                |  |
| Web Description  This quirky desk clock is captured within metal arch. The pocket watch inspired cle hangs with a suspended in time feel".  Beautifully finished in antique brass. |                                      |  |

| Item Dimensions (CM) (KG) |      |  |
|---------------------------|------|--|
| Width                     | 31.5 |  |
| Depth                     | 8    |  |
| Height                    | 32.5 |  |
| Weight                    | 1.34 |  |

| Colour     |               |  |
|------------|---------------|--|
| Frame/Item | Antique Brass |  |
| Fabric     |               |  |

| Materials  |                             |  |
|------------|-----------------------------|--|
| Frame/Item | Steel<br>Glass<br>Aluminium |  |
| Fabric     |                             |  |