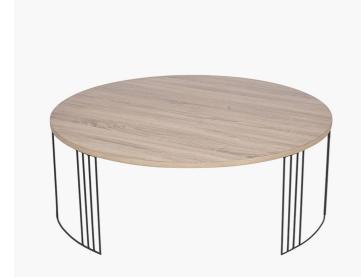

## 76-461

| Item Desciption     | Atri Dark Wood and Black Metal Round Coffee Table                                                                                                                                                                                                                                                                                                |  |
|---------------------|--------------------------------------------------------------------------------------------------------------------------------------------------------------------------------------------------------------------------------------------------------------------------------------------------------------------------------------------------|--|
| Barcode             | 5018207403604                                                                                                                                                                                                                                                                                                                                    |  |
| Country of Origin   | China                                                                                                                                                                                                                                                                                                                                            |  |
| Factory             | YONG001                                                                                                                                                                                                                                                                                                                                          |  |
| Assembly Required   | Y                                                                                                                                                                                                                                                                                                                                                |  |
| Packaging Materials | carton                                                                                                                                                                                                                                                                                                                                           |  |
| Colour Group        | Natural                                                                                                                                                                                                                                                                                                                                          |  |
| Web Description     | This perfectly proportioned, oak wood effect top coffee table with striking black metal legs is a must-have addition to any modern and stylish interior. This sleek coffee table with its statement, modern legs is a focal point on its own, or add the set of 2 matching side tables to complete this contemporary look. Available separately. |  |