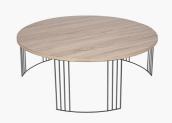

## 76-461

| Item Desciption     | Atri Dark Wood and Black Metal Round Coffee Table                                                                                                                                                                                                                                                                                                |  |
|---------------------|--------------------------------------------------------------------------------------------------------------------------------------------------------------------------------------------------------------------------------------------------------------------------------------------------------------------------------------------------|--|
| Barcode             | 5018207403604                                                                                                                                                                                                                                                                                                                                    |  |
| Country of Origin   | China                                                                                                                                                                                                                                                                                                                                            |  |
| Factory             | YONG001                                                                                                                                                                                                                                                                                                                                          |  |
| Assembly Required   | Y                                                                                                                                                                                                                                                                                                                                                |  |
| Packaging Materials | carton                                                                                                                                                                                                                                                                                                                                           |  |
| Colour Group        | Natural                                                                                                                                                                                                                                                                                                                                          |  |
| Web Description     | This perfectly proportioned, oak wood effect top coffee table with striking black metal legs is a must-have addition to any modern and stylish interior. This sleek coffee table with its statement, modern legs is a focal point on its own, or add the set of 2 matching side tables to complete this contemporary look. Available separately. |  |