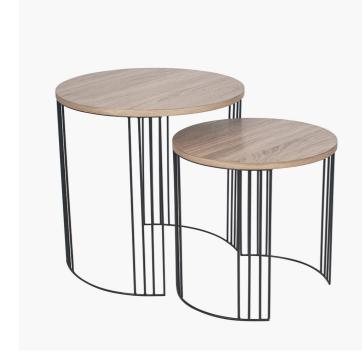

## 76-460

| Item Desciption     | Atri Dark Wood and Black Metal S/2 Round Side Tables                                                                                                                                                                                                                                                                                                                           |  |
|---------------------|--------------------------------------------------------------------------------------------------------------------------------------------------------------------------------------------------------------------------------------------------------------------------------------------------------------------------------------------------------------------------------|--|
| Barcode             | 5018207403581                                                                                                                                                                                                                                                                                                                                                                  |  |
| Country of Origin   | China                                                                                                                                                                                                                                                                                                                                                                          |  |
| Factory             | YONG001                                                                                                                                                                                                                                                                                                                                                                        |  |
| Assembly Required   | Y                                                                                                                                                                                                                                                                                                                                                                              |  |
| Packaging Materials | carton                                                                                                                                                                                                                                                                                                                                                                         |  |
| Colour Group        | Natural                                                                                                                                                                                                                                                                                                                                                                        |  |
| Web Description     | This set of 2 oak wood effect topped coffee tables with sleek, black metal legs are a stylish pairing for any contemporary interior. The 2 sizes compliment each other well and can be used in various areas around the house. The statement metal legs are key to this striking and modern design.  Add the matching coffee table to complete the look. Available separately. |  |