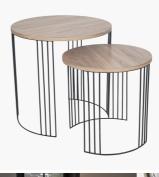

## 76-460

| Item Desciption     | Atri Dark Wood and Black Metal S/2 Round Side Tables                                                                                                                                                                                                                                                                                                                           |  |
|---------------------|--------------------------------------------------------------------------------------------------------------------------------------------------------------------------------------------------------------------------------------------------------------------------------------------------------------------------------------------------------------------------------|--|
| Barcode             | 5018207403581                                                                                                                                                                                                                                                                                                                                                                  |  |
| Country of Origin   | China                                                                                                                                                                                                                                                                                                                                                                          |  |
| Factory             | YONG001                                                                                                                                                                                                                                                                                                                                                                        |  |
| Assembly Required   | Y                                                                                                                                                                                                                                                                                                                                                                              |  |
| Packaging Materials | carton                                                                                                                                                                                                                                                                                                                                                                         |  |
| Colour Group        | Natural                                                                                                                                                                                                                                                                                                                                                                        |  |
| Web Description     | This set of 2 oak wood effect topped coffee tables with sleek, black metal legs are a stylish pairing for any contemporary interior. The 2 sizes compliment each other well and can be used in various areas around the house. The statement metal legs are key to this striking and modern design.  Add the matching coffee table to complete the look. Available separately. |  |