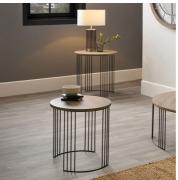

## 76-460

| Item Desciption     | Atri Dark Wood and Black Metal S/2 Round Side Tables                                                                                                                                                                                                                                                                                                                           |  |
|---------------------|--------------------------------------------------------------------------------------------------------------------------------------------------------------------------------------------------------------------------------------------------------------------------------------------------------------------------------------------------------------------------------|--|
| Barcode             | 5018207403581                                                                                                                                                                                                                                                                                                                                                                  |  |
| Country of Origin   | China                                                                                                                                                                                                                                                                                                                                                                          |  |
| Factory             | YONG001                                                                                                                                                                                                                                                                                                                                                                        |  |
| Assembly Required   | Y                                                                                                                                                                                                                                                                                                                                                                              |  |
| Packaging Materials | carton                                                                                                                                                                                                                                                                                                                                                                         |  |
| Colour Group        | Natural                                                                                                                                                                                                                                                                                                                                                                        |  |
| Web Description     | This set of 2 oak wood effect topped coffee tables with sleek, black metal legs are a stylish pairing for any contemporary interior. The 2 sizes compliment each other well and can be used in various areas around the house. The statement metal legs are key to this striking and modern design.  Add the matching coffee table to complete the look. Available separately. |  |